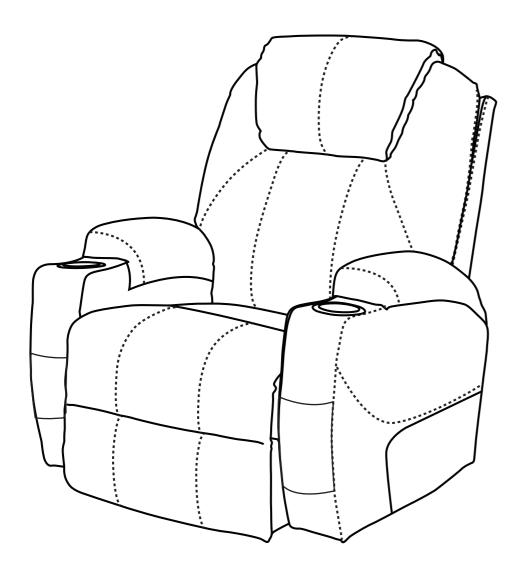

Orders" and find the purchase 3.Click on "Contact Seller"

#### **ASSEMBLY INSTRUCTIONS**

FTLFFS-0004 FTLFFS-0005 FTLFFS-0006 FTLFFS-0007

MASSAGE RECLINER SOFA

## YITAHOME

1.Two or more people are needed to complete the installation.
2.Please protect the wires and remote control accessories from damage during installation.

damage during installation. 3.The cable tie, located beneath the chair and used to fix the motor cable, can be cut if needed.





|   | Description       | Qty. |
|---|-------------------|------|
|   | Right armrest     | X 1  |
|   | Remote control    | X 1  |
| ) | Power source      | X 1  |
|   | Anti-fall bracket | X 2  |

**ASSEMBLY INSTRUCTIONS** 

## YITAHOME









#### **ASSEMBLY INSTRUCTIONS**

## YITAHOME









#### **ASSEMBLY INSTRUCTIONS**

# 5



Installation Completed



**YITAHOME** 

#### **ASSEMBLY INSTRUCTIONS**

Charge:2.1A USB charger port that supports nearly all smart phones, iPad, and Kindle.

LIFT UP: Lifts the sofa seat.

RECLINE: Reclines the sofa seat.

POWER: Turn on/off remote control.

HEAT: Turn on/off heat function for lumbar part only.

MODE: Press to select 5 different vibration modes (pulse, press, wave, auto, normal)

Press to select which part of body the massage should focus on (back, lumbar, thighs, legs)

**ASSEMBLY INSTRUCTIONS** 

### How to recline?



YITAHOME

#### Please note that you need to take apart the backrest before removing the armrests.

Force apart the buckles while taking the backrest out from the armrests.





YITAHOME

#### **ASSEMBLY INSTRUCTIONS**

Pull out the armrests from the ch