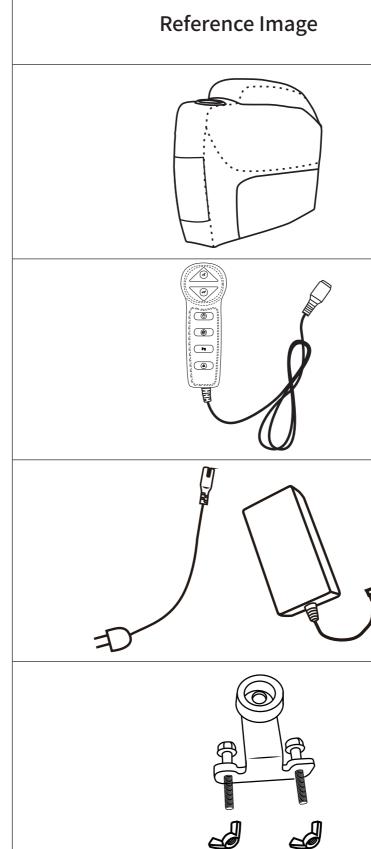

|   | Description       | Qty. |
|---|-------------------|------|
|   | Right armrest     | X 1  |
|   | Remote control    | X 1  |
| ) | Power source      | X 1  |
|   | Anti-fall bracket | X 2  |

**ASSEMBLY INSTRUCTIONS** 

#### **ASSEMBLY INSTRUCTIONS**

Charge:2.1A USB charger port that supports nearly all smart phones, iPad, and Kindle.

LIFT UP: Lifts the sofa seat.

RECLINE: Reclines the sofa seat.

POWER: Turn on/off remote control.

HEAT: Turn on/off heat function for lumbar part only.

MODE: Press to select 5 different vibration modes (pulse, press, wave, auto, normal)

Press to select which part of body the massage should focus on (back, lumbar, thighs, legs)