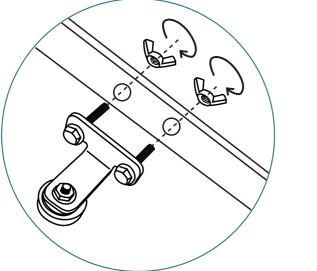

|   | Description       | Qty. |
|---|-------------------|------|
|   | Right armrest     | X 1  |
|   | Remote control    | X 1  |
| ) | Power source      | X 1  |
|   | Anti-fall bracket | X 2  |

**ASSEMBLY INSTRUCTIONS** 

#### **ASSEMBLY INSTRUCTIONS**