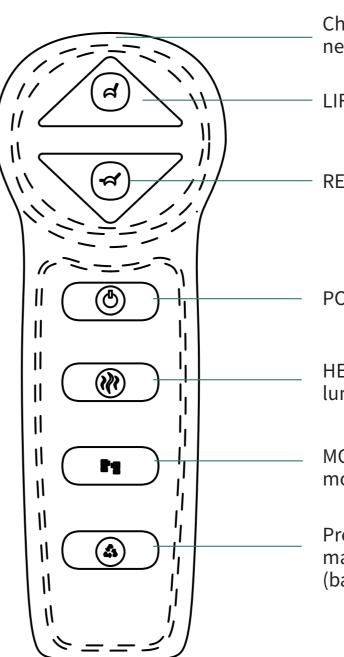

#### **ASSEMBLY INSTRUCTIONS**

Charge:2.1A USB charger port that supports nearly all smart phones, iPad, and Kindle.

LIFT UP: Lifts the sofa seat.

RECLINE: Reclines the sofa seat.

POWER: Turn on/off remote control.

HEAT: Turn on/off heat function for lumbar part only.

MODE: Press to select 5 different vibration modes (pulse, press, wave, auto, normal)

Press to select which part of body the massage should focus on (back, lumbar, thighs, legs)