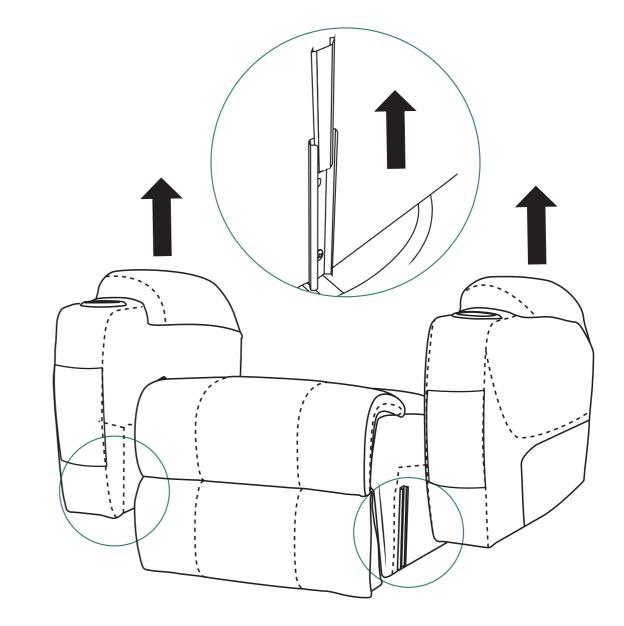

LY INSTRUCTIONS**

## YITAHOME









#### **ASSEMBLY INSTRUCTIONS**

# 5



Installation Completed



**YITAHOME** 

#### **ASSEMBLY INSTRUCTIONS**

Charge:2.1A USB charger port that supports nearly all smart phones, iPad, and Kindle.

LIFT UP: Lifts the sofa seat.

RECLINE: Reclines the sofa seat.

POWER: Turn on/off remote control.

HEAT: Turn on/off heat function for lumbar part only.

MODE: Press to select 5 different vibration modes (pulse, press, wave, auto, normal)

Press to select which part of body the massage should focus on (back, lumbar, thighs, legs)

**ASSEMBLY INSTRUCTIONS** 

### How to recline?



YITAHOME

#### Please note that you need to take apart the backrest before removing the armrests.

Force apart the buckles while taking the backrest out from the armrests.





YITAHOME

#### **ASSEMBLY INSTRUCTIONS**

Pull out the armrests from the chair base.