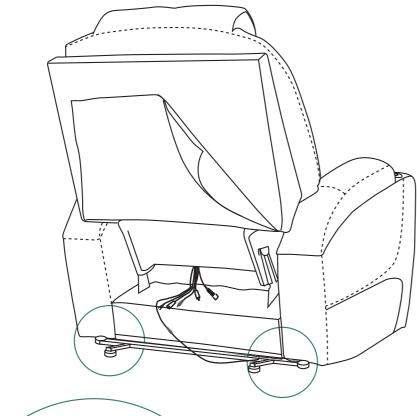

.Log into your Amazon account 2.Go to "Your Orders" and find the purchase 3.Click on "Contact Seller"

#### **ASSEMBLY INSTRUCTIONS**

FTLFFS-0004 FTLFFS-0005 FTLFFS-0006 FTLFFS-0007

MASSAGE RECLINER SOFA

## YITAHOME

1.Two or more people are needed to complete the installation.
2.Please protect the wires and remote control accessories from damage during installation.

damage during installation. 3.The cable tie, located beneath the chair and used to fix the motor cable, can be cut if needed.





|   | Description       | Qty. |
|---|-------------------|------|
|   | Right armrest     | X 1  |
|   | Remote control    | X 1  |
| ) | Power source      | X 1  |
|   | Anti-fall bracket | X 2  |

**ASSEMBLY INSTRUCTIONS** 

## YITAHOME









#### **ASSEMBLY INSTRUCTIONS**

## YITAHOME









#### **ASSEMBLY INSTRUCTIONS**

# 5



Installation Completed



**YITAHOME** 

#### **ASSEMBLY INSTRUCTIONS**

Charge:2.1A USB charger port that supports nearly all smart phones, iPad, and Kindle.

LIFT UP: Lifts the sofa seat.

RECLINE: Reclines the sofa seat.

POWER: Turn on/off remote control.

HEAT: Turn on/off heat function for lumbar part only.

MODE: Press to select 5 different vibration modes (pulse, press, wave, auto, normal)

Press to select which part of body the massage should focus on (back, lumbar, thighs, legs)

**ASSEMBLY INSTRUCTIONS** 

### How to recline?



YITAHOME

#### Please note that you need to take apart the backrest before removing the armrests.

Force apart the buckles while taking the backrest out from the armrests.





YITAHOME

#### **ASSEMBLY INSTRU