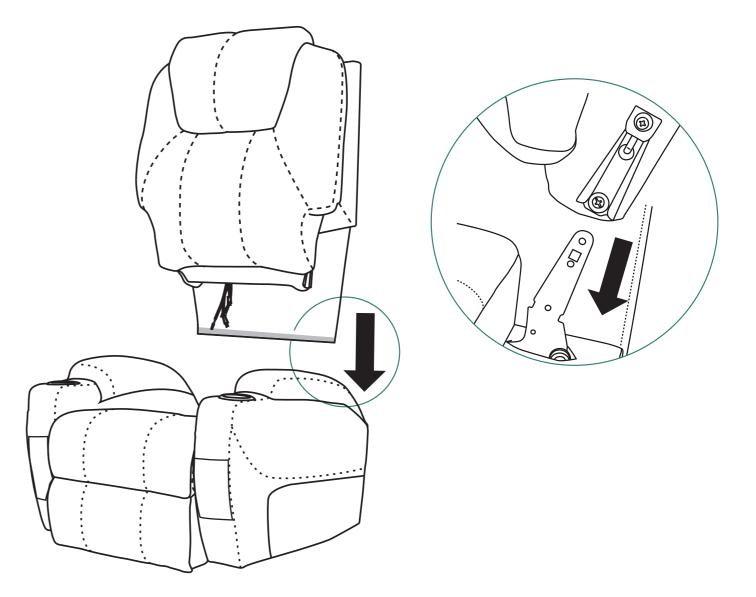

|   | Description       | Qty. |
|---|-------------------|------|
|   | Right armrest     | X 1  |
|   | Remote control    | X 1  |
| ) | Power source      | X 1  |
|   | Anti-fall bracket | X 2  |

**ASSEMBLY INSTRUCTIONS** 