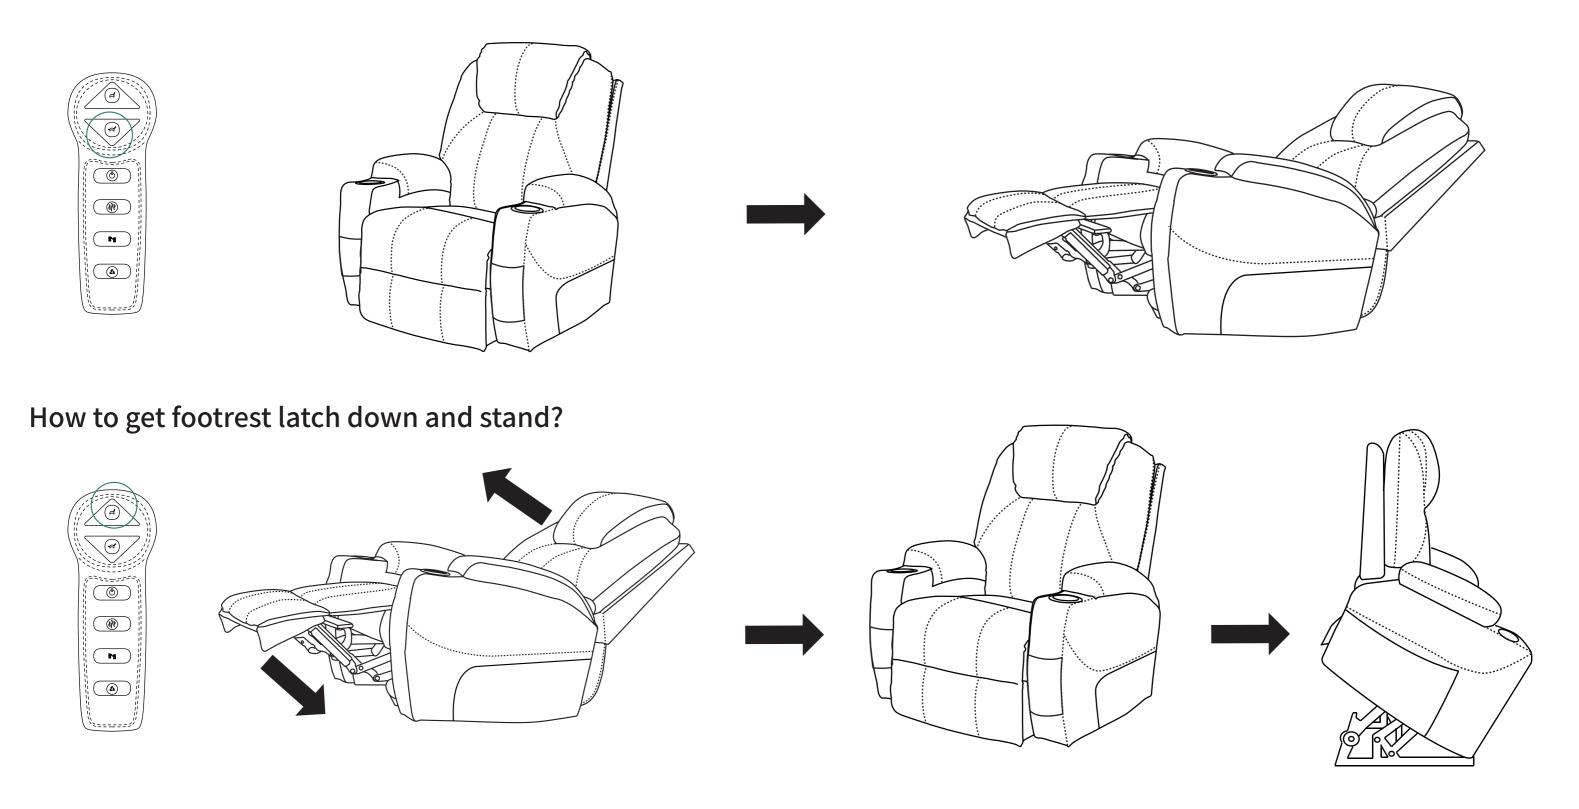

t     | X 1  |
|   | Remote control    | X 1  |
| ) | Power source      | X 1  |
|   | Anti-fall bracket | X 2  |

**ASSEMBLY INSTRUCTIONS** 

## YITAHOME









#### **ASSEMBLY INSTRUCTIONS**

## YITAHOME









#### **ASSEMBLY INSTRUCTIONS**

# 5



Installation Completed



**YITAHOME** 

#### **ASSEMBLY INSTRUCTIONS**

Charge:2.1A USB charger port that supports nearly all smart phones, iPad, and Kindle.

LIFT UP: Lifts the sofa seat.

RECLINE: Reclines the sofa seat.

POWER: Turn on/off remote control.

HEAT: Turn on/off heat function for lumbar part only.

MODE: Press to select 5 different vibration modes (pulse, press, wave, auto, normal)

Press to select which part of body the massage should focus on (back, lumbar, thighs, legs)

**ASSEMBLY INSTRUCTIONS** 

### How to recline?



YITAHOME

#### Please note that you need to take apart the backrest before removing the armrests.

Force apart the buckles while taking the backrest out from the armrests.





YITAHOME

#### **ASSEMBLY INSTRUCTIONS**

Pull out the armrests from the chair base.