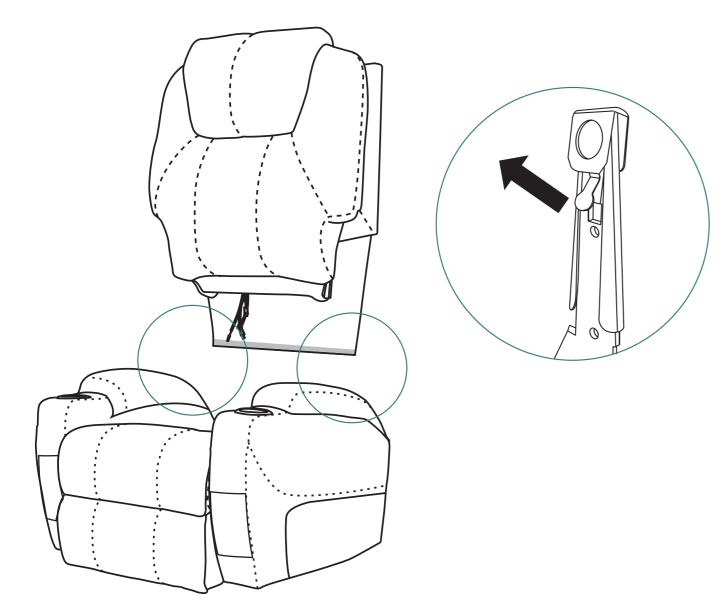

#### Please note that you need to take apart the backrest before removing the armrests.

Force apart the buckles while taking the backrest out from the armrests.

YITAHOME