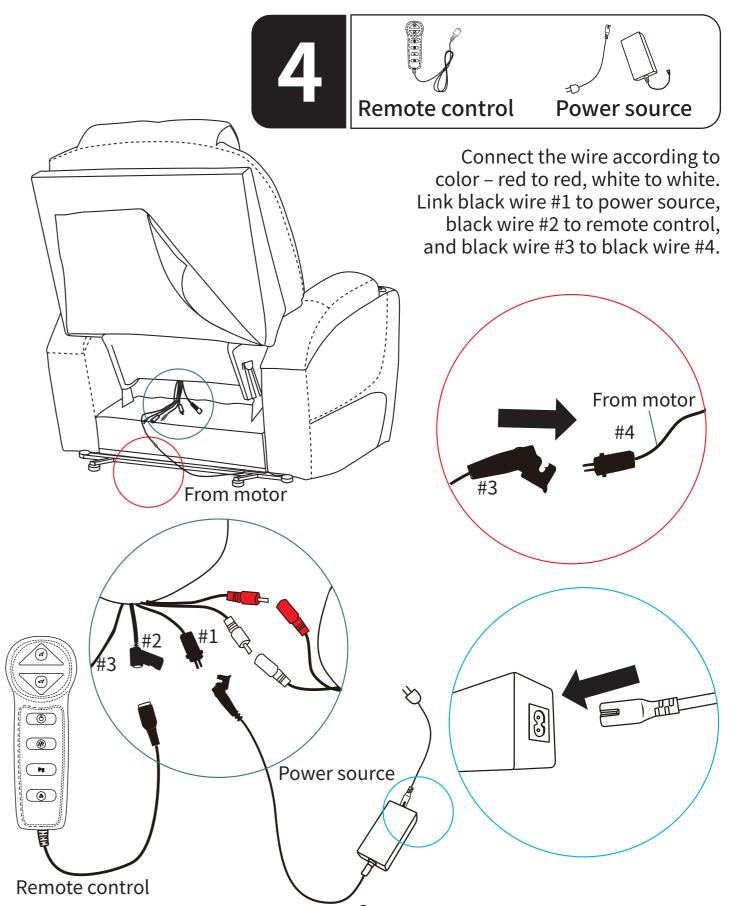

#### **ASSEMBLY INSTRUCTIONS**

## YITAHOME

1.Two or more people are needed to complete the installation.
2.Please protect the wires and remote control accessories from damage during installation.

damage during installation. 3.The cable tie, located beneath the chair and used to fix the motor cable, can be cut if needed.