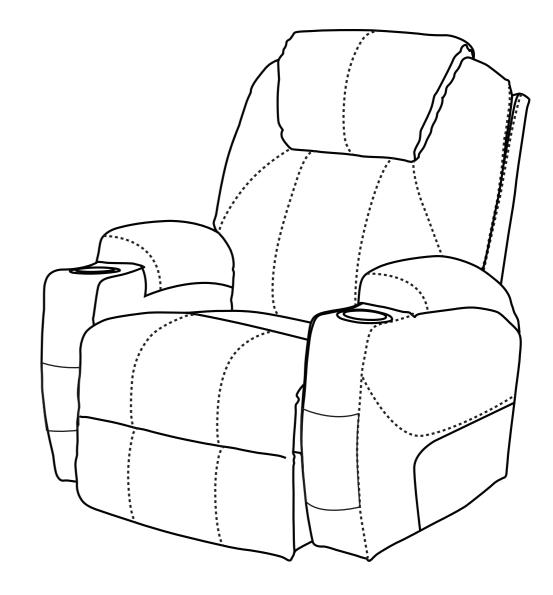

#### **ASSEMBLY INSTRUCTIONS**

FTLFFS-0004 FTLFFS-0005 FTLFFS-0006 FTLFFS-0007

MASSAGE RECLINER SOFA

## YITAHOME

1.Two or more people are needed to complete the installation.
2.Please protect the wires and remote control accessories from damage during installation.

damage during installation. 3.The cable tie, located beneath the chair and used to fix the motor cable, can be cut if needed.