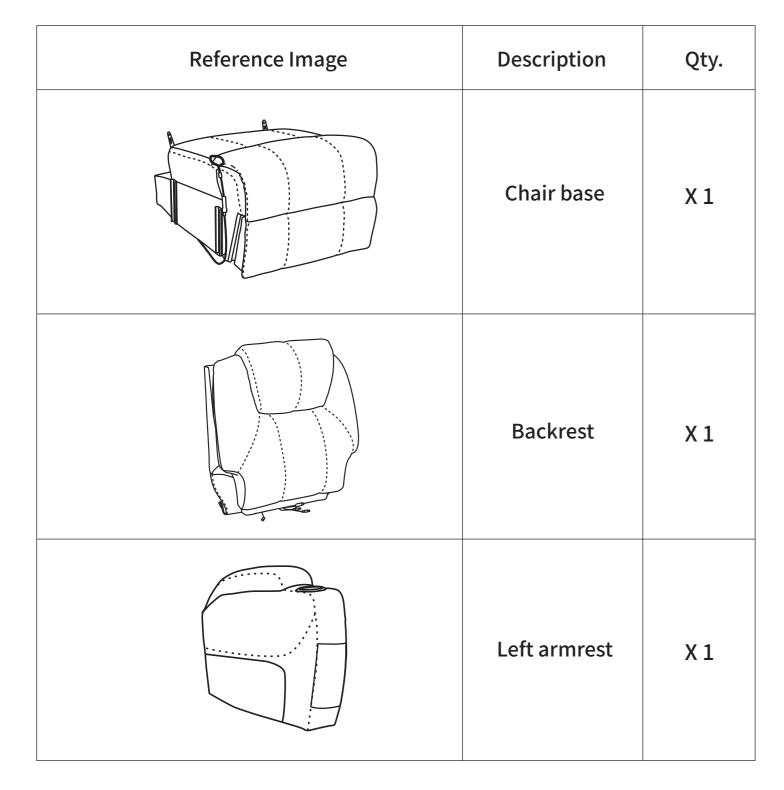

#### **ASSEMBLY INSTRUCTIONS**

FTLFFS-0004 FTLFFS-0005 FTLFFS-0006 FTLFFS-0007

MASSAGE RECLINER SOFA

## YITAHOME

1.Two or more people are needed to complete the installation.
2.Please protect the wires and remote control accessories from damage during installation.

damage during installation. 3.The cable tie, located beneath the chair and used to fix the motor cable, can be cut if needed.