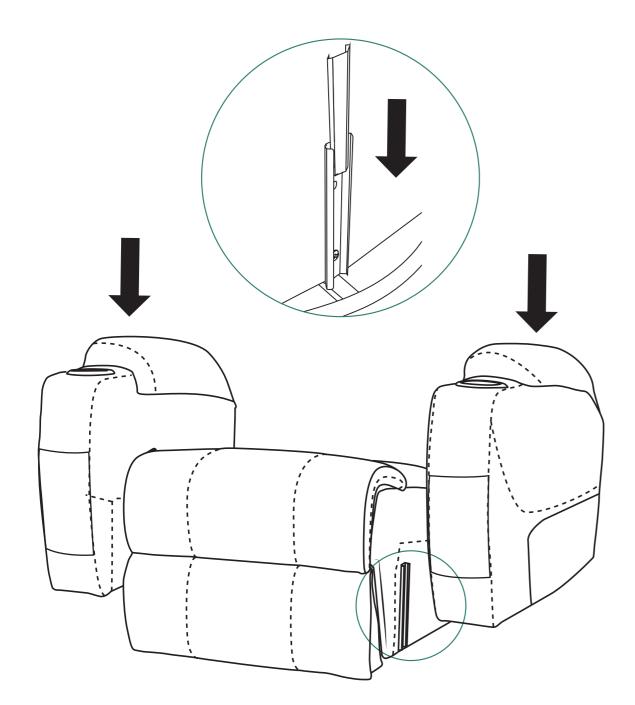

#### Please note that you need to take apart the backrest before removing the armrests.

Force apart the buckles while taking the backrest out from the armrests.

YITAHOME