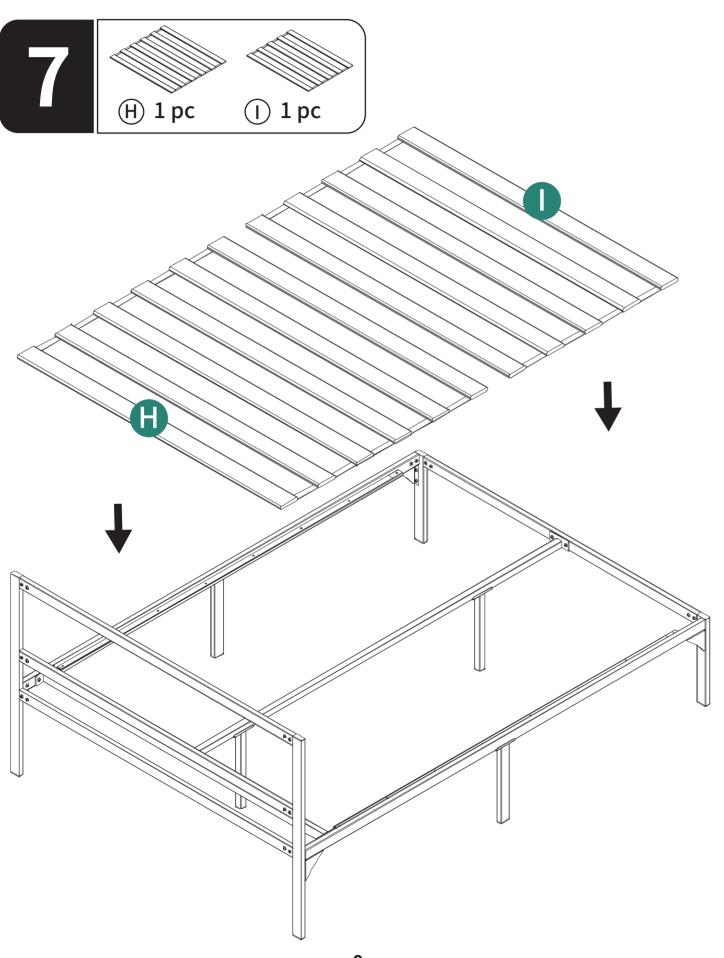

- Two or more people are required for the assembly.
   To avoid squeaking, fix the bolts tight until they can no longer turn.
   An electric drill is recommended for the assembly.