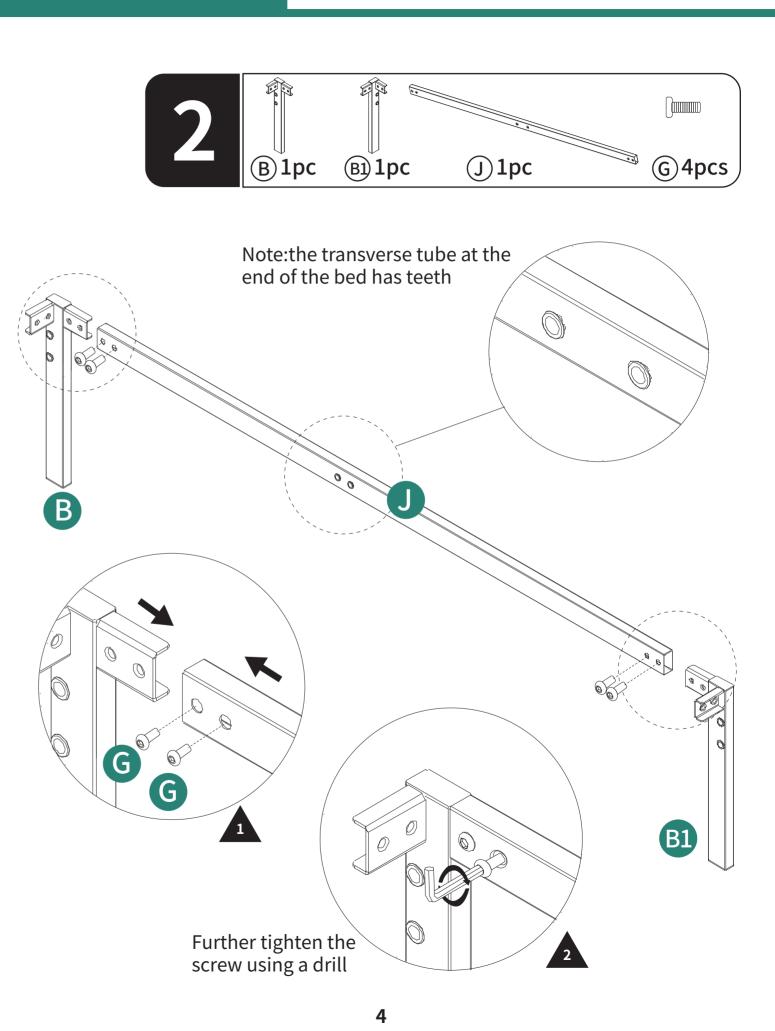

- Two or more people are required for the assembly.
   To avoid squeaking, fix the bolts tight until they can no longer turn.
   An electric drill is recommended for the assembly.