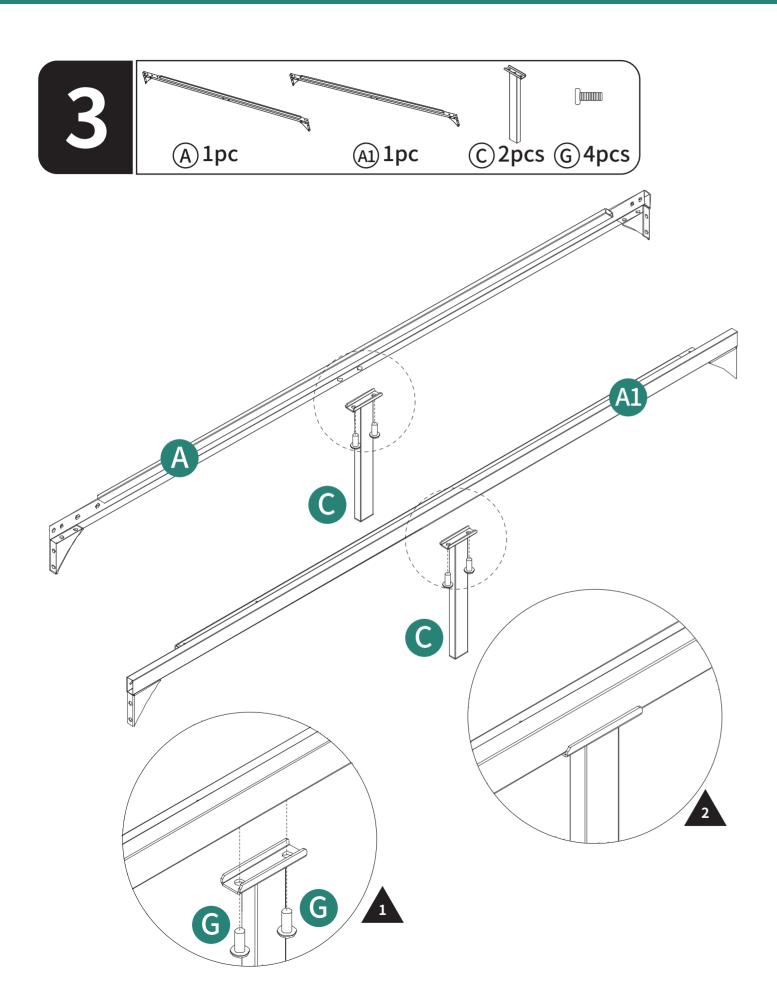

- Two or more people are required for the assembly.
   To avoid squeaking, fix the bolts tight until they can no longer turn.
   An electric drill is recommended for the assembly.