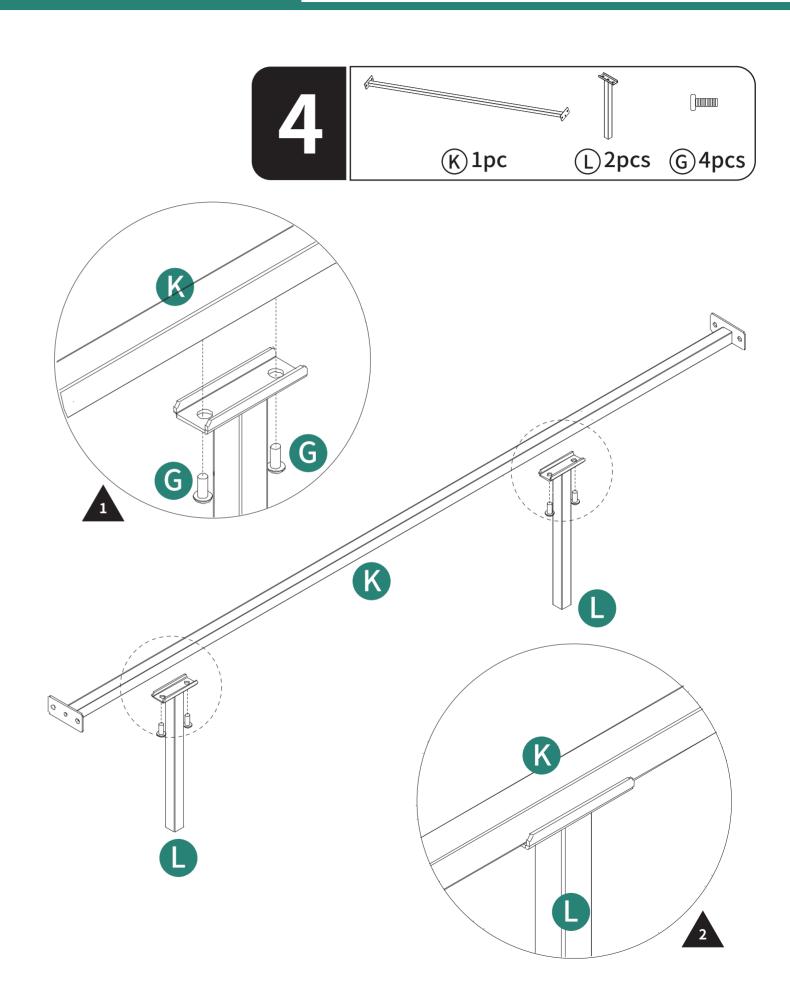

- Two or more people are required for the assembly.
   To avoid squeaking, fix the bolts tight until they can no longer turn.
   An electric drill is recommended for the assembly.