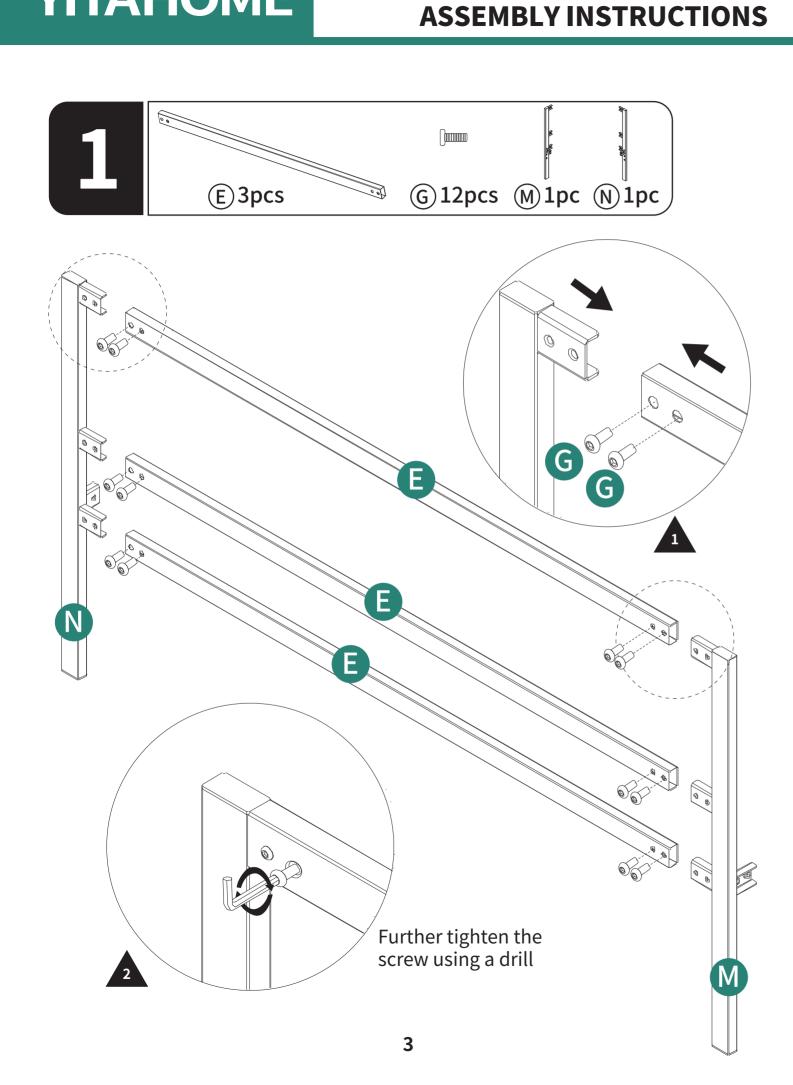

- Two or more people are required for the assembly.
   To avoid squeaking, fix the bolts tight until they can no longer turn.
   An electric drill is recommended for the assembly.