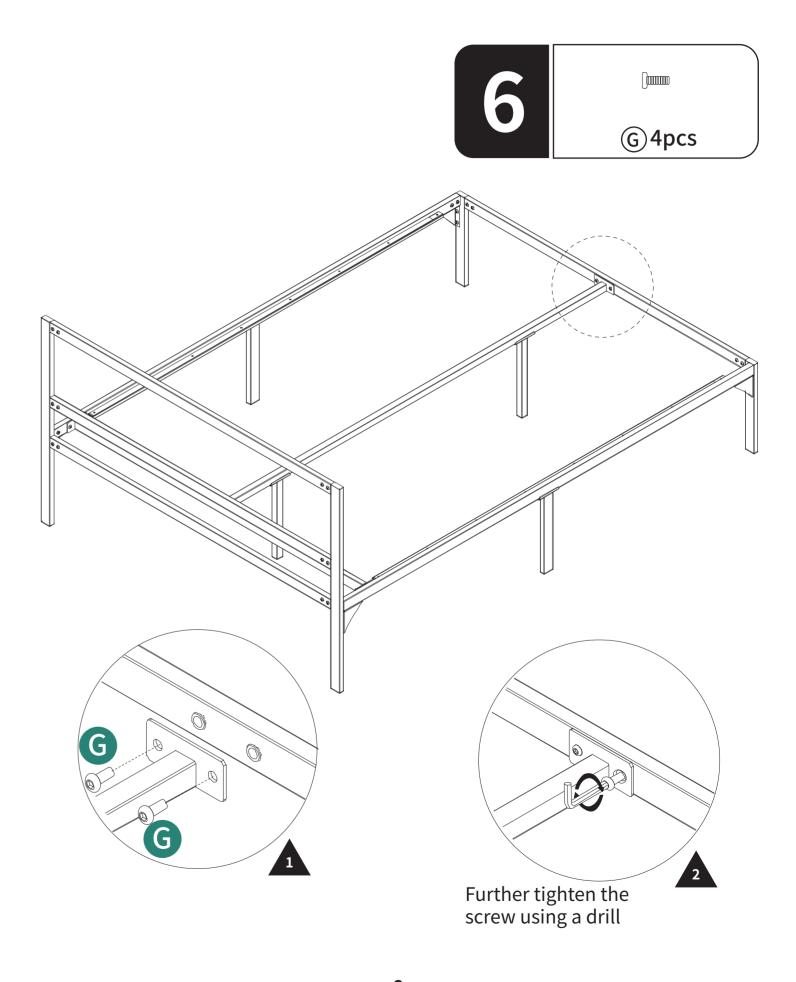

- Two or more people are required for the assembly.
   To avoid squeaking, fix the bolts tight until they can no longer turn.
   An electric drill is recommended for the assembly.