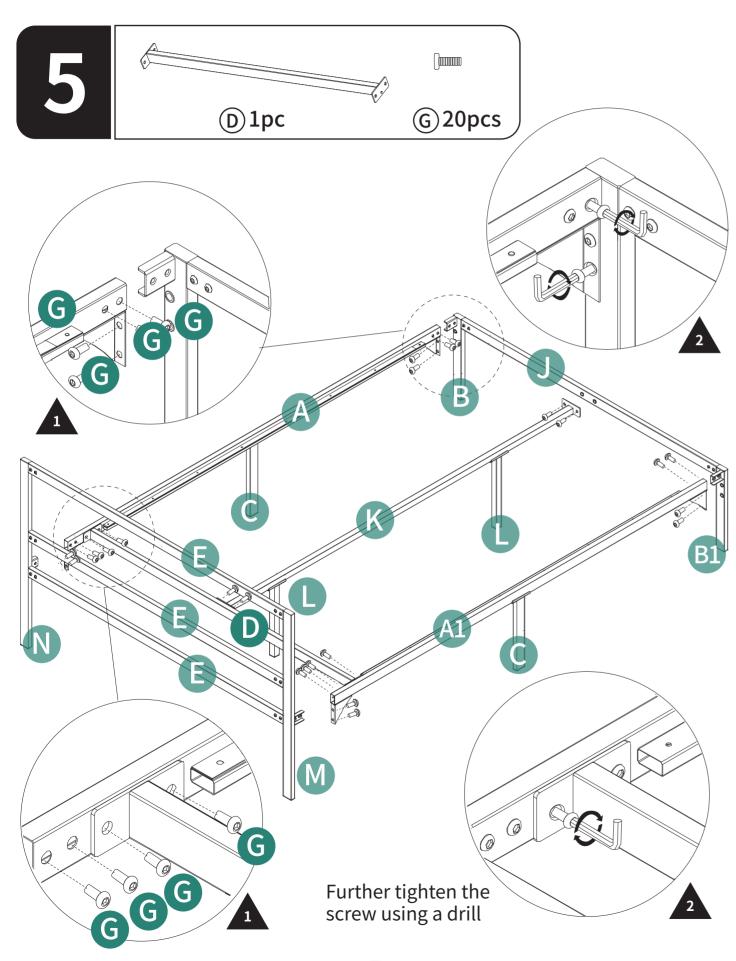

- Two or more people are required for the assembly.
   To avoid squeaking, fix the bolts tight until they can no longer turn.
   An electric drill is recommended for the assembly.