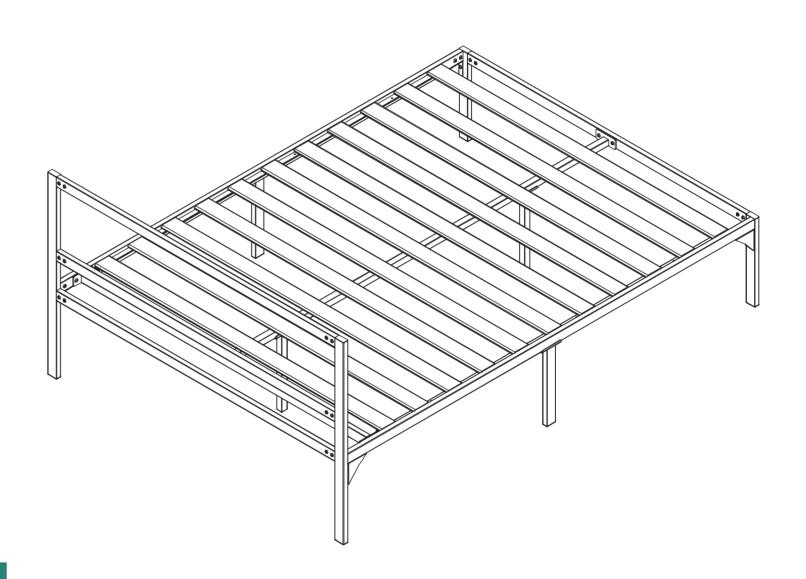

## **ASSEMBLY INSTRUCTIONS**

FTBFBF-0005 FTBFBF-0007





## **CONTACT US:**

If you have any questions about the installation of YITAHOME products, just contact us at +1 (888) 717-8084 from Mon-Fri 8:00 AM-4:30 PM PST / Sat. 8:00 AM-12:00 PM PST or e-mail us at after-sale.cs@hotmail.com

Alternative method to contact us (amazon.com orders only)
1.Log into your Amazon account
2.Go to "Your Orders" and find the purchase
3.Click on "Contact Seller"

METAL BED FRAME WITH HEADBOARD AND WOODEN SLATS (FULL/QUEEN/KING)

- Two or more people are required for the assembly.
   To avoid squeaking, fix the bolts tight until they can no longer turn.
   An electric drill is recommended for the assembly.

## **Tools Required For Assembly**



**ASSEMBLY INSTRUCTIONS** 

| Item no. |      | F            | Qty. |          |                 |  |      |
|--------