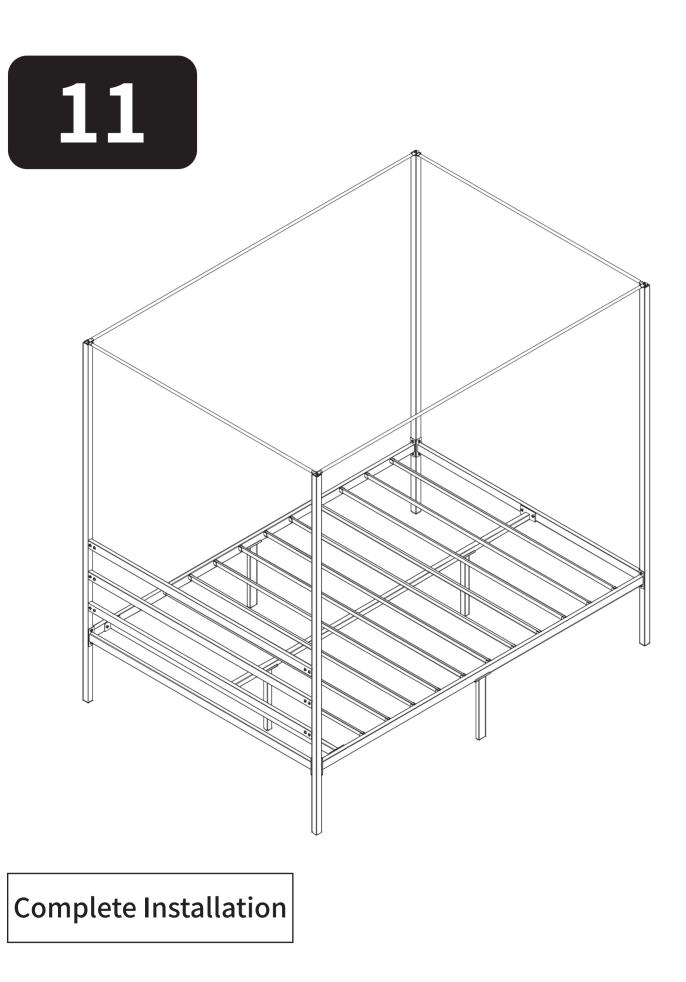

|      | X 1         |     |                   |      |
|                             |      | X 1         |     |                   |      |
|                             |      | X 2         |     |                   |      |
|                             |      |             | X 2 |                   |      |
| rence<br>age                | Qty. | ltem<br>no. |     | eference<br>Image | Qty. |
| 6 <u>(1)</u> (1) <u>(1)</u> | X 1  | N           |     | an an an          | X 1  |

#### **ASSEMBLY INSTRUCTIONS**

## YITAHOME











Further tighten the screw using a drill

**ASSEMBLY INSTRUCTIONS** 

# YITAHOME



**ASSEMBLY INSTRUCTIONS** 

## YITAHOME



#### **ASSEMBLY INSTRUCTIONS**

## YITAHOME



**ASSEMBLY INSTRUCTIONS** 



YITAHOME



**ASSEMBLY INSTRUCTIONS** 

YITAHOME