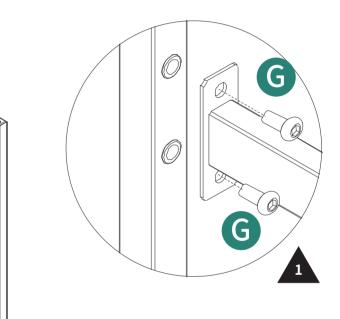

#### **ASSEMBLY INSTRUCTIONS**

FTBFBF-0009 FTBFBF-0010 FTBFBF-0011

1. Two or more people are required for the assembly.
2. To avoid squeaking, fix the bolts tight until they can no longer turn. An electric drill is recommended for the assembly.