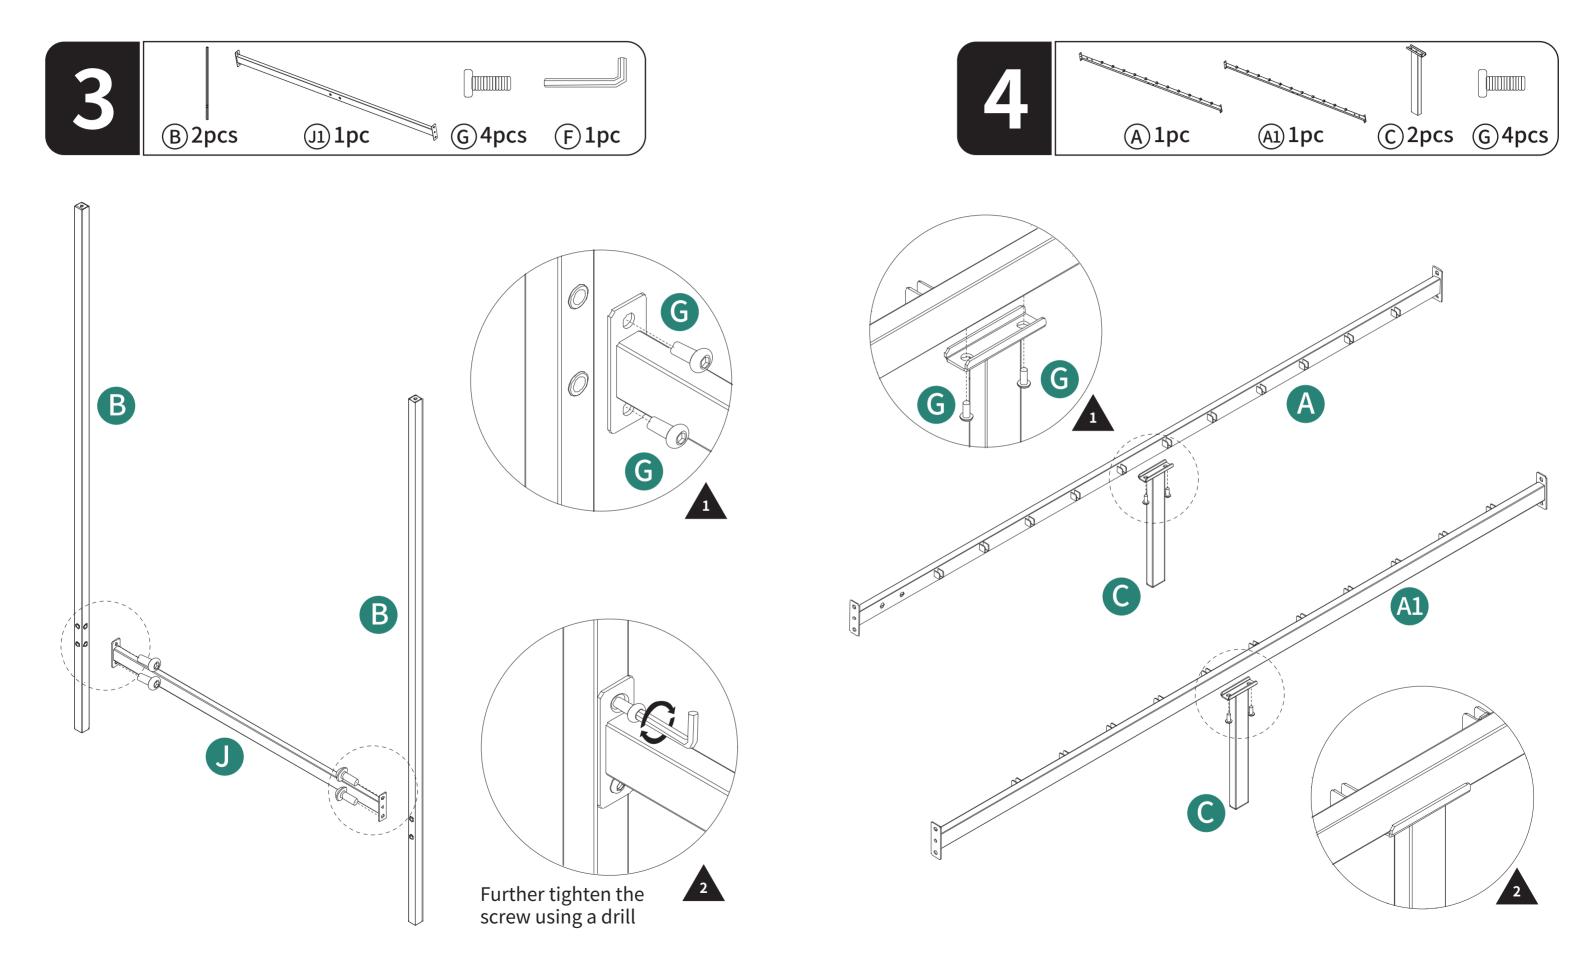

#### **ASSEMBLY INSTRUCTIONS**

FTBFBF-0009 FTBFBF-0010 FTBFBF-0011

1. Two or more people are required for the assembly.
2. To avoid squeaking, fix the bolts tight until they can no longer turn. An electric drill is recommended for the assembly.

#### **ASSEMBLY INSTRUCTIONS**