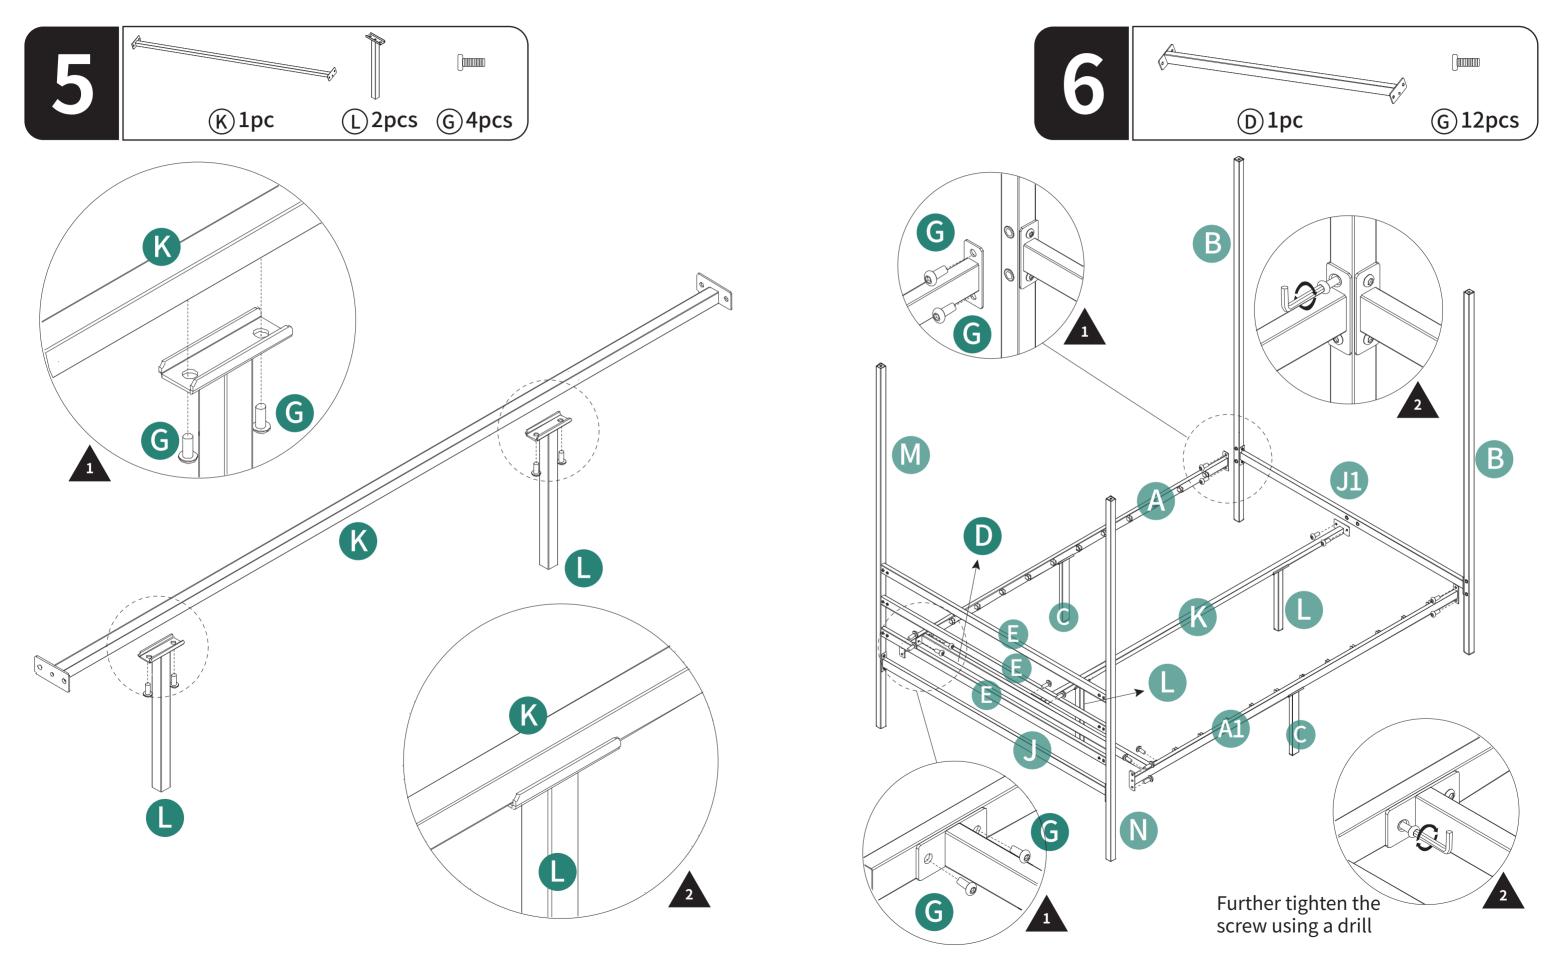

## YITAHOME

Further tighten the screw using a drill

**ASSEMBLY INSTRUCTIONS** 

# YITAHOME

**ASSEMBLY INSTRUCTIONS** 