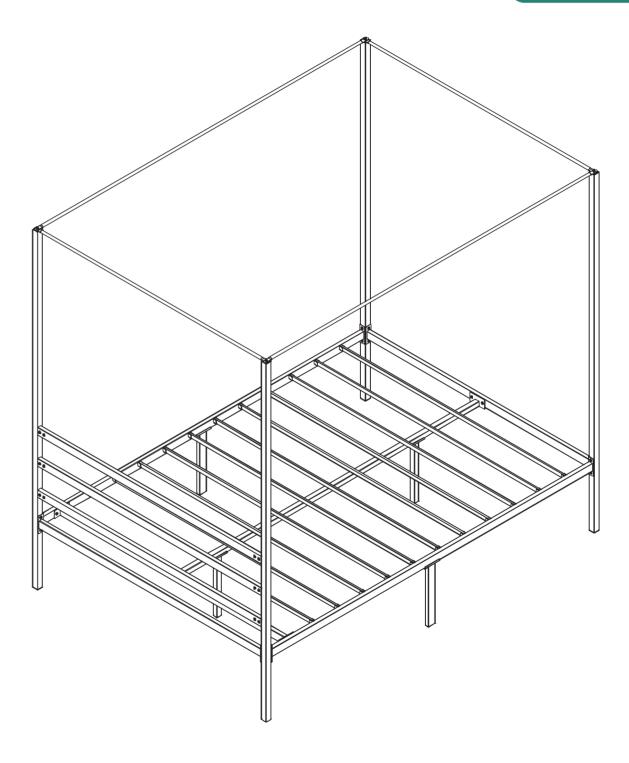

### METAL CANOPY BED FRAME (FULL/QUEEN/KING)

#### **ASSEMBLY INSTRUCTIONS**

FTBFBF-0009 FTBFBF-0010 FTBFBF-0011

1. Two or more people are required for the assembly.
2. To avoid squeaking, fix the bolts tight until they can no longer turn. An electric drill is recommended for the assembly.