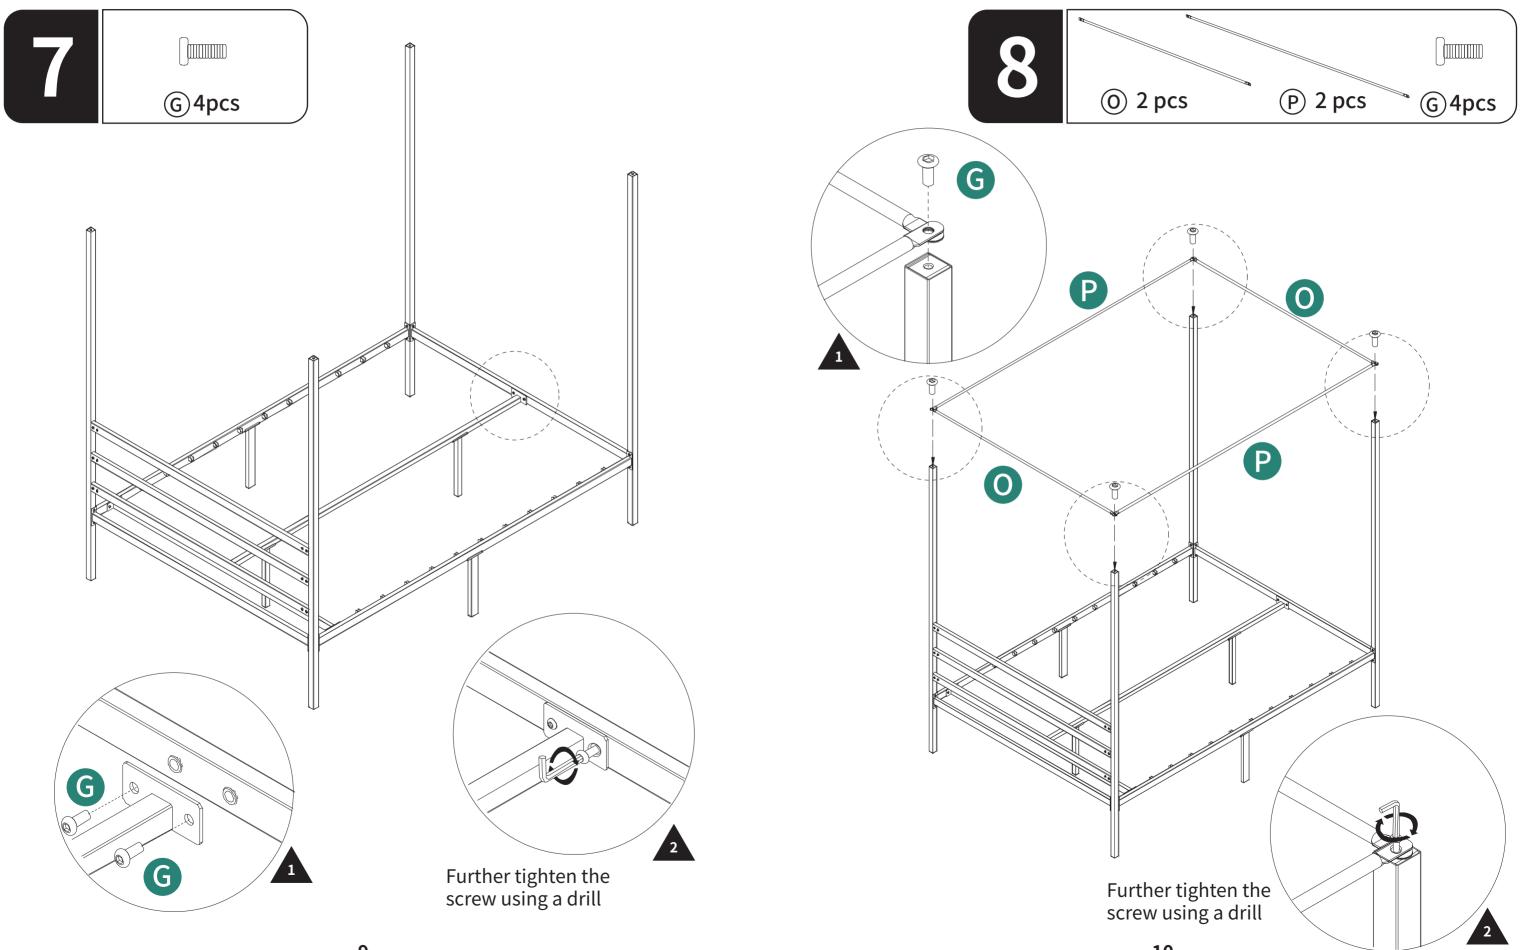

|      | X 1         |     |                   |      |
| 9                           |      | X 1         |     |                   |      |
|                             |      | X 1         |     |                   |      |
|                             |      | X 2         |     |                   |      |
|                             |      |             | X 2 |                   |      |
| rence<br>age                | Qty. | ltem<br>no. |     | eference<br>Image | Qty. |
| 6 <u>(1)</u> (1) <u>(1)</u> | X 1  | N           |     | an an an          | X 1  |

#### **ASSEMBLY INSTRUCTIONS**

## YITAHOME











Further tighten the screw using a drill

**ASSEMBLY INSTRUCTIONS** 

# YITAHOME



**ASSEMBLY INSTRUCTIONS** 

## YITAHOME



#### **ASSEMBLY INSTRUCTIONS**

## YITAHOME



**ASSEMBLY INSTRUCTIONS** 



YITAHOME



**ASSEMBLY INSTRUCTIONS** 

YITAHOME