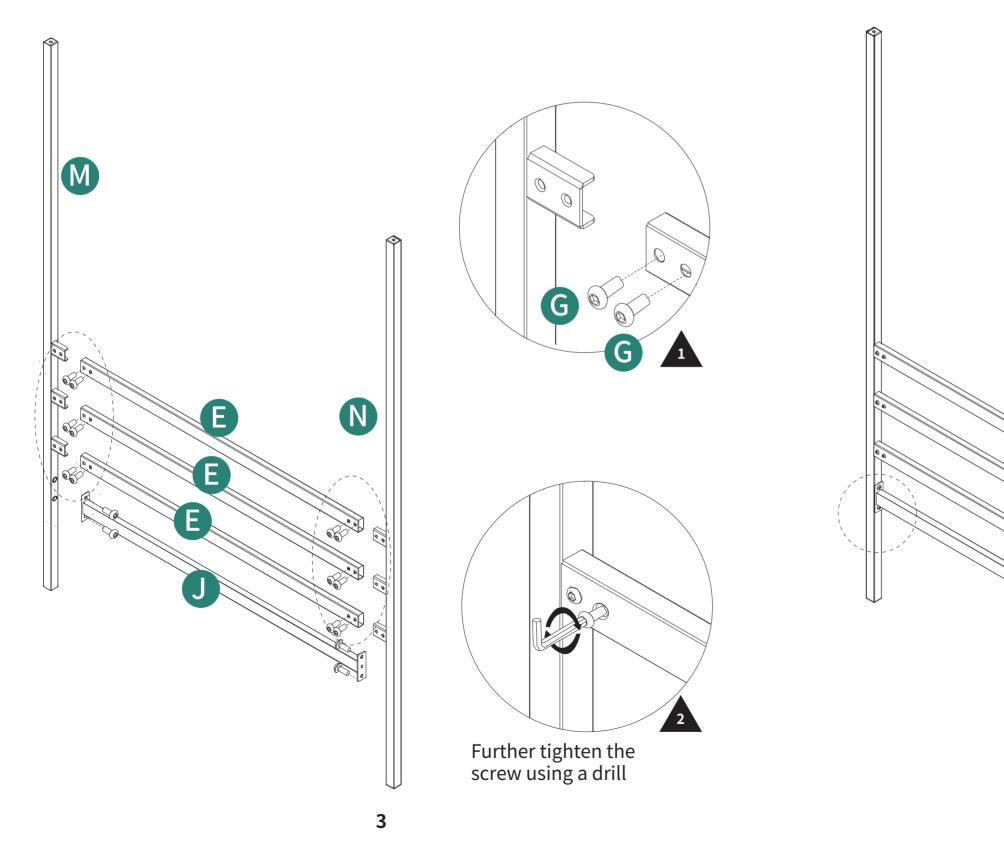

#### **ASSEMBLY INSTRUCTIONS**

FTBFBF-0009 FTBFBF-0010 FTBFBF-0011

1. Two or more people are required for the assembly.
2. To avoid squeaking, fix the bolts tight until they can no longer turn. An electric drill is recommended for the assembly.

## YITAHOME

Further tighten the screw using a drill

**ASSEMBLY INSTRUCTIONS** 