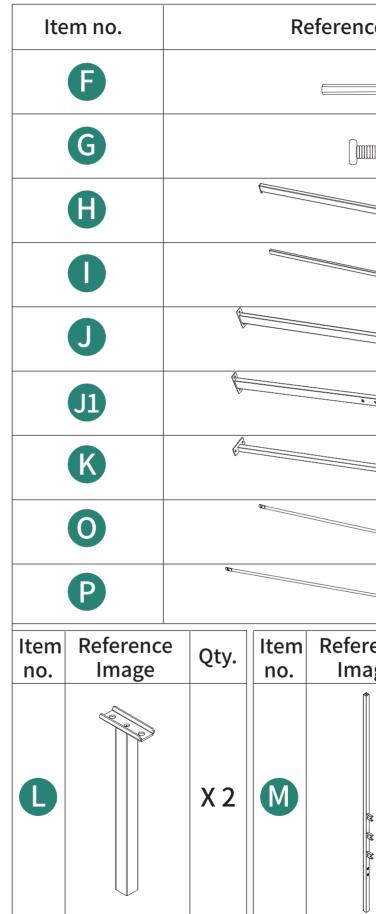

Tools Required For Assembly

| Item no. |      | F                                                                                                                                                                                                                                                                                                                                                                                                                                                                                                                                                                                                                                                                                                                                                                                                                                                                                                                                                                                                                                                                                                                                                                                                                                                                                                                                                                                                                                                                                                                                                                                                                                                                                                                                                                                                                                                                                                                                                                                                                                                                                                                              | Qty. |          |           |         |      |
|----------|------|--------------------------------------------------------------------------------------------------------------------------------------------------------------------------------------------------------------------------------------------------------------------------------------------------------------------------------------------------------------------------------------------------------------------------------------------------------------------------------------------------------------------------------------------------------------------------------------------------------------------------------------------------------------------------------------------------------------------------------------------------------------------------------------------------------------------------------------------------------------------------------------------------------------------------------------------------------------------------------------------------------------------------------------------------------------------------------------------------------------------------------------------------------------------------------------------------------------------------------------------------------------------------------------------------------------------------------------------------------------------------------------------------------------------------------------------------------------------------------------------------------------------------------------------------------------------------------------------------------------------------------------------------------------------------------------------------------------------------------------------------------------------------------------------------------------------------------------------------------------------------------------------------------------------------------------------------------------------------------------------------------------------------------------------------------------------------------------------------------------------------------|------|----------|-----------|---------|------|
| A        |      | and a start of the | X 1  |          |           |         |      |
| Al       |      | and a second                                                                                                                                                                                                                                                                                                                                                                                                                                                                                                                                                                                                                                                                                                                                                                                                                                                                                                                                                                                                                                                                                                                                                                                                                                                                                                                                                                                                                                                                                                                                                                                                                                                                                                                                                                                                                                                                                                                                                                                                                                                                                                                   | X 1  |          |           |         |      |
| Item no. | Refe | erence Image                                                                                                                                                                                                                                                                                                                                                                                                                                                                                                                                                                                                                                                                                                                                                                                                                                                                                                                                                                                                                                                                                                                                                                                                                                                                                                                                                                                                                                                                                                                                                                                                                                                                                                                                                                                                                                                                                                                                                                                                                                                                                                                   | Qty. | Item no. | Reference | e Image | Qty. |
| B        |      |                                                                                                                                                                                                                                                                                                                                                                                                                                                                                                                                                                                                                                                                                                                                                                                                                                                                                                                                                                                                                                                                                                                                                                                                                                                                                                                                                                                                                                                                                                                                                                                                                                                                                                                                                                                                                                                                                                                                                                                                                                                                                                                                | X 2  | D        | E.C.      |         | X 1  |
| C        |      |                                                                                                                                                                                                                                                                                                                                                                                                                                                                                                                                                                                                                                                                                                                                                                                                                                                                                                                                                                                                                                                                                                                                                                                                                                                                                                                                                                                                                                                                                                                                                                                                                                                                                                                                                                                                                                                                                                                                                                                                                                                                                                                                | X 2  | E        |           | Ţ,      | X 3  |

| ce Ima                      | ge   | Qty.        |     |                   |      |
|-----------------------------|------|-------------|-----|-------------------|------|
|                             |      | X 1         |     |                   |      |
|                             |      | X 48        |     |                   |      |
|                             |      | X 1         |     |                   |      |
|                             |      | X 10        |     |                   |      |
|                             |      | X 1         |     |                   |      |
| 9                           |      | X 1         |     |                   |      |
|                             |      | X 1         |     |                   |      |
|                             |      | X 2         |     |                   |      |
|                             |      |             | X 2 |                   |      |
| rence<br>age                | Qty. | ltem<br>no. |     | eference<br>Image | Qty. |
| 6 <u>(1)</u> (1) <u>(1)</u> | X 1  | N           |     | an an an          | X 1  |