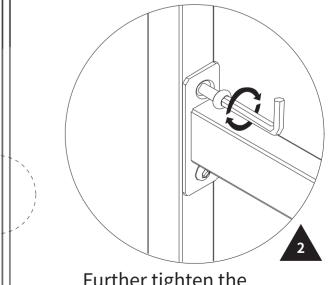

#### **ASSEMBLY INSTRUCTIONS**

FTBFBF-0009 FTBFBF-0010 FTBFBF-0011

1. Two or more people are required for the assembly.
2. To avoid squeaking, fix the bolts tight until they can no longer turn. An electric drill is recommended for the assembly.

## YITAHOME

Further tighten the screw using a drill

**ASSEMBLY INSTRUCTIONS** 