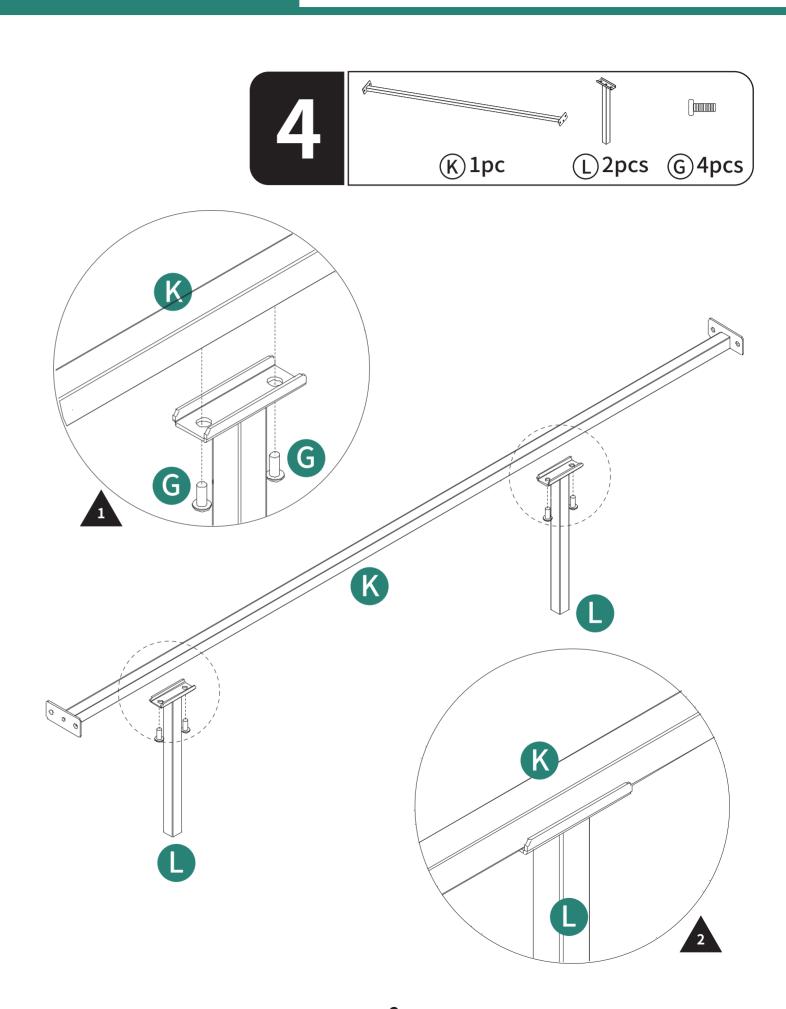

| Ite         | em no.             |      | Qt          | Qty.               |      |             |                    |      |  |
|-------------|--------------------|------|-------------|--------------------|------|-------------|--------------------|------|--|
|             | <b>B</b>           |      |             | Х3                 |      |             |                    |      |  |
|             | <b>(3</b>          |      | Х           | X 1                |      |             |                    |      |  |
| G           |                    |      |             |                    |      |             |                    | X 48 |  |
| <b>(1)</b>  |                    | 6    | Х           | X 1                |      |             |                    |      |  |
|             | 0                  |      |             |                    |      |             |                    | X 10 |  |
| 0           |                    |      |             |                    |      |             |                    | X 1  |  |
| K           |                    |      |             |                    |      |             |                    | X 1  |  |
| Item<br>no. | Reference<br>Image | Qty. | Item<br>no. | Reference<br>Image | Qty. | Item<br>no. | Reference<br>Image | Qty. |  |
|             |                    | X 2  | M           |                    | X 1  | N           |                    | X 1  |  |