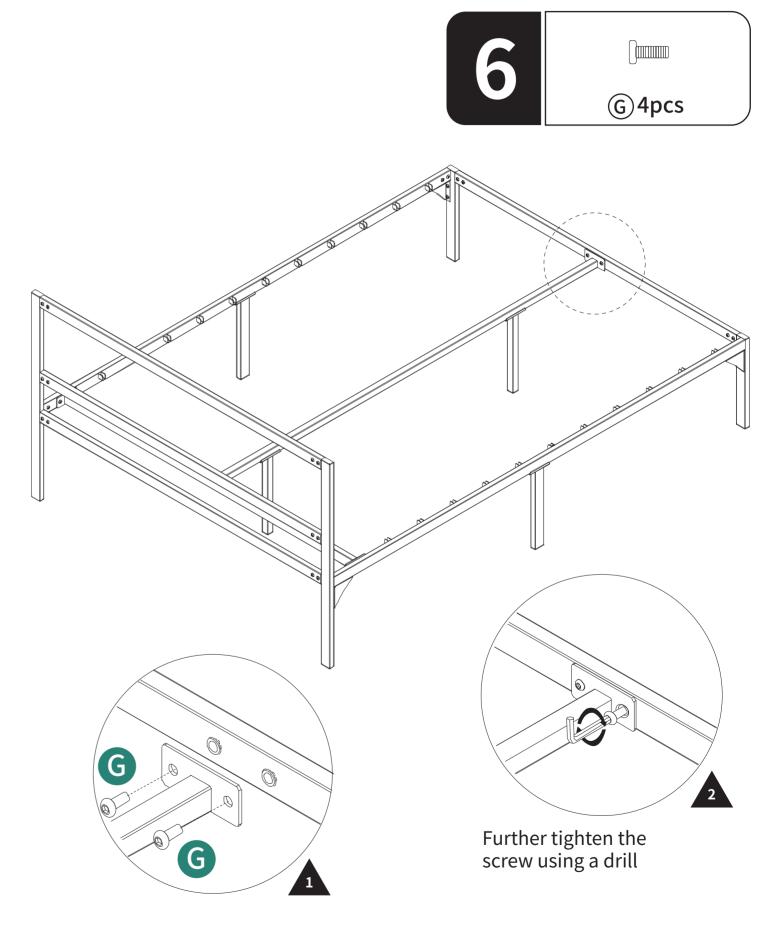

**ASSEMBLY INSTRUCTIONS** 

**ASSEMBLY INSTRUCTIONS** 

8

H-type steel slats can be installed into any side groove and provide solid support for the bed frame.

**Complete Installation**