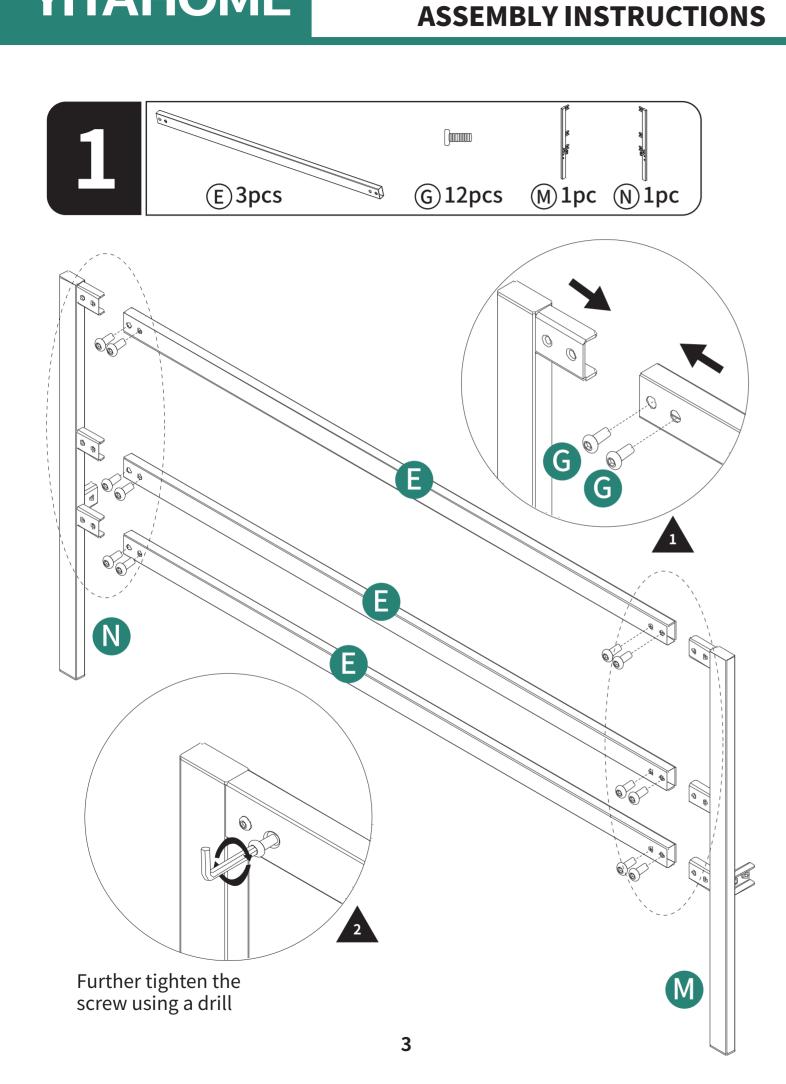

- Two or more people are required for the assembly.
   To avoid squeaking, fix the bolts tight until they can no longer turn.
   An electric drill is recommended for the assembly.