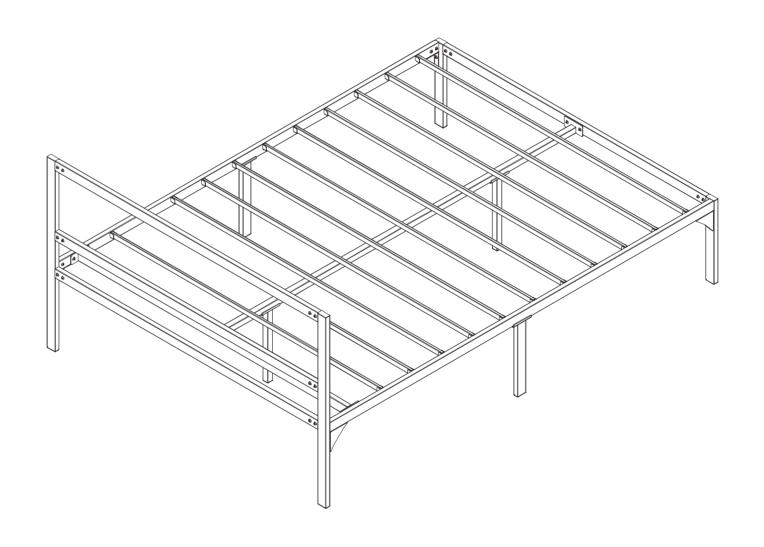

**ASSEMBLY INSTRUCTIONS** 

**ASSEMBLY INSTRUCTIONS** 

8

H-type steel slats can be installed into any side groove and provide solid support for the bed frame.

**Complete Installation**