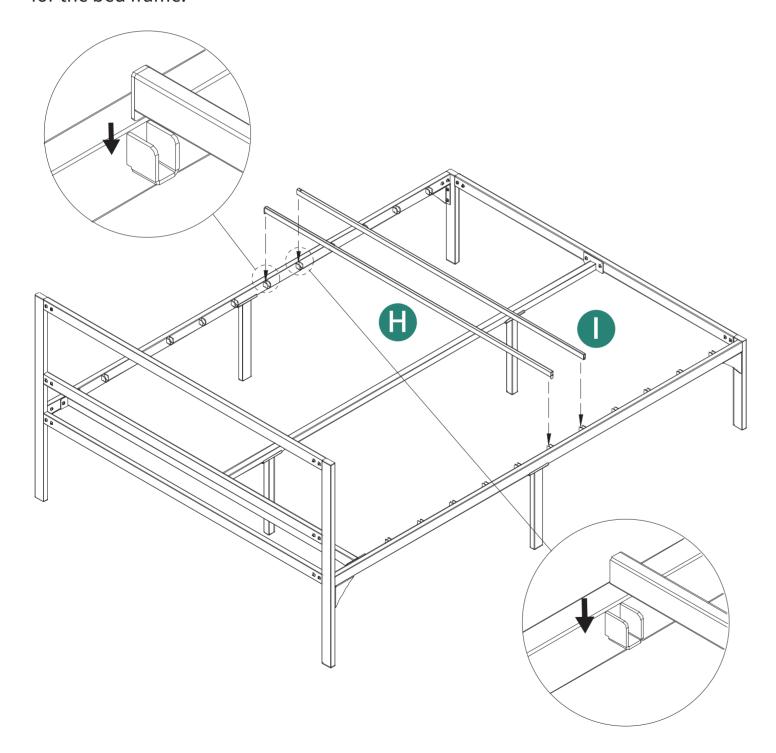

**ASSEMBLY INSTRUCTIONS** 

**ASSEMBLY INSTRUCTIONS** 

8

H-type steel slats can be installed into any side groove and provide solid support for the bed frame.

**Complete Installation**