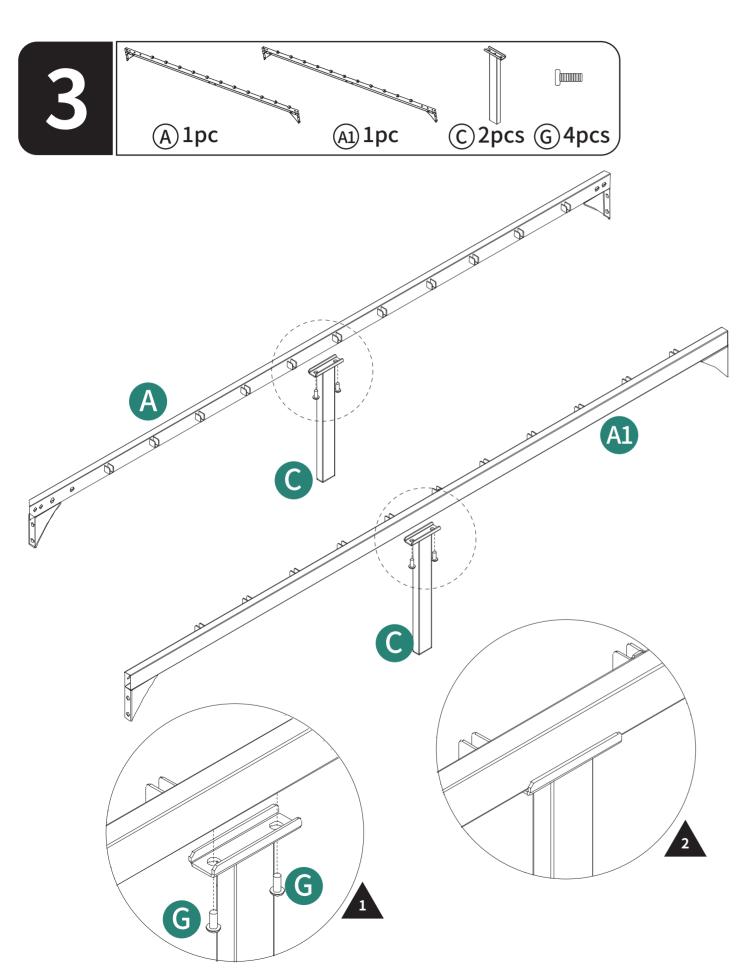

## **Tools Required For Assembly**

**ASSEMBLY INSTRUCTIONS** 

| Item no. |      | F                                      | Qty. |          |                 |  |      |
|----------|------|----------------------------------------|------|----------|-----------------|--|------|
| A        |      |                                        | X 1  |          |                 |  |      |
| A1       |      | ************************************** | X 1  |          |                 |  |      |
| Item no. | Refe | erence Image                           | Qty. | Item no. | Reference Image |  | Qty. |
| В        |      |                                        | X 1  | C        |                 |  | X 2  |
| B1       |      |                                        | X 1  | D        |                 |  | X 1  |