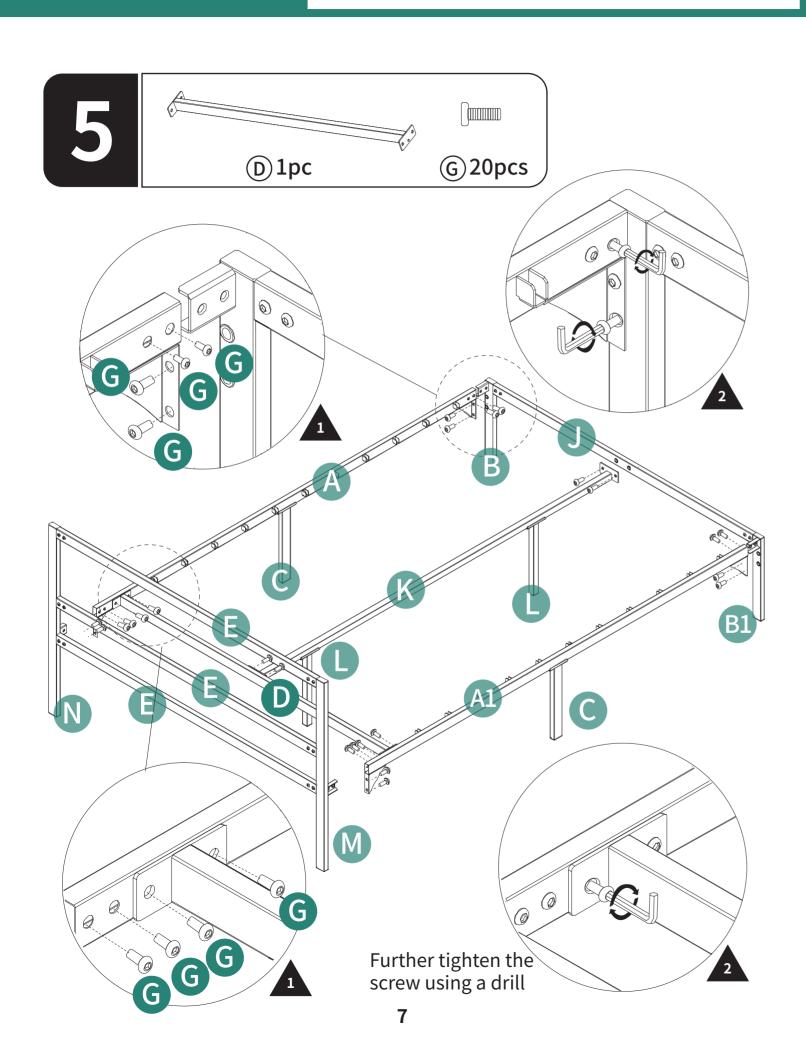

| Ite         | em no.             |      | Qt          | Qty.               |      |             |                    |      |  |
|-------------|--------------------|------|-------------|--------------------|------|-------------|--------------------|------|--|
|             | <b>B</b>           |      |             | Х3                 |      |             |                    |      |  |
|             | <b>(3</b>          |      | Х           | X 1                |      |             |                    |      |  |
| G           |                    |      |             |                    |      |             |                    | X 48 |  |
| <b>(1)</b>  |                    | 6    | Х           | X 1                |      |             |                    |      |  |
|             | 0                  |      |             |                    |      |             |                    | X 10 |  |
| 0           |                    |      |             |                    |      |             |                    | X 1  |  |
| K           |                    |      |             |                    |      |             |                    | X 1  |  |
| Item<br>no. | Reference<br>Image | Qty. | Item<br>no. | Reference<br>Image | Qty. | Item<br>no. | Reference<br>Image | Qty. |  |
|             |                    | X 2  | M           |                    | X 1  | N           |                    | X 1  |  |