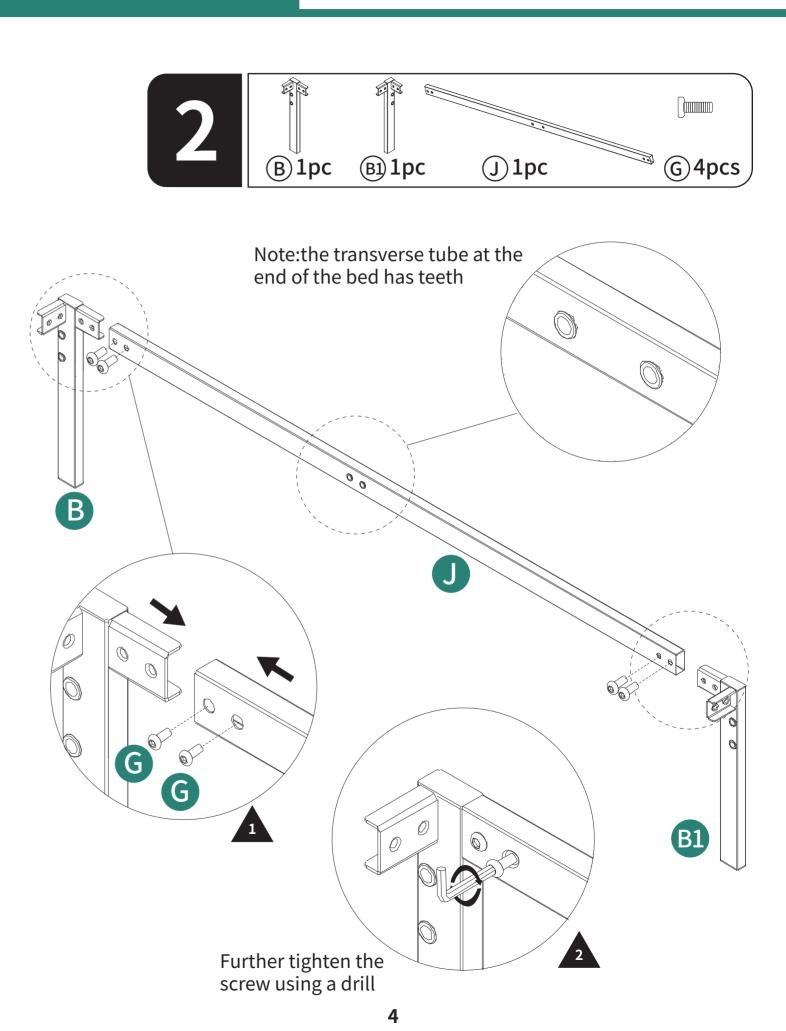

- Two or more people are required for the assembly.
   To avoid squeaking, fix the bolts tight until they can no longer turn.
   An electric drill is recommended for the assembly.