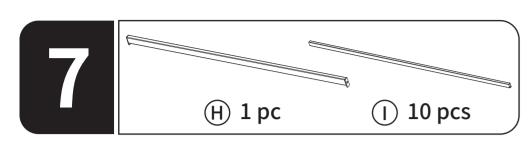

| Ite         | em no.             |      | Qt          | Qty.               |      |             |                    |      |  |
|-------------|--------------------|------|-------------|--------------------|------|-------------|--------------------|------|--|
|             | <b>B</b>           |      |             | Х3                 |      |             |                    |      |  |
|             | <b>(3</b>          |      | Х           | X 1                |      |             |                    |      |  |
| G           |                    |      |             |                    |      |             |                    | X 48 |  |
| <b>(1)</b>  |                    | 6    | Х           | X 1                |      |             |                    |      |  |
|             | 0                  |      |             |                    |      |             |                    | X 10 |  |
| 0           |                    |      |             |                    |      |             |                    | X 1  |  |
| K           |                    |      |             |                    |      |             |                    | X 1  |  |
| Item<br>no. | Reference<br>Image | Qty. | Item<br>no. | Reference<br>Image | Qty. | Item<br>no. | Reference<br>Image | Qty. |  |
|             |                    | X 2  | M           |                    | X 1  | N           |                    | X 1  |  |