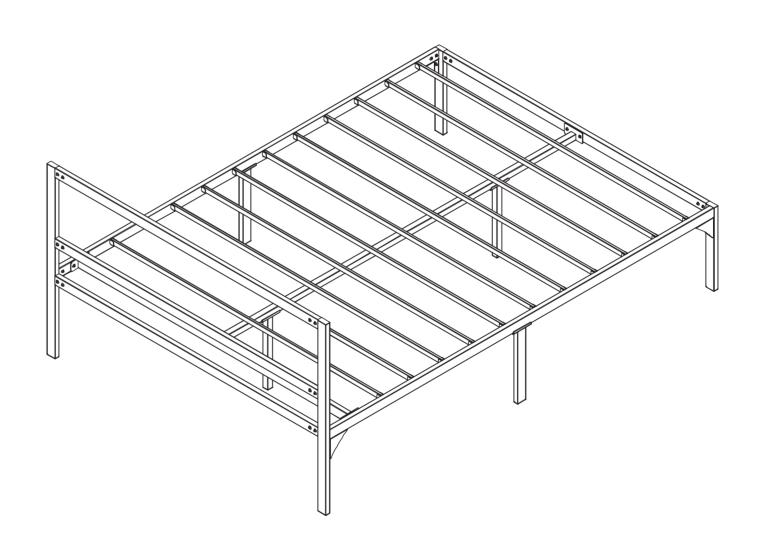

**ASSEMBLY INSTRUCTIONS** 

**ASSEMBLY INSTRUCTIONS** 

8

H-type steel slats can be installed into any side groove and provide solid support for the bed frame.

**Complete Installation**