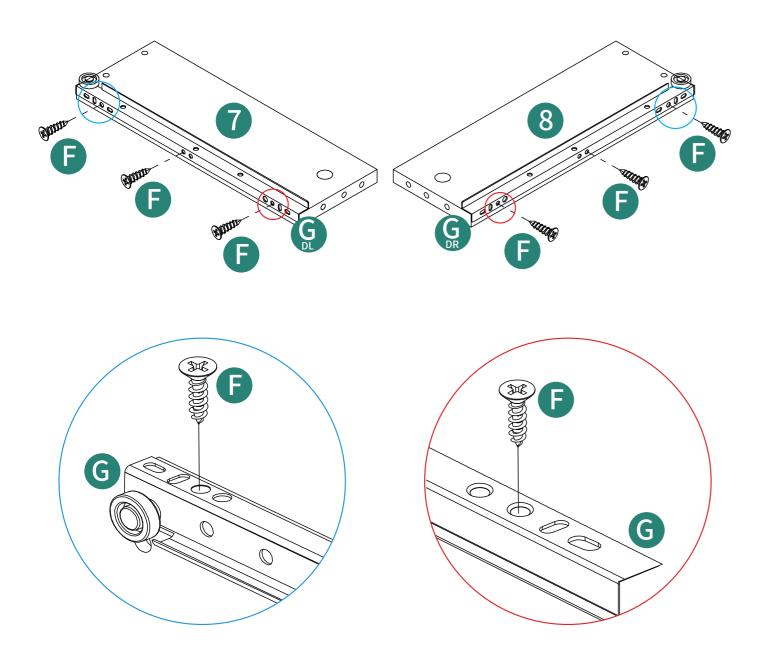

### **ECCENTRIC WHEEL**

Tighten the bolt until the shoulder is aligned with the panel. Be sure not to tighten too much or too little.

The pre-inserted nut should align with the center of the cam lock when joining two panels. The cam lock should be inserted before the eccentric wheel.

Turn the cam lock clockwise to tighten.

**ASSEMBLY INSTRUCTIONS** 