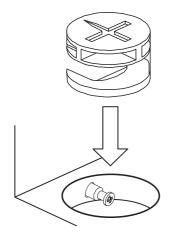

### **ECCENTRIC WHEEL**

Tighten the bolt until the shoulder is aligned with the panel. Be sure not to tighten too much or too little.

The pre-inserted nut should align with the center of the cam lock when joining two panels. The cam lock should be inserted before the eccentric wheel.

Turn the cam lock clockwise to tighten.

**ASSEMBLY INSTRUCTIONS** 