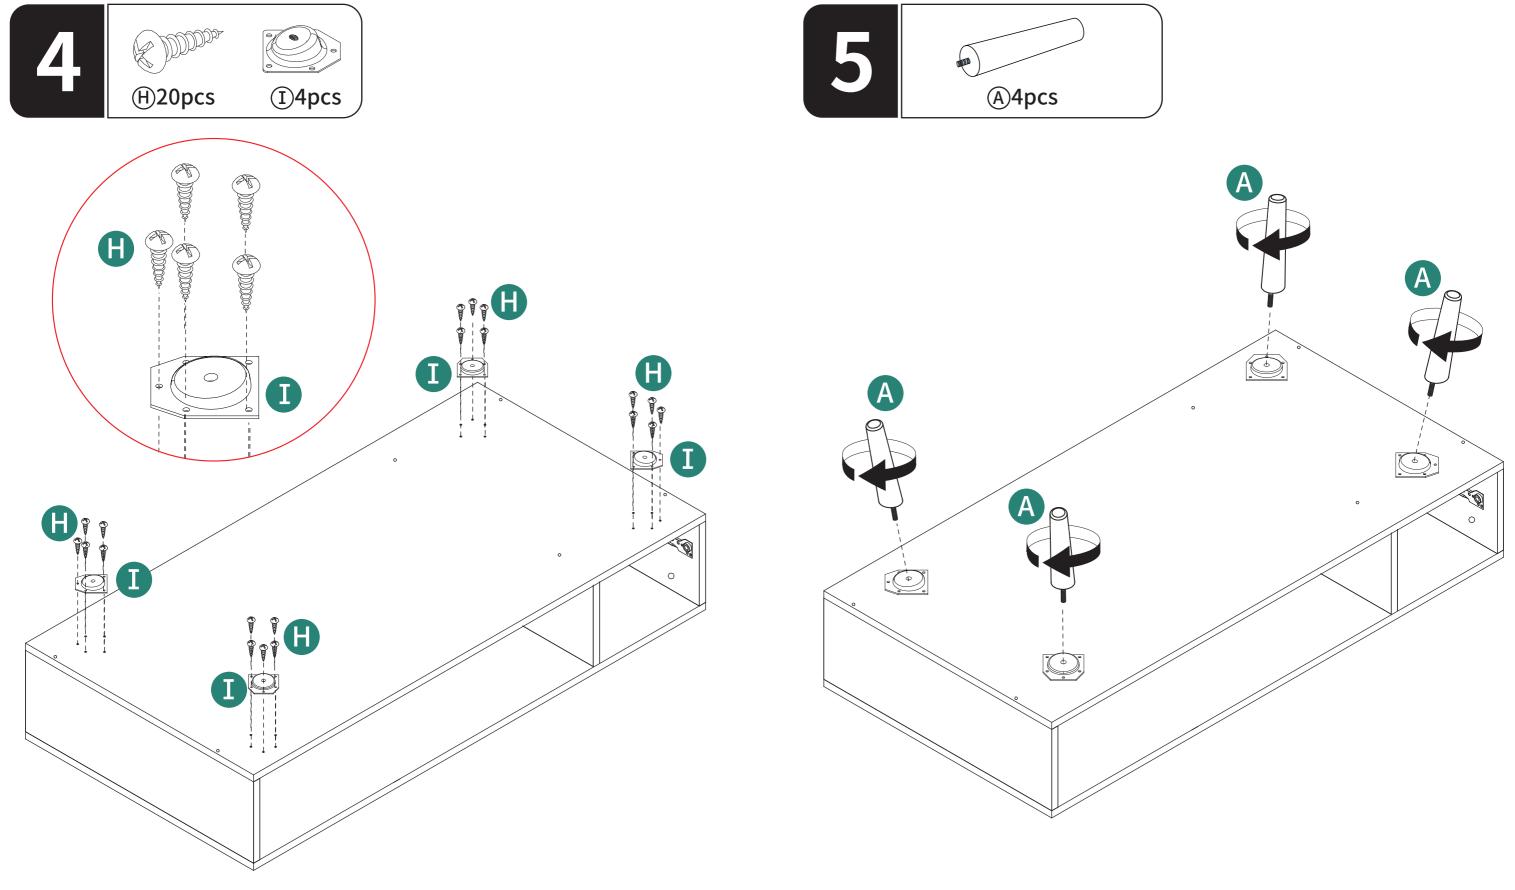

| ß        | M4 X 12MM                                    | X20  |
| E        | (************************************* | X10  |          |                                              | X4   |
| F        | M3.5 X 12MM                            | X12  |          |                                              | X1   |

#### **ASSEMBLY INSTRUCTIONS**

### **YITAHOME**

### **ECCENTRIC WHEEL**

Tighten the bolt until the shoulder is aligned with the panel. Be sure not to tighten too much or too little.



The pre-inserted nut should align with the center of the cam lock when joining two panels. The cam lock should be inserted before the eccentric wheel.



Turn the cam lock clockwise to tighten.







**ASSEMBLY INSTRUCTIONS** 

## YITAHOME





#### **ASSEMBLY INSTRUCTIONS**

## YITAHOME



**ASSEMBLY INSTRUCTIONS** 

# YITAHOME



Do not tighten all the screws until after completing step 6.







#### **ASSEMBLY INSTRUCTIONS**

# YITAHOME









#### **ASSEMBLY INSTRUCTIONS**

#### Installation Completed