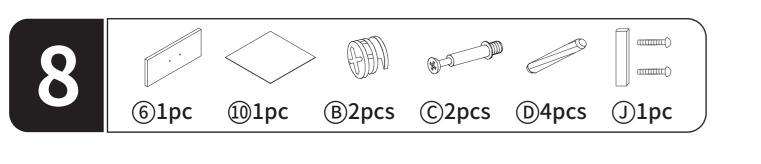

| X4   |
| F        | M3.5 X 12MM                            | X12  |          |                                              | X1   |

#### **ASSEMBLY INSTRUCTIONS**

### **YITAHOME**

### **ECCENTRIC WHEEL**

Tighten the bolt until the shoulder is aligned with the panel. Be sure not to tighten too much or too little.



The pre-inserted nut should align with the center of the cam lock when joining two panels. The cam lock should be inserted before the eccentric wheel.



Turn the cam lock clockwise to tighten.







**ASSEMBLY INSTRUCTIONS** 

## YITAHOME





#### **ASSEMBLY INSTRUCTIONS**

## YITAHOME



**ASSEMBLY INSTRUCTIONS** 

# YITAHOME



Do not tighten all the screws until after completing step 6.







#### **ASSEMBLY INSTRUCTIONS**

# YITAHOME









#### **ASSEMBLY INSTRUCTIONS**

#### Installation Completed