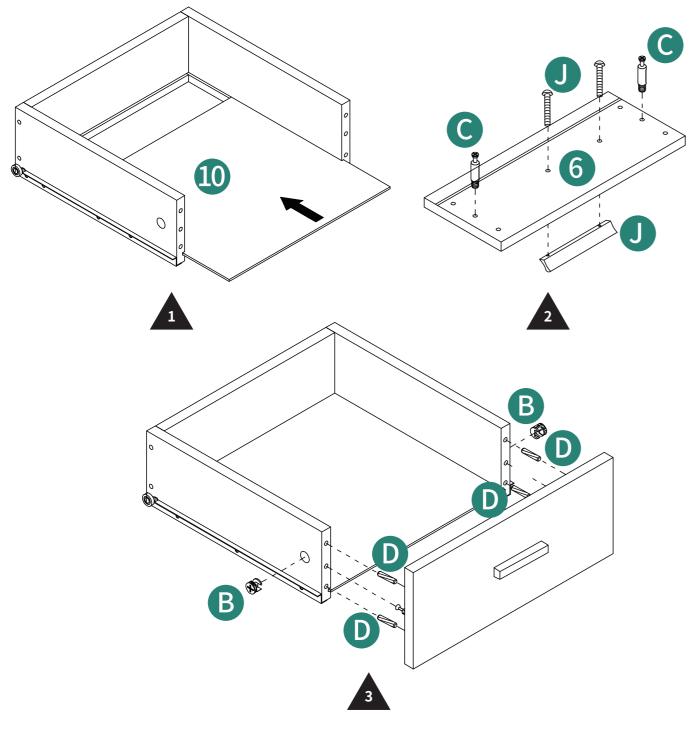

| X4   |
| F        | M3.5 X 12MM                            | X12  |          |                                              | X1   |

#### **ASSEMBLY INSTRUCTIONS**

### **YITAHOME**

### **ECCENTRIC WHEEL**

Tighten the bolt until the shoulder is aligned with the panel. Be sure not to tighten too much or too little.



The pre-inserted nut should align with the center of the cam lock when joining two panels. The cam lock should be inserted before the eccentric wheel.



Turn the cam lock clockwise to tighten.







**ASSEMBLY INSTRUCTIONS** 

## YITAHOME





#### **ASSEMBLY INSTRUCTIONS**

## YITAHOME



**ASSEMBLY INSTRUCTIONS** 

# YITAHOME



Do not tighten all the screws until after completing step 6.







#### **ASSEMBLY INSTRUCTIONS**

# YITAHOME









#### **ASSEMBLY INSTRUCTIONS**

#### Installation Completed