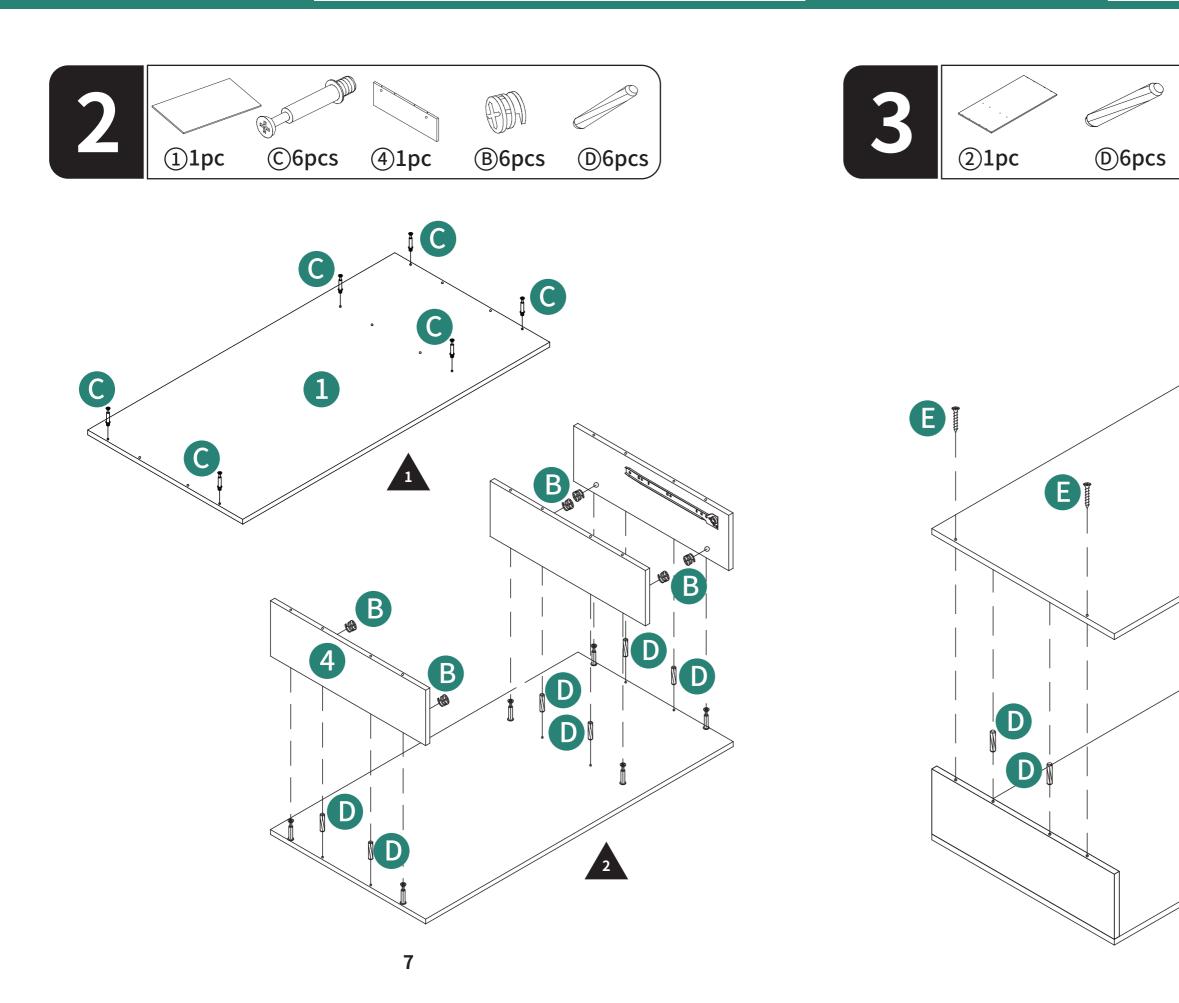

|                                        | X16  | ß        | M4 X 12MM                                    | X20  |
| E        | (************************************* | X10  |          |                                              | X4   |
| F        | M3.5 X 12MM                            | X12  |          |                                              | X1   |

#### **ASSEMBLY INSTRUCTIONS**

### **YITAHOME**

### **ECCENTRIC WHEEL**

Tighten the bolt until the shoulder is aligned with the panel. Be sure not to tighten too much or too little.



The pre-inserted nut should align with the center of the cam lock when joining two panels. The cam lock should be inserted before the eccentric wheel.



Turn the cam lock clockwise to tighten.







**ASSEMBLY INSTRUCTIONS** 

## YITAHOME





#### **ASSEMBLY INSTRUCTIONS**

## YITAHOME



**ASSEMBLY INSTRUCTIONS** 

# YITAHOME



Do not tighten all the screws until after completing step 6.







#### **ASSEMBLY INSTRUCTIONS**

# YITAHOME









#### **ASSEMBLY INSTRUCTIONS**

#### Installation Completed