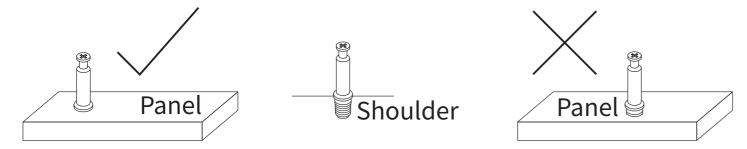

### **ECCENTRIC WHEEL**

Tighten the bolt until the shoulder is aligned with the panel. Be sure not to tighten too much or too little.

The pre-inserted nut should align with the center of the cam lock when joining two panels. The cam lock should be inserted before the eccentric wheel.

Turn the cam lock clockwise to tighten.

**ASSEMBLY INSTRUCTIONS** 