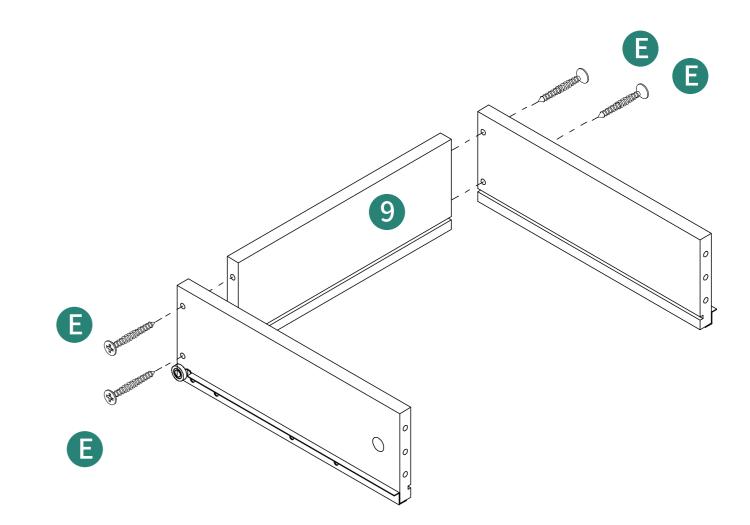

********* | X10  |          |                                              | X4   |
| F        | M3.5 X 12MM                            | X12  |          |                                              | X1   |

#### **ASSEMBLY INSTRUCTIONS**

### **YITAHOME**

### **ECCENTRIC WHEEL**

Tighten the bolt until the shoulder is aligned with the panel. Be sure not to tighten too much or too little.



The pre-inserted nut should align with the center of the cam lock when joining two panels. The cam lock should be inserted before the eccentric wheel.



Turn the cam lock clockwise to tighten.







**ASSEMBLY INSTRUCTIONS** 

## YITAHOME





#### **ASSEMBLY INSTRUCTIONS**

## YITAHOME



**ASSEMBLY INSTRUCTIONS** 

# YITAHOME



Do not tighten all the screws until after completing step 6.







#### **ASSEMBLY INSTRUCTIONS**

# YITAHOME









#### **ASSEMBLY INSTRUCTIONS**

#### Installation Completed