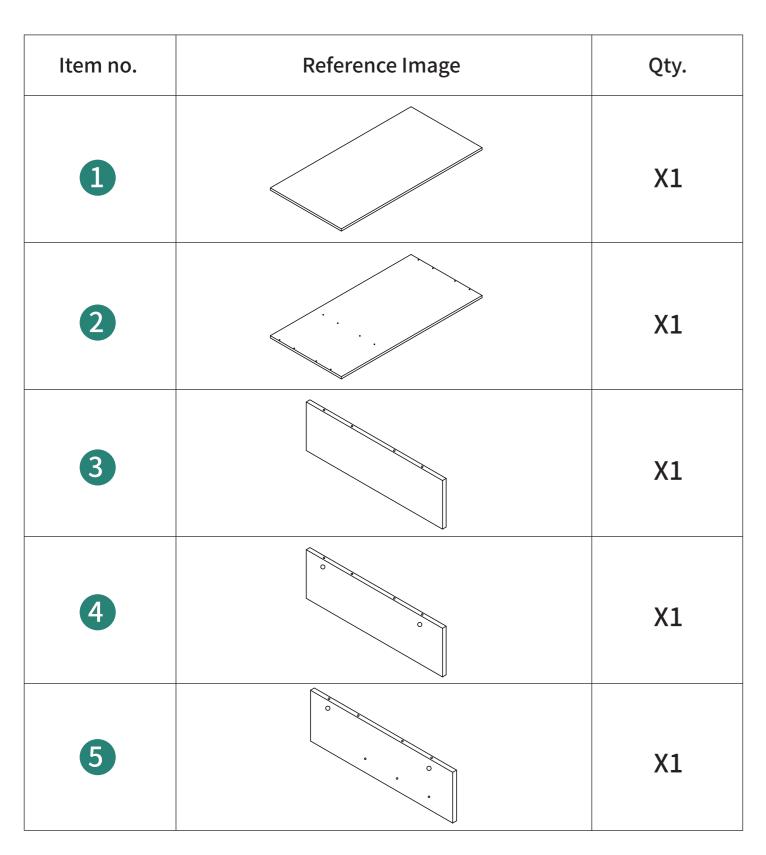

### YITAHOME

| Item no. | Reference Image                        | Qty. | Item no. | Reference Image                              | Qty. |
|----------|----------------------------------------|------|----------|----------------------------------------------|------|
| A        |                                        | X4   |          | 00000 CL                                     | X1   |
|          | AAD                                    |      |          | DL                                           | X1   |
| B        | TIM                                    | X8   |          | DR                                           | X1   |
| С        |                                        | X8   |          | ©° ∞ ∘ ° 0 ∘ ° ° ° ° ° ° ° ° ° ° ° ° ° ° ° ° | X1   |
| D        |                                        | X16  | ß        | M4 X 12MM                                    | X20  |
| E        | (************************************* | X10  |          |                                              | X4   |
| F        | M3.5 X 12MM                            | X12  |          |                                              | X1   |