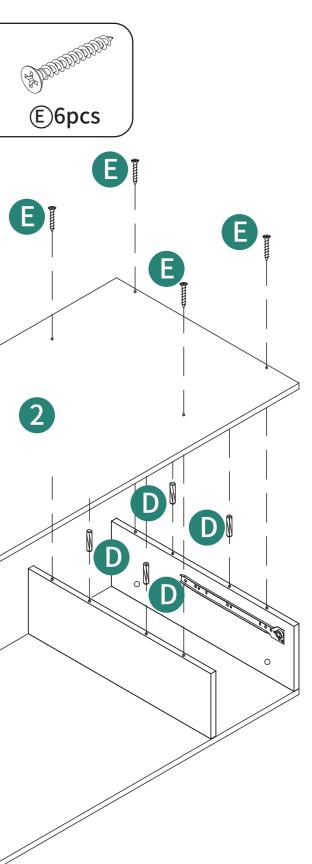

|                                        | X16  | ß        | M4 X 12MM                                    | X20  |
| E        | (************************************* | X10  |          |                                              | X4   |
| F        | M3.5 X 12MM                            | X12  |          |                                              | X1   |

#### **ASSEMBLY INSTRUCTIONS**

### **YITAHOME**

### **ECCENTRIC WHEEL**

Tighten the bolt until the shoulder is aligned with the panel. Be sure not to tighten too much or too little.



The pre-inserted nut should align with the center of the cam lock when joining two panels. The cam lock should be inserted before the eccentric wheel.



Turn the cam lock clockwise to tighten.







**ASSEMBLY INSTRUCTIONS** 

## YITAHOME





#### **ASSEMBLY INSTRUCTIONS**

## YITAHOME



**ASSEMBLY INSTRUCTIONS** 

# YITAHOME



Do not tighten all the screws until after completing step 6.







#### **ASSEMBLY INSTRUCTIONS**

# YITAHOME









#### **ASSEMBLY INSTRUCTIONS**

#### Installation Completed