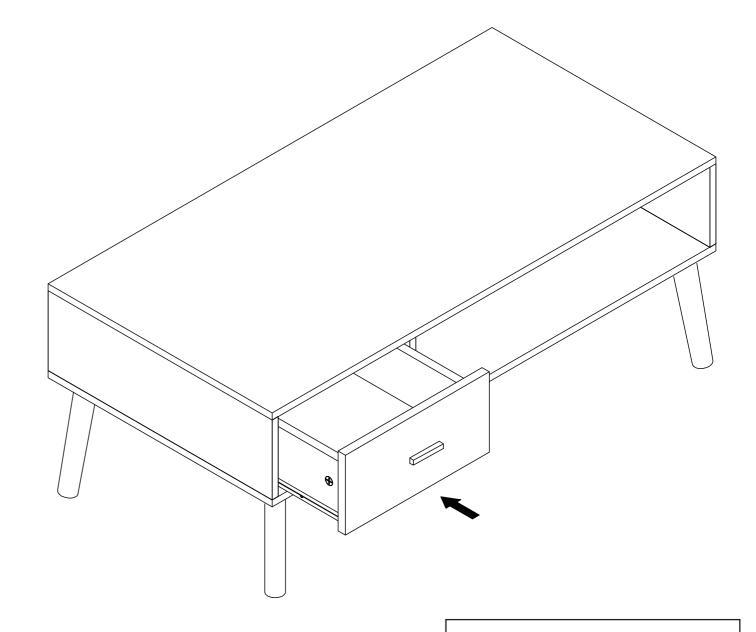

| X4   |
| F        | M3.5 X 12MM                            | X12  |          |                                              | X1   |

#### **ASSEMBLY INSTRUCTIONS**

### **YITAHOME**

### **ECCENTRIC WHEEL**

Tighten the bolt until the shoulder is aligned with the panel. Be sure not to tighten too much or too little.



The pre-inserted nut should align with the center of the cam lock when joining two panels. The cam lock should be inserted before the eccentric wheel.



Turn the cam lock clockwise to tighten.







**ASSEMBLY INSTRUCTIONS** 

## YITAHOME





#### **ASSEMBLY INSTRUCTIONS**

## YITAHOME



**ASSEMBLY INSTRUCTIONS** 

# YITAHOME



Do not tighten all the screws until after completing step 6.







#### **ASSEMBLY INSTRUCTIONS**

# YITAHOME









#### **ASSEMBLY INSTRUCTIONS**

#### Installation Completed