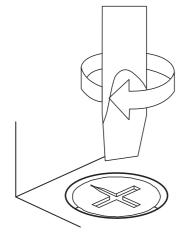

### **ECCENTRIC WHEEL**

Tighten the bolt until the shoulder is aligned with the panel. Be sure not to tighten too much or too little.

The pre-inserted nut should align with the center of the cam lock when joining two panels. The cam lock should be inserted before the eccentric wheel.

Turn the cam lock clockwise to tighten.

**ASSEMBLY INSTRUCTIONS** 