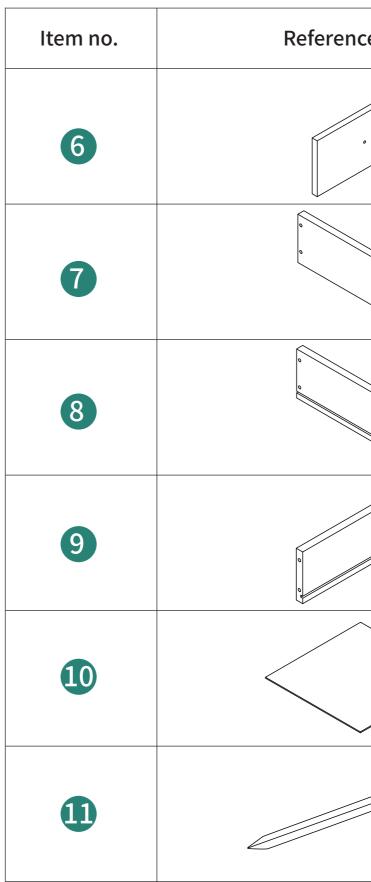

### YITAHOME

| Item no. | Reference Image                        | Qty. | Item no. | Reference Image                              | Qty. |
|----------|----------------------------------------|------|----------|----------------------------------------------|------|
| A        |                                        | X4   |          | 00000 CL                                     | X1   |
|          | AAD                                    |      |          | DL                                           | X1   |
| B        | TIM                                    | X8   |          | DR                                           | X1   |
| С        |                                        | X8   |          | ©° ∞ ∘ ° 0 ∘ ° ° ° ° ° ° ° ° ° ° ° ° ° ° ° ° | X1   |
| D        |                                        | X16  | ß        | M4 X 12MM                                    | X20  |
| E        | (************************************* | X10  |          |                                              | X4   |
| F        | M3.5 X 12MM                            | X12  |          |                                              | X1   |