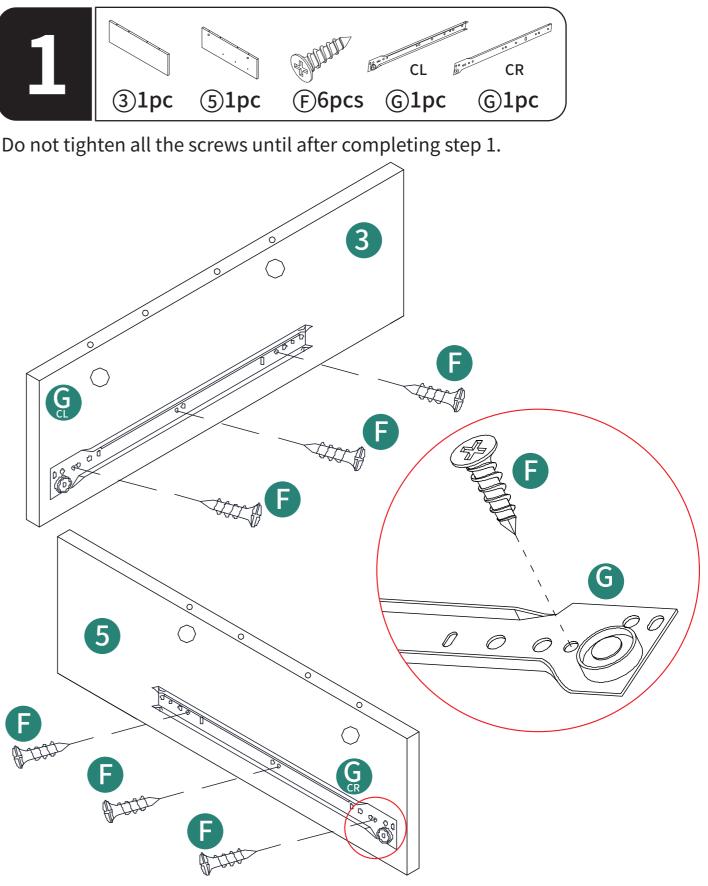

#### **COFFEE TABLE**

1.Gather and organize all required parts prior to assembly.2.Assemble on a flat, clean and soft surface.

| Qty. |
|------|
| X1   |
|      |

**ASSEMBLY INSTRUCTIONS** 

#### **ASSEMBLY INSTRUCTIONS**