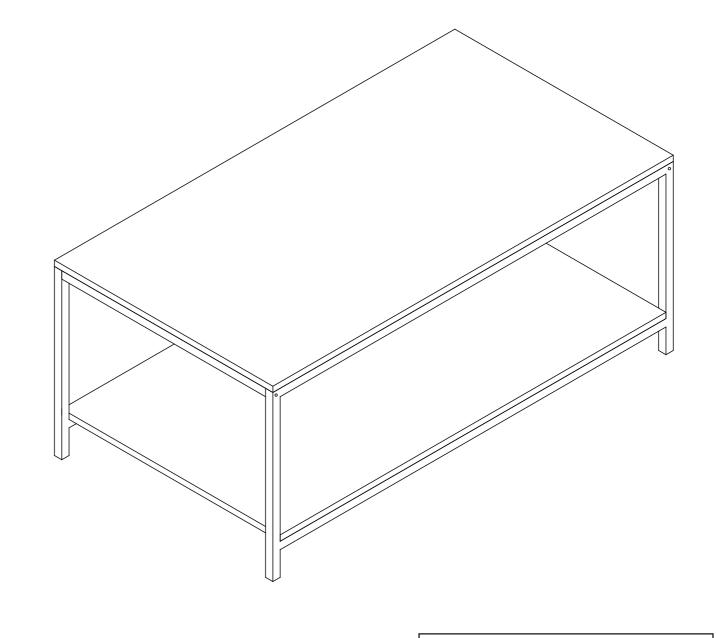

Alternative method to contact us (amazon.com orders only)

1.Log into your Amazon account

2.Go to "Your Orders" and find the purchase

3.Click on "Contact Seller"

**COFFEE TABLE** 

1.Gather and organize all required parts prior to assembly. 2.Assemble on a flat, clean and soft surface.

## **ASSEMBLY INSTRUCTIONS**

The holes on part #4 (indicated using triangles) should face upward during assembly as shown in the picture.

**Installation Completed**