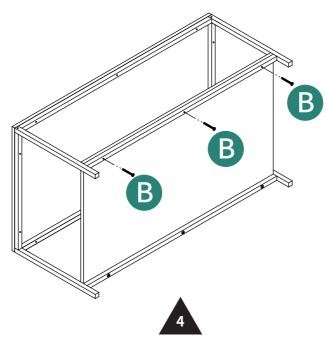

**ASSEMBLY INSTRUCTIONS** 

| Item no. | Reference Image | Qty. |
|----------|-----------------|------|
| A        | M6 X 45MM       | X4   |
| B        | M6 X 25MM       | X16  |
| C        |                 | X1   |

## **ASSEMBLY INSTRUCTIONS**

The holes on part #4 (indicated using triangles) should face upward during assembly as shown in the picture.

**Installation Completed**