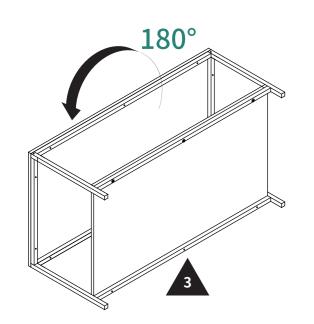

## **ASSEMBLY INSTRUCTIONS**

The holes on part #4 (indicated using triangles) should face upward during assembly as shown in the picture.

**Installation Completed**