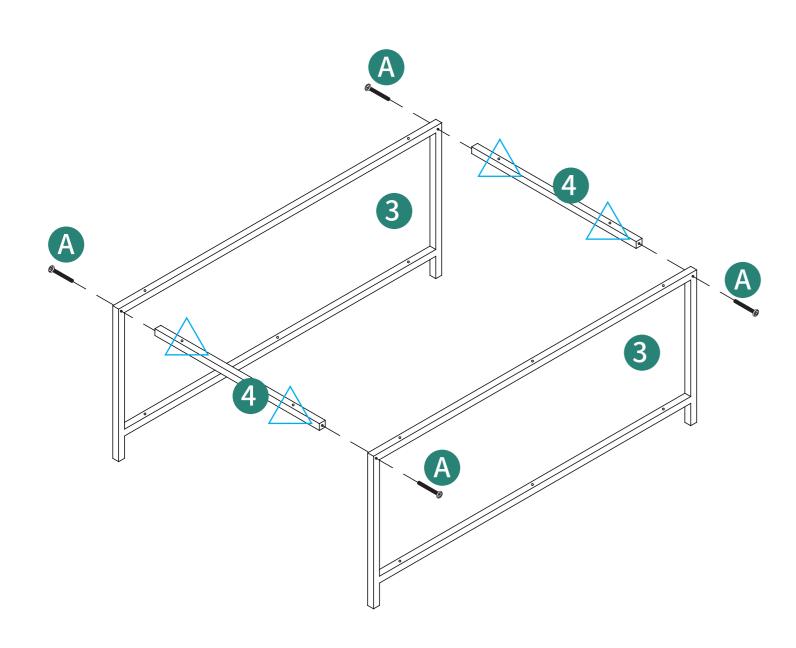

## **ASSEMBLY INSTRUCTIONS**

The holes on part #4 (indicated using triangles) should face upward during assembly as shown in the picture.

**Installation Completed**