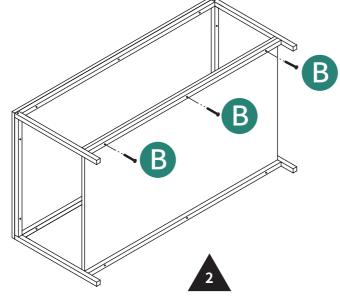

**ASSEMBLY INSTRUCTIONS** 

| Item no. | Reference Image | Qty. |
|----------|-----------------|------|
| A        | M6 X 45MM       | X4   |
| B        | M6 X 25MM       | X16  |
| C        |                 | X1   |