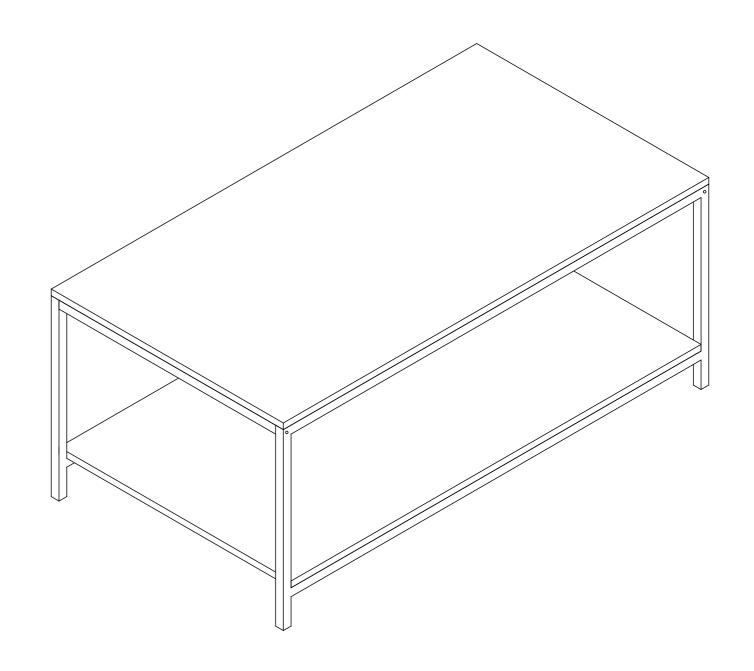

Alternative method to contact us (amazon.com orders only)

1.Log into your Amazon account

2.Go to "Your Orders" and find the purchase

3.Click on "Contact Seller"

**COFFEE TABLE** 

1.Gather and organize all required parts prior to assembly. 2.Assemble on a flat, clean and soft surface.