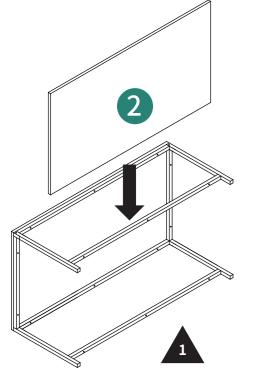

| Item no. | Reference Image | Qty. |
|----------|-----------------|------|
| 1        |                 | X1   |
| 2        |                 | X1   |
| 3        |                 | X2   |
| 4        |                 | X2   |