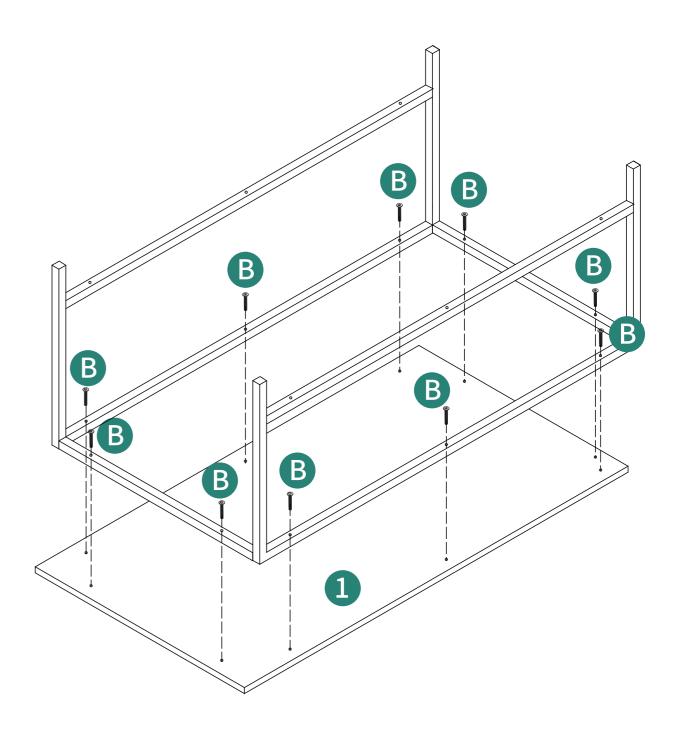

## **ASSEMBLY INSTRUCTIONS**

The holes on part #4 (indicated using triangles) should face upward during assembly as shown in the picture.

**Installation Completed**