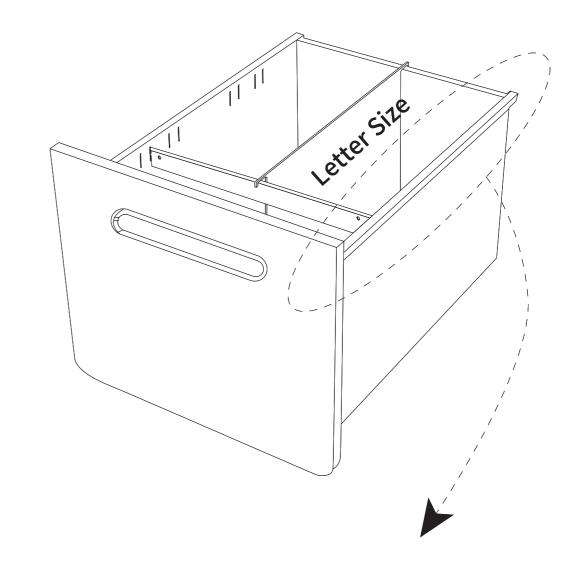

3

Follow the method below to install or adjust the hanging file bar.

**ASSEMBLY INSTRUCTIONS** 

Instruction: 3 options available (Letter size, Legal size, A4 size) Hanging file bar position 1 – for Letter size file folders.