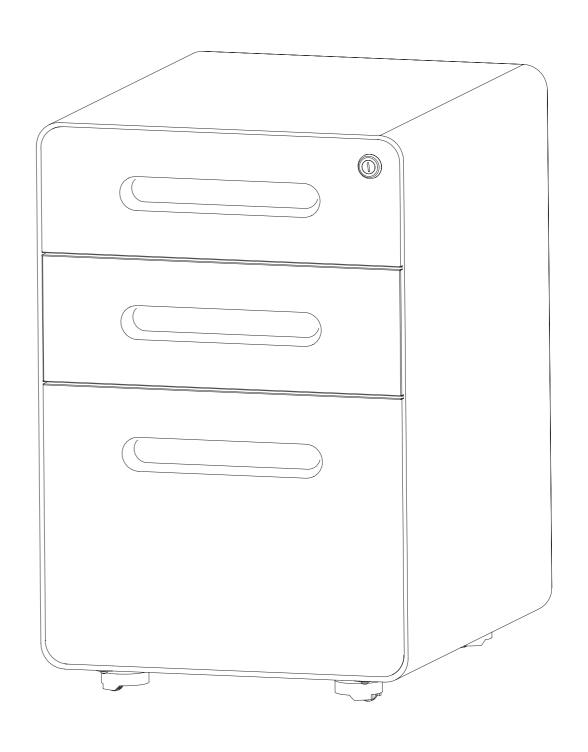

Alternative method to contact us (amazon.com orders only)
1.Log into your Amazon account
2.Go to "Your Orders" and find the purchase
3.Click on "Contact Seller"

**ROUNDED EDGE 3-DRAWER MOBILE CABINET** 

- 1.Gather and organize all required parts before assembling.2.Assemble cabinet on a flat, clean surface.
- 3.Anti-tipping function: This filing cabinet has an anti-tipping feature to avoid falling over while in use. Only one drawer can be open at one time. For one drawer to be open, the rest must be closed.

# **ASSEMBLY INSTRUCTIONS**

**Installation Completed**