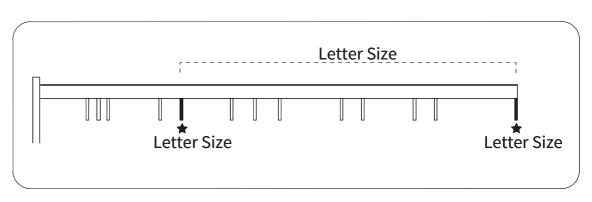

3

Follow the method below to install or adjust the hanging file bar.

**ASSEMBLY INSTRUCTIONS** 

Instruction: 3 options available (Letter size, Legal size, A4 size) Hanging file bar position 1 – for Letter size file folders.