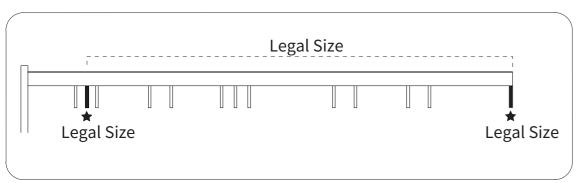

### **ASSEMBLY INSTRUCTIONS**

Hanging file bar position 2 – for Legal size file folders.

Hanging file bar position 3 – for A4 size file folders.