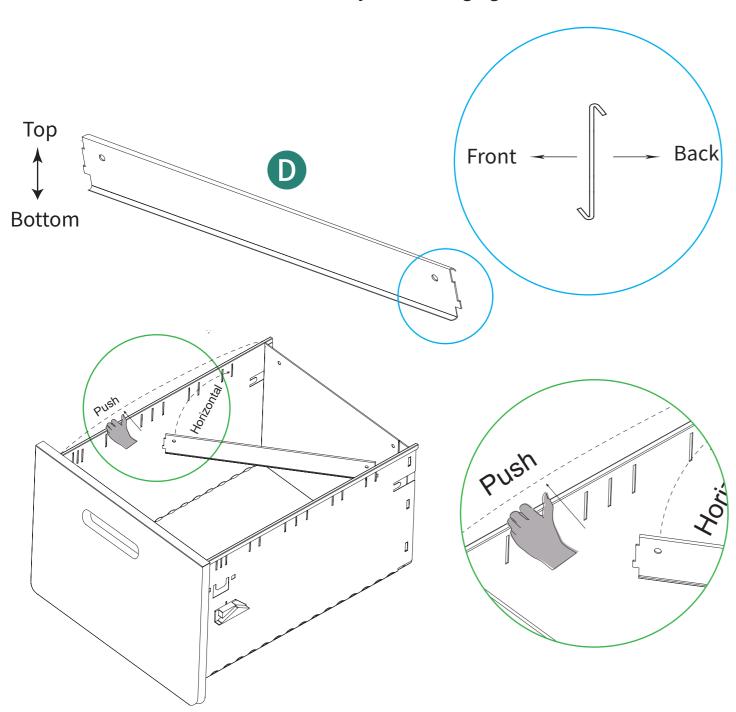

3

Follow the method below to install or adjust the hanging file bar.

**ASSEMBLY INSTRUCTIONS** 

Instruction: 3 options available (Letter size, Legal size, A4 size) Hanging file bar position 1 – for Letter size file folders.