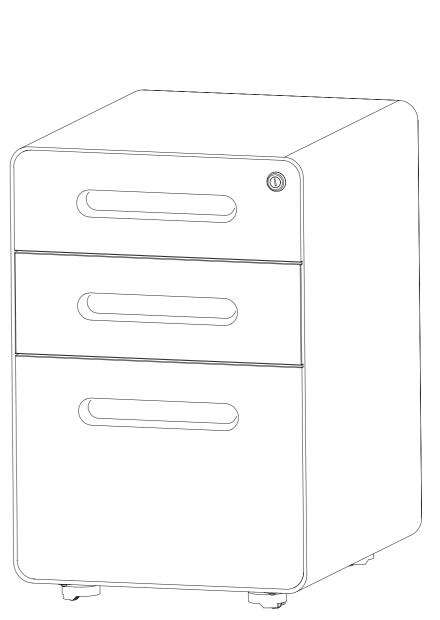

Alternative method to contact us (amazon.com orders only)
1.Log into your Amazon account
2.Go to "Your Orders" and find the purchase
3.Click on "Contact Seller"

**ROUNDED EDGE 3-DRAWER MOBILE CABINET** 