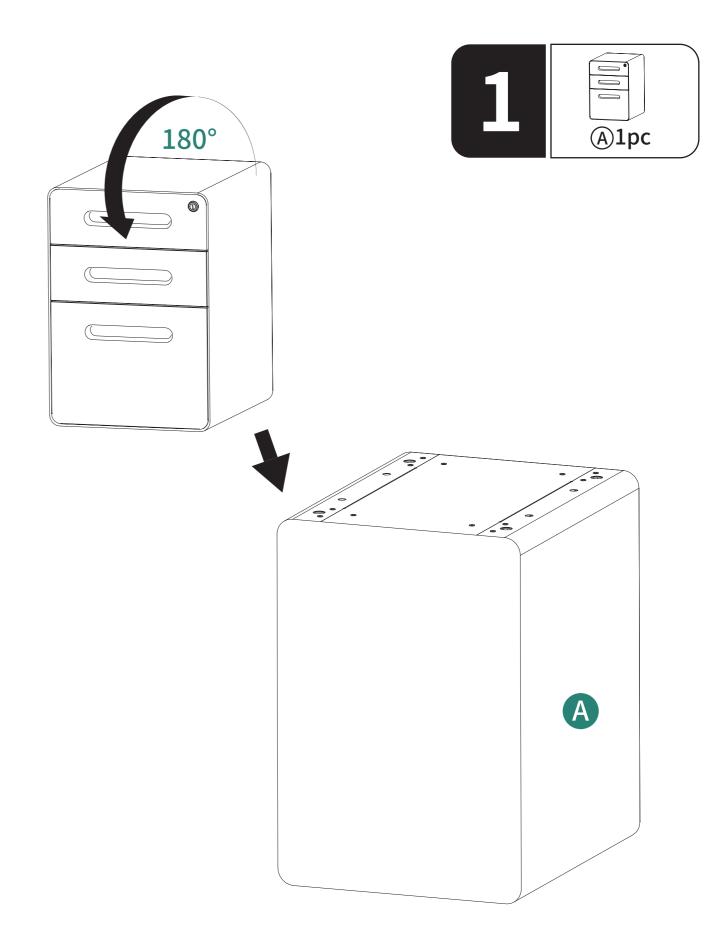

# **Tools Required For Assembly**

**ASSEMBLY INSTRUCTIONS** 

| Item<br>no. | Reference Image | Qty. | Item<br>no. | Reference Image | Qty. |
|-------------|-----------------|------|-------------|-----------------|------|
| A           |                 | X1   | D           |                 | X1   |
| В           |                 | X12  | <b>(3</b> ) |                 | X1   |
| C           |                 | X4   | <b>(</b>    |                 | X1   |