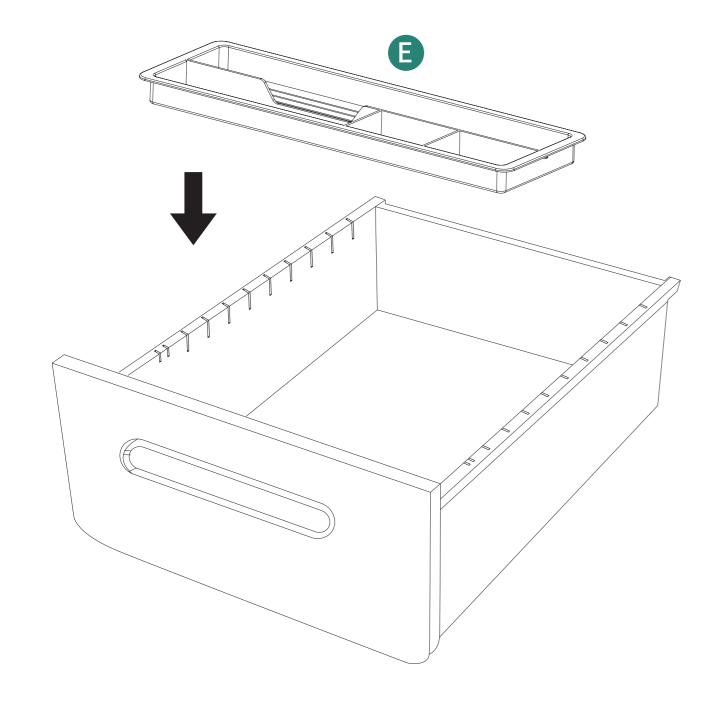

# **Tools Required For Assembly**

**ASSEMBLY INSTRUCTIONS** 

| Item<br>no. | Reference Image | Qty. | Item<br>no. | Reference Image | Qty. |
|-------------|-----------------|------|-------------|-----------------|------|
| A           |                 | X1   | D           |                 | X1   |
| В           |                 | X12  | <b>(3</b> ) |                 | X1   |
| C           |                 | X4   | <b>(</b>    |                 | X1   |