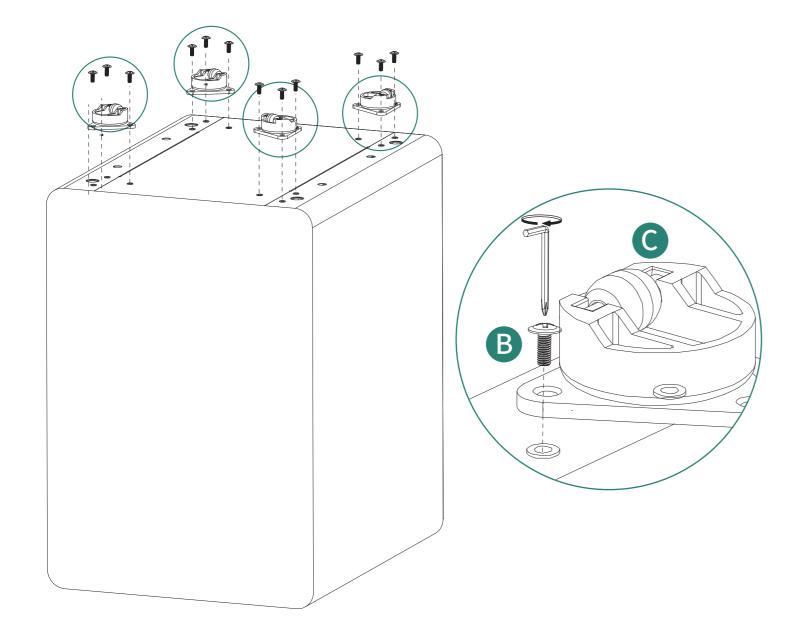

# **Tools Required For Assembly**

**ASSEMBLY INSTRUCTIONS** 

| Item<br>no. | Reference Image | Qty. | Item<br>no. | Reference Image | Qty. |
|-------------|-----------------|------|-------------|-----------------|------|
| A           |                 | X1   | D           |                 | X1   |
| В           |                 | X12  | <b>(3</b> ) |                 | X1   |
| C           |                 | X4   | <b>(</b>    |                 | X1   |