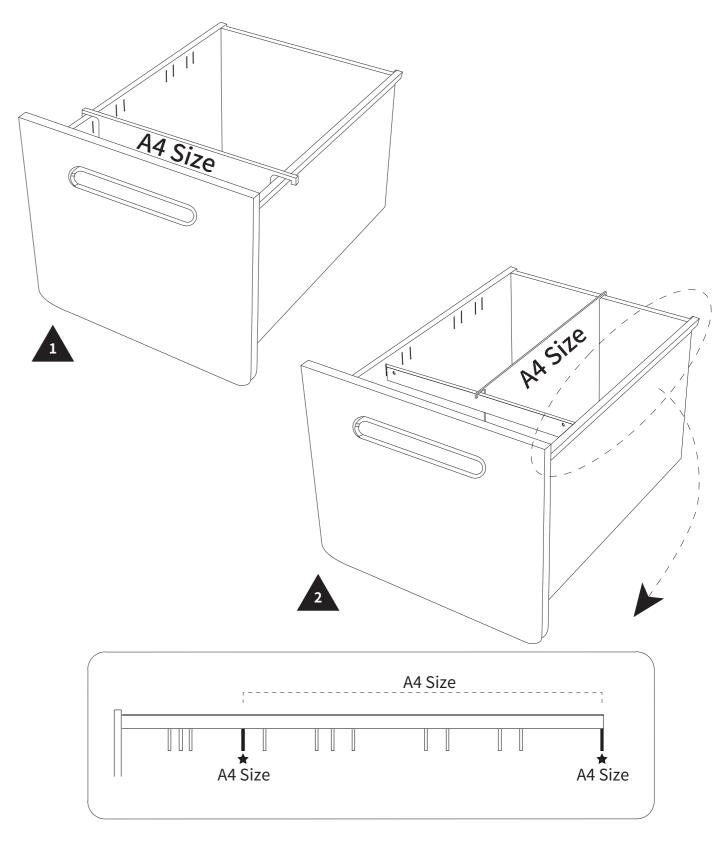

3

Follow the method below to install or adjust the hanging file bar.

**ASSEMBLY INSTRUCTIONS** 

Instruction: 3 options available (Letter size, Legal size, A4 size) Hanging file bar position 1 – for Letter size file folders.

### **ASSEMBLY INSTRUCTIONS**

Hanging file bar position 2 – for Legal size file folders.

Hanging file bar position 3 – for A4 size file folders.