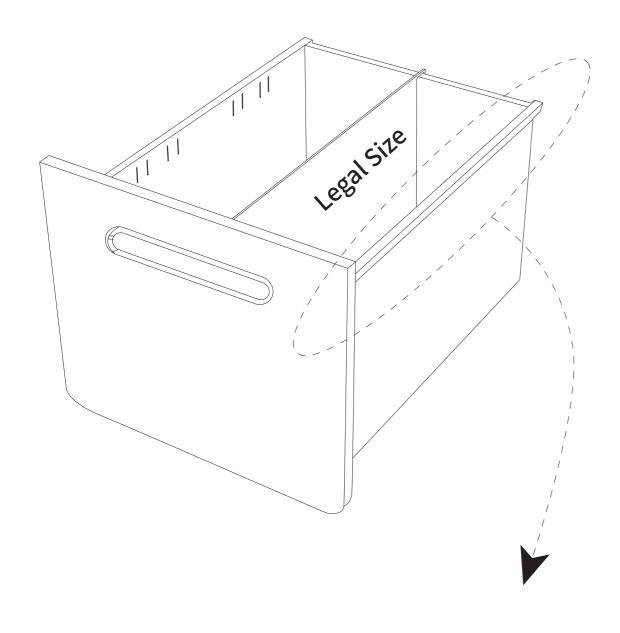

### **ASSEMBLY INSTRUCTIONS**

Hanging file bar position 2 – for Legal size file folders.

Hanging file bar position 3 – for A4 size file folders.