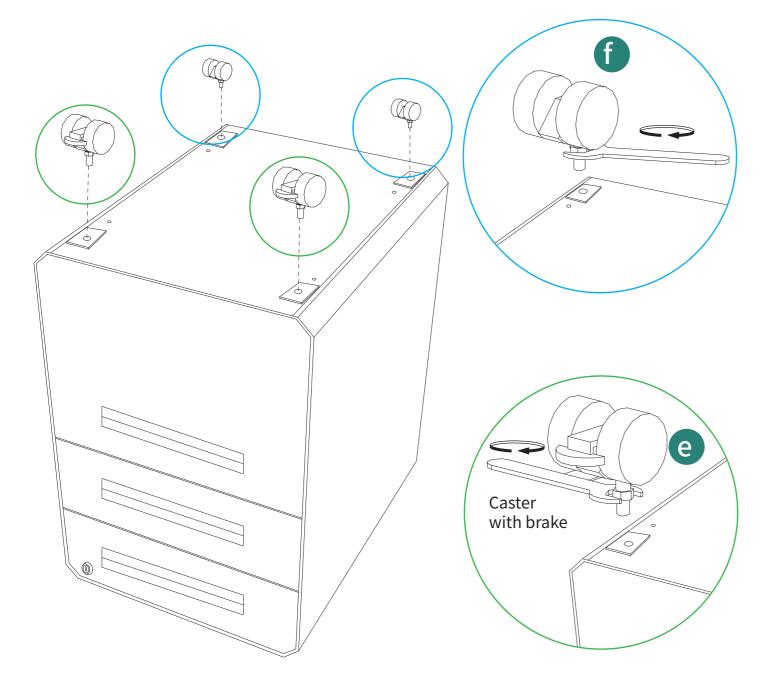

An extra caster with a brake is provided.

3

4

This accessory is compatible with the two top drawers.

Placing the pencil tray and dividers in the same drawer is not recommended.

Instruction: 2 options available (Letter size, Legal size)