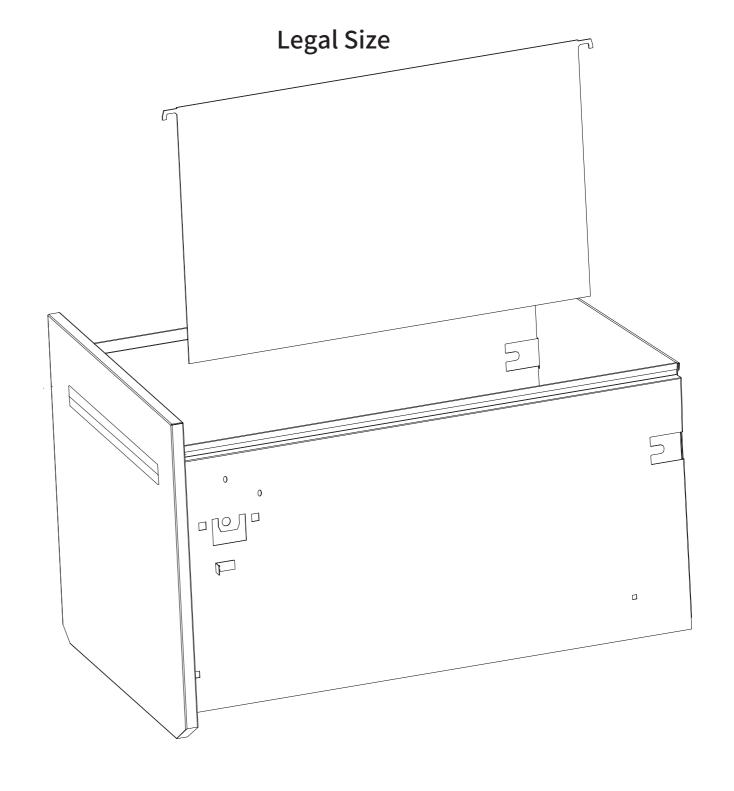

**ASSEMBLY INSTRUCTIONS** 

For Letter size file folders.

For Legal size file folders.

**Installation Completed** 

9