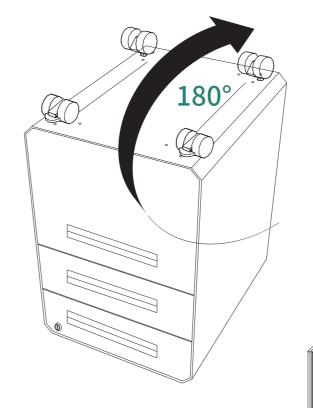

**ASSEMBLY INSTRUCTIONS** 

For Letter size file folders.

For Legal size file folders.

**Installation Completed** 

9