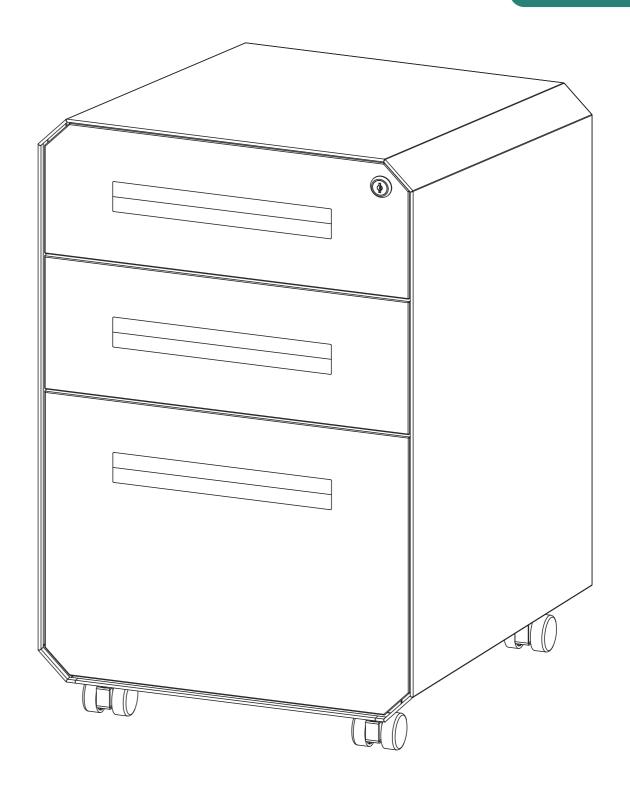

LYZH-V2

FTOFSF-0042 FTOFSF-0046





### 3-DRAWER MOBILE FILE CABINET

#### **CONTACT US:**

If you have any questions about the installation of YITAHOME products, just contact us at +1 (888) 717-8084 from Mon-Fri 8:00 AM-4:30 PM PST / Sat. 8:00 AM-12:00 PM PST or e-mail us at after-sale.cs@hotmail.com

Alternative method to contact us (amazon.com orders only)
1.Log into your Amazon account
2.Go to "Your Orders" and find the purchase
3.Click on "Contact Seller"



**Attention**:If you notice any fingerprints on the surface please know that they were left there during manual lifting. Simply clean the surface using a cloth and rubbing alcohol.

- Gather and organize all required parts before assembling.
   Assemble cabinet on a flat, clean, soft surface.

# **Tools Required For Assembly**



**ASSEMBLY INSTRUCTIONS** 

| Item