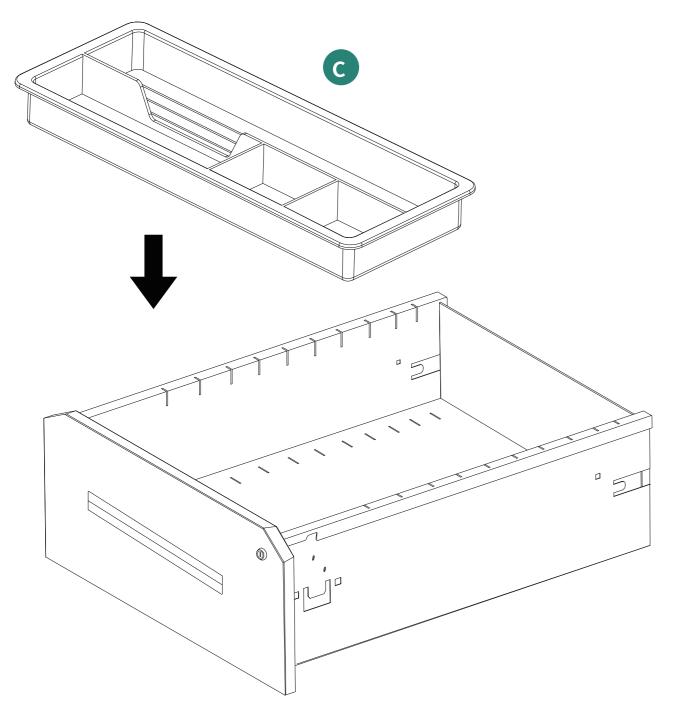

An extra caster with a brake is provided.

3

4

This accessory is compatible with the two top drawers.

Placing the pencil tray and dividers in the same drawer is not recommended.

Instruction: 2 options available (Letter size, Legal size)