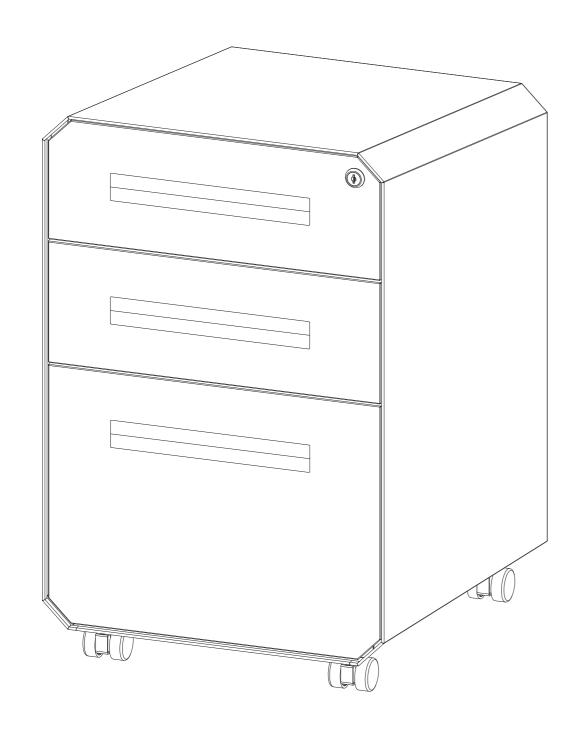

sembly**



**ASSEMBLY INSTRUCTIONS** 

| Item<br>no. | Reference Image | Qty. | Item<br>no. | Reference Image | Qty. |
|-------------|-----------------|------|-------------|-----------------|------|
| a           |                 | X1   | d           |                 | X1   |
| Ь           |                 | X2   | е           |                 | Х3   |
| <b>G</b>    |                 | X1   | f           |                 | X2   |











An extra caster with a brake is provided.







3

4



This accessory is compatible with the two top drawers.





Placing the pencil tray and dividers in the same drawer is not recommended.



Instruction: 2 options available (Letter size, Legal size)

**ASSEMBLY INSTRUCTIONS** 

For Letter size file folders.

For Legal size file folders.







**Installation Completed** 

9