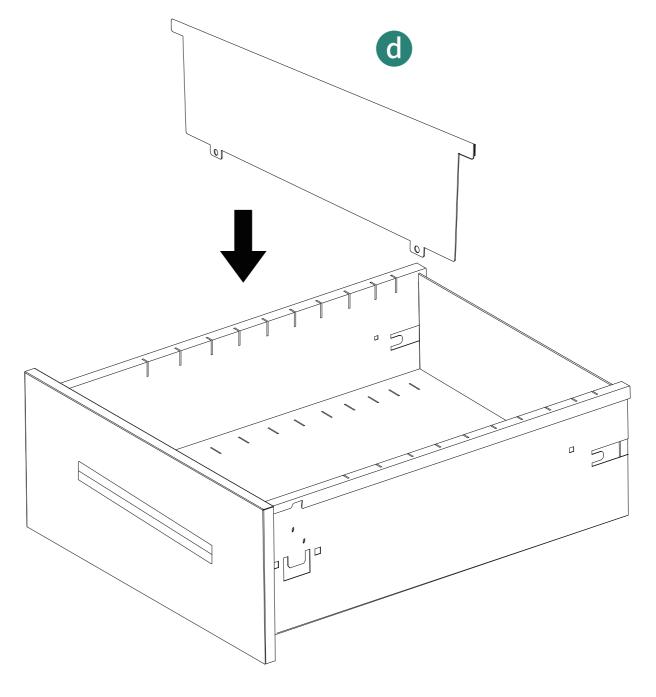

# **Tools Required For Assembly**

**ASSEMBLY INSTRUCTIONS** 

| Item<br>no. | Reference Image | Qty. | Item<br>no. | Reference Image | Qty. |
|-------------|-----------------|------|-------------|-----------------|------|
| a           |                 | X1   | d           |                 | X1   |
| Ь           |                 | X2   | е           |                 | Х3   |
| <b>G</b>    |                 | X1   | f           |                 | X2   |