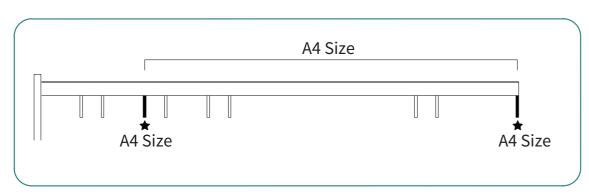

Instruction: 3 options available (Letter size, Legal size, A4 size)
Hanging file bar position 1-for Letter size file folders.

Hanging file bar position 2 – for A4 size file folders.

Hanging file bar position 3 – for Legal size file folders.

Does not include hanging file bar - for A4 size file folders.

**ASSEMBLY INSTRUCTIONS** 

**Installation Completed** 

13 14