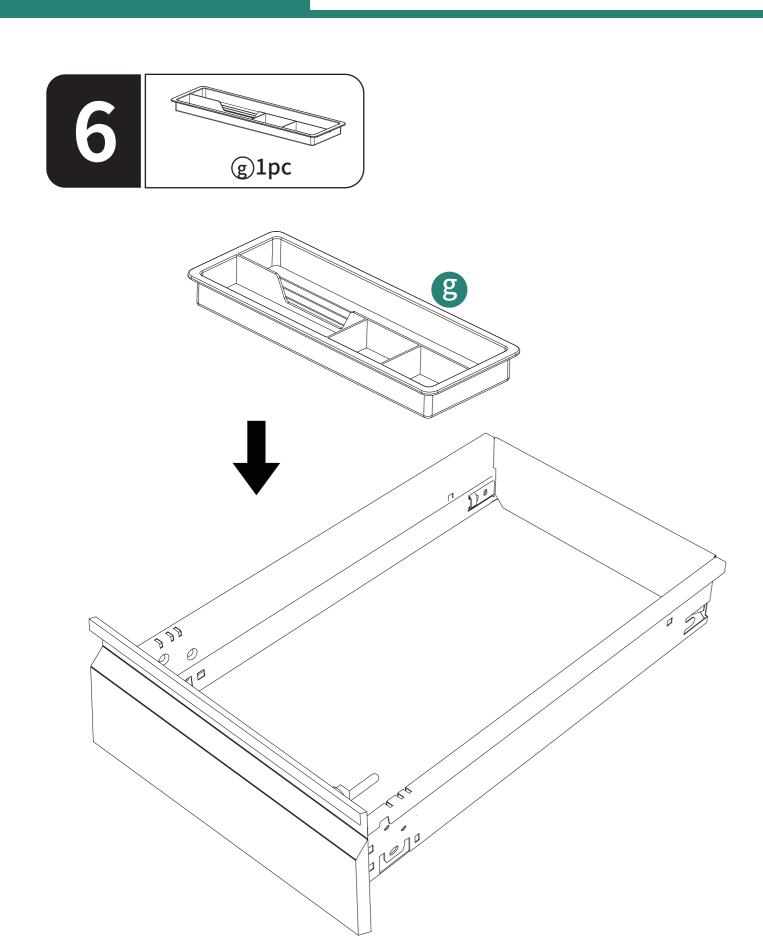

# **Tools Required For Assembly**

**ASSEMBLY INSTRUCTIONS** 

| Item<br>no. | Reference Image | Qty. | Item<br>no. | Reference Image | Qty. |
|-------------|-----------------|------|-------------|-----------------|------|
| a           |                 | X5   | f           |                 | X2   |
| b           |                 | X5   | g           |                 | X1   |
| C           |                 | Х3   | h           |                 | X1   |
| d           |                 | X1   | 0           |                 | X2   |
| е           |                 | Х3   | j           |                 | X1   |