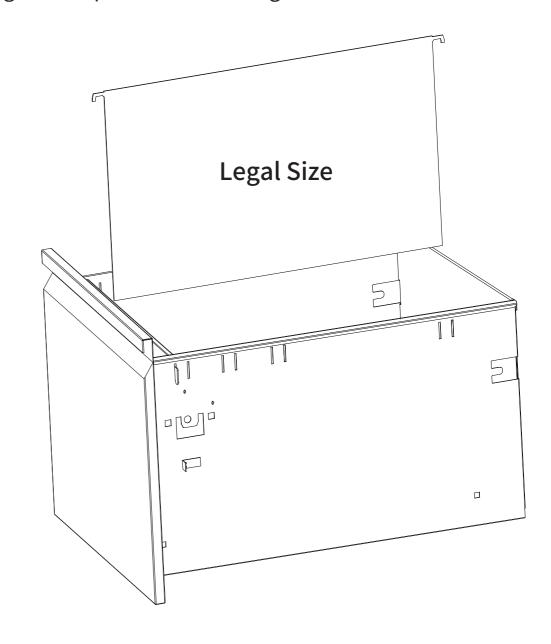

Instruction: 3 options available (Letter size, Legal size, A4 size)
Hanging file bar position 1-for Letter size file folders.

Hanging file bar position 2 – for A4 size file folders.

Hanging file bar position 3 – for Legal size file folders.