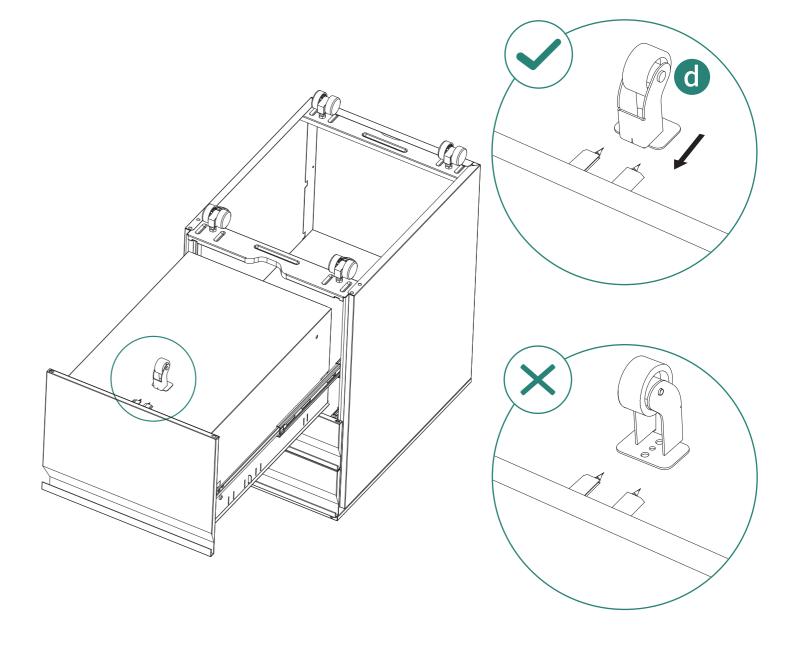

An extra caster with a brake is provided.

4

Open the bottom drawer, install the rubber buckle, and fix the anti-tip wheel (wheel C) in place.

Lifting the hanging file bar slightly prior to removal makes removing or replacement easier.