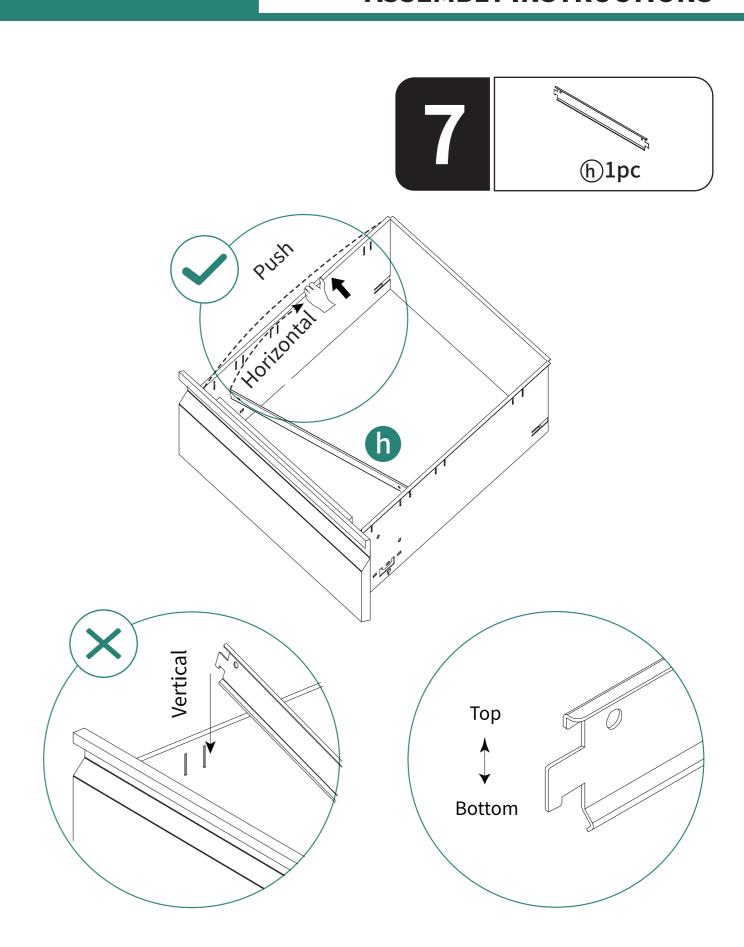

# **Tools Required For Assembly**

**ASSEMBLY INSTRUCTIONS** 

| Item<br>no. | Reference Image | Qty. | Item<br>no. | Reference Image | Qty. |
|-------------|-----------------|------|-------------|-----------------|------|
| a           |                 | X5   | f           |                 | X2   |
| b           |                 | X5   | g           |                 | X1   |
| C           |                 | Х3   | h           |                 | X1   |
| d           |                 | X1   | 0           |                 | X2   |
| е           |                 | Х3   | j           |                 | X1   |