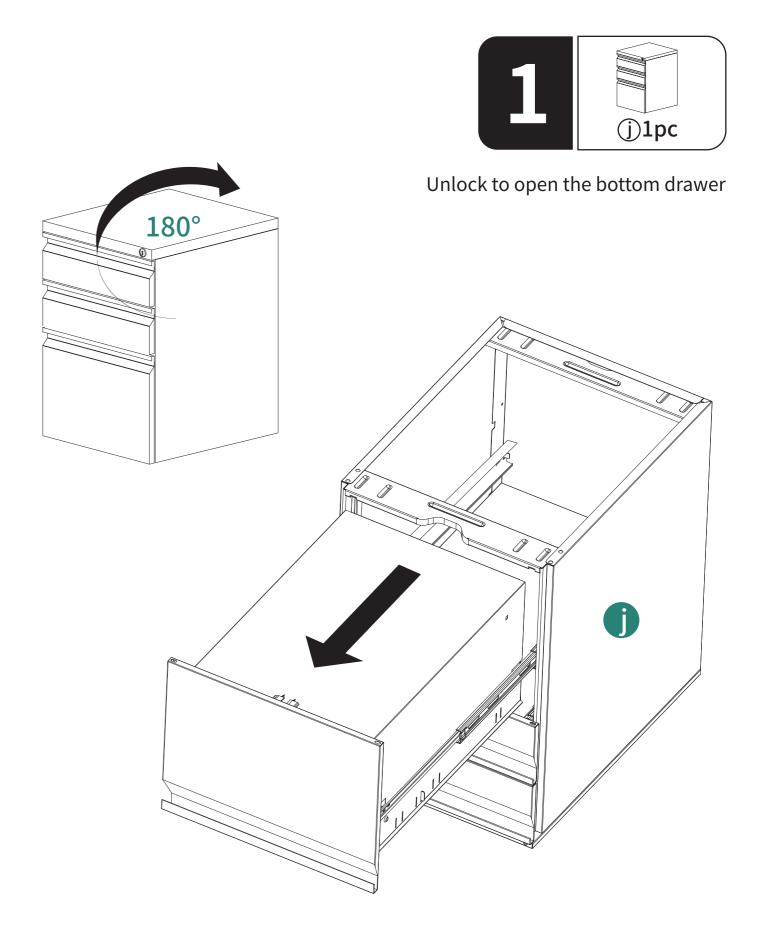

An extra caster with a brake is provided.

4

Open the bottom drawer, install the rubber buckle, and fix the anti-tip wheel (wheel C) in place.

Lifting the hanging file bar slightly prior to removal makes removing or replacement easier.