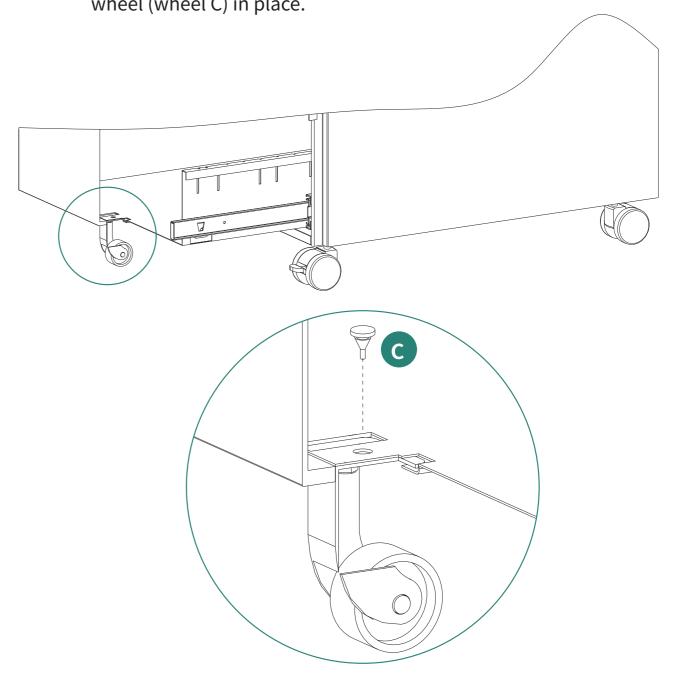

An extra caster with a brake is provided.

4

Open the bottom drawer, install the rubber buckle, and fix the anti-tip wheel (wheel C) in place.

Lifting the hanging file bar slightly prior to removal makes removing or replacement easier.