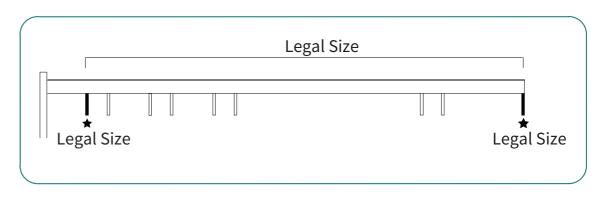

Instruction: 3 options available (Letter size, Legal size, A4 size)
Hanging file bar position 1-for Letter size file folders.

Hanging file bar position 2 – for A4 size file folders.

Hanging file bar position 3 – for Legal size file folders.