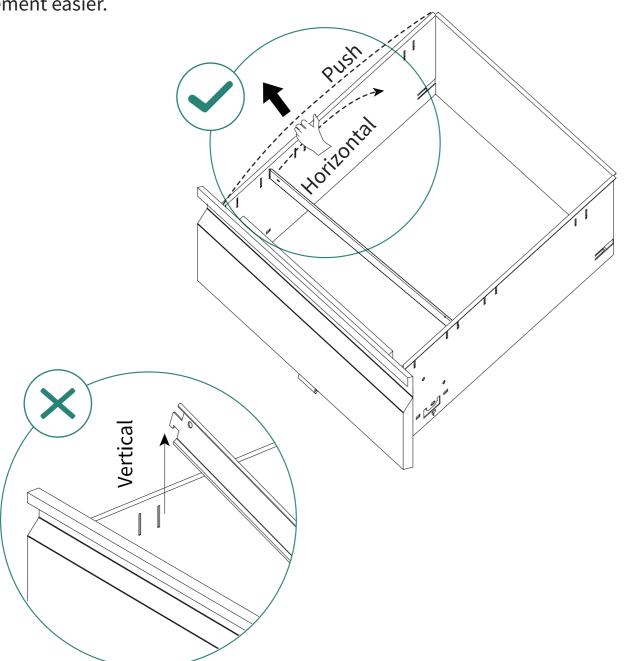

An extra caster with a brake is provided.

4

Open the bottom drawer, install the rubber buckle, and fix the anti-tip wheel (wheel C) in place.

Lifting the hanging file bar slightly prior to removal makes removing or replacement easier.