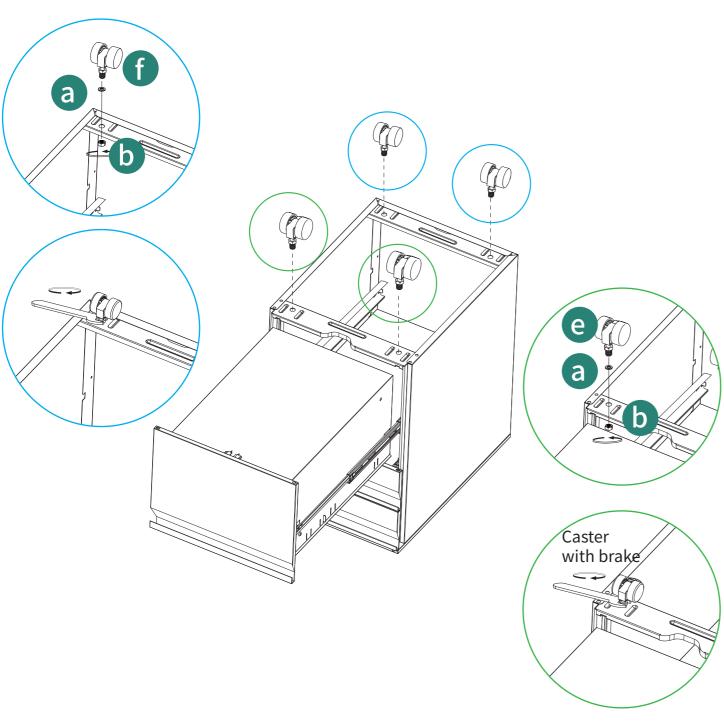

An extra caster with a brake is provided.

4

Open the bottom drawer, install the rubber buckle, and fix the anti-tip wheel (wheel C) in place.

Lifting the hanging file bar slightly prior to removal makes removing or replacement easier.