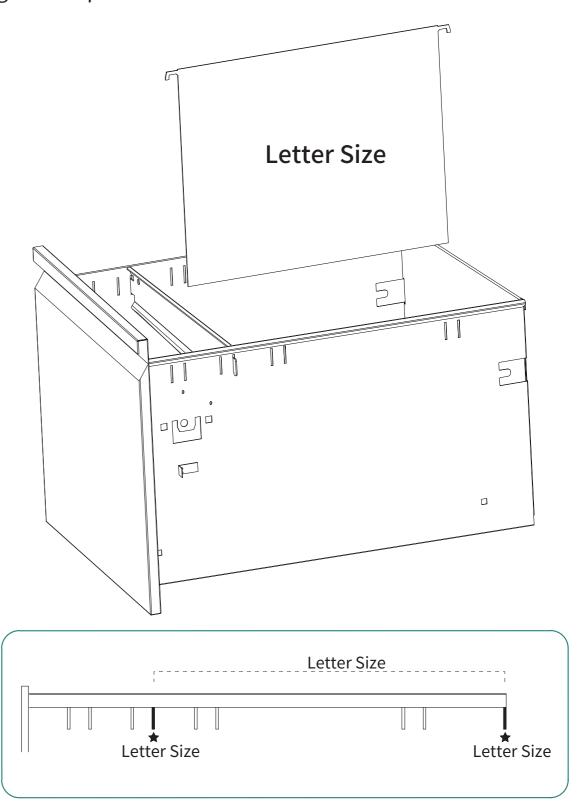

Instruction: 3 options available (Letter size, Legal size, A4 size)
Hanging file bar position 1-for Letter size file folders.

Hanging file bar position 2 – for A4 size file folders.

Hanging file bar position 3 – for Legal size file folders.