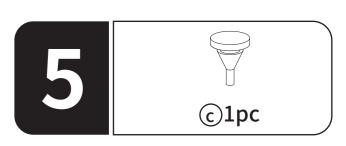

An extra caster with a brake is provided.

4

Open the bottom drawer, install the rubber buckle, and fix the anti-tip wheel (wheel C) in place.

Lifting the hanging file bar slightly prior to removal makes removing or replacement easier.