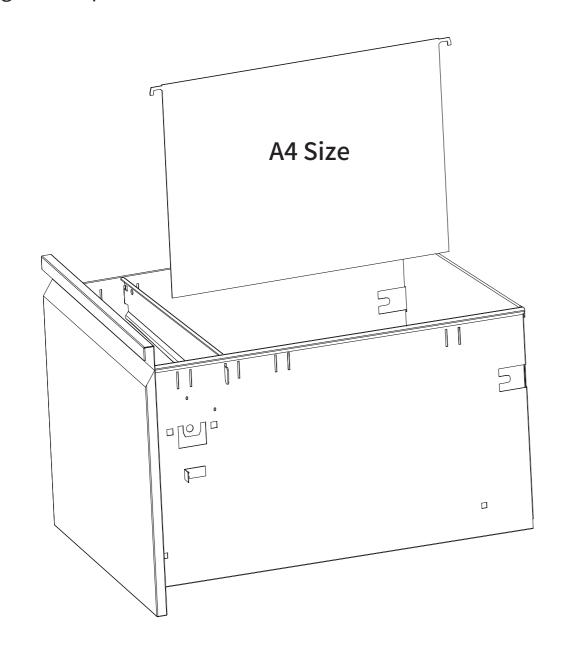

Instruction: 3 options available (Letter size, Legal size, A4 size)
Hanging file bar position 1-for Letter size file folders.

Hanging file bar position 2 – for A4 size file folders.

Hanging file bar position 3 – for Legal size file folders.