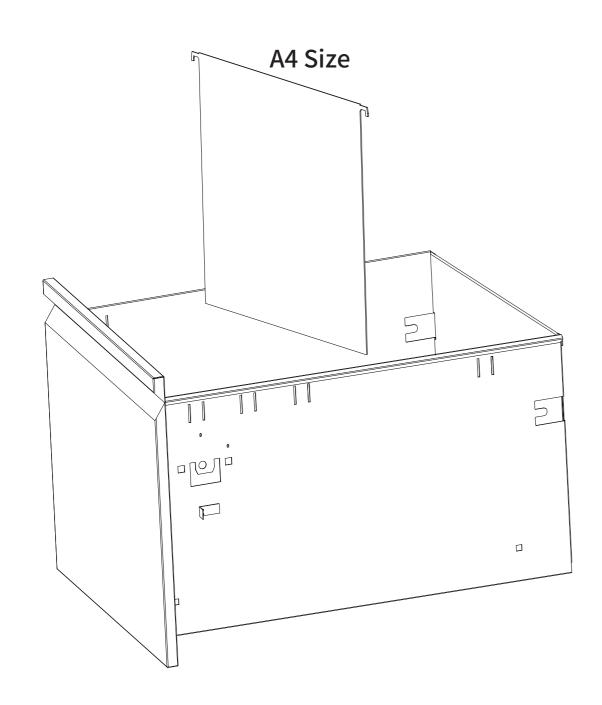

Instruction: 3 options available (Letter size, Legal size, A4 size)
Hanging file bar position 1-for Letter size file folders.

Hanging file bar position 2 – for A4 size file folders.

Hanging file bar position 3 – for Legal size file folders.

Does not include hanging file bar - for A4 size file folders.

**ASSEMBLY INSTRUCTIONS** 

**Installation Completed** 

13 14