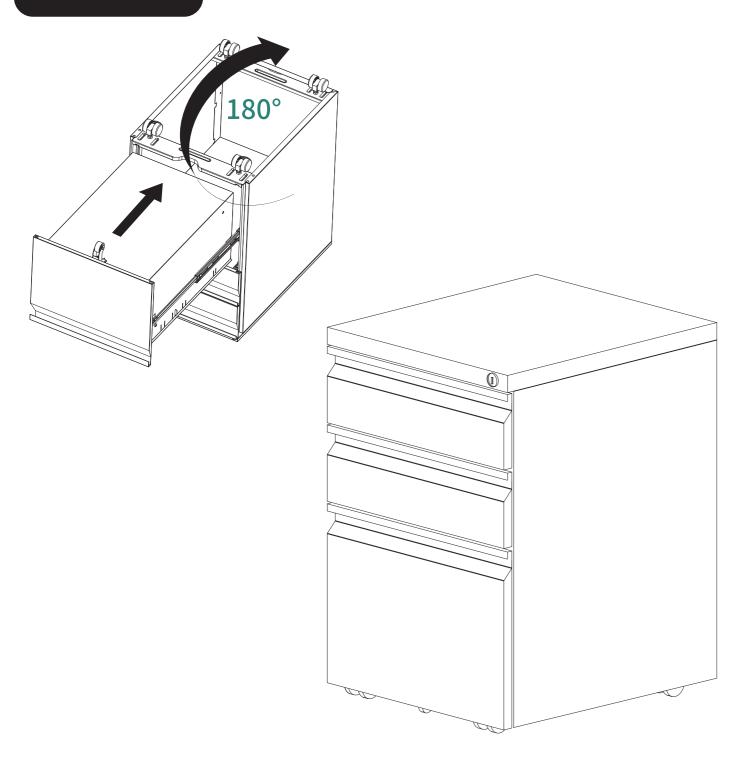

Does not include hanging file bar - for A4 size file folders.

**ASSEMBLY INSTRUCTIONS** 

**Installation Completed** 

13 14