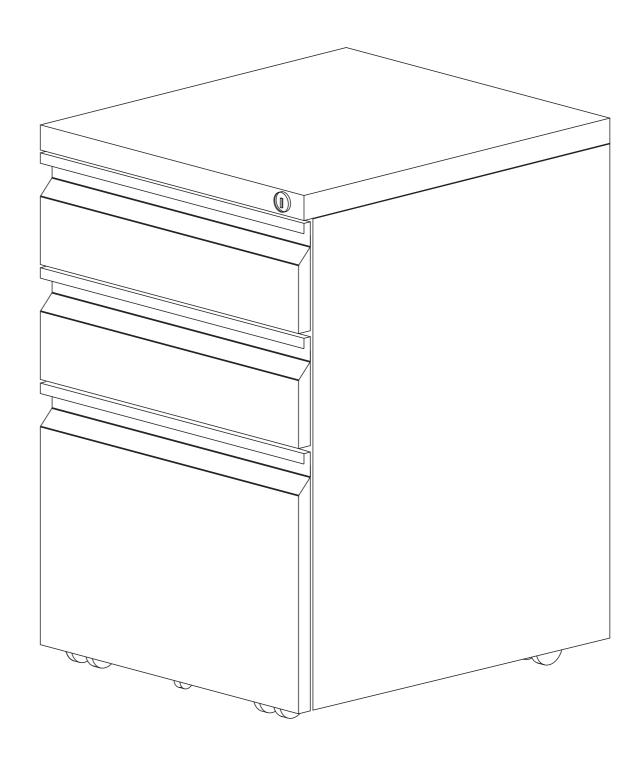

Alternative method to contact us (amazon.com orders only)
1.Log into your Amazon account
2.Go to "Your Orders" and find the purchase
3.Click on "Contact Seller"

3-DRAWER MOBILE FILE CABINET

**Attention**:If you notice any fingerprints on the surface please know that they were left there during manual lifting. Simply clean the surface using a cloth and rubbing alcohol.