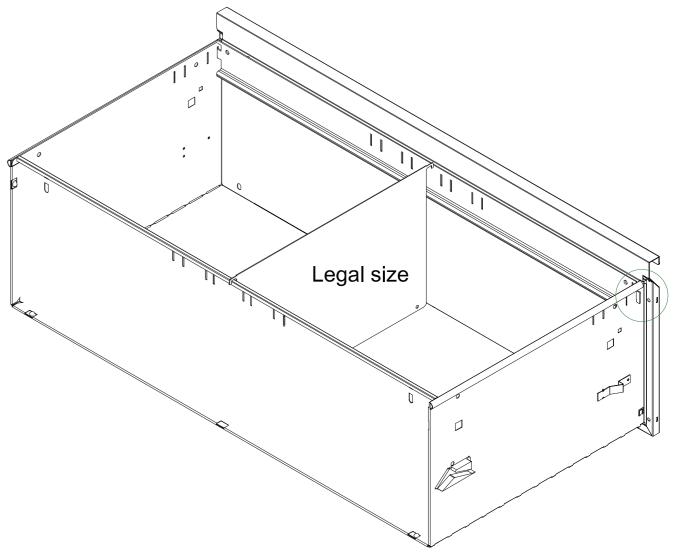

### **ASSEMBLY INSTRUCTIONS**

Hanging file bar position 3 – for Legal size file folders.

18