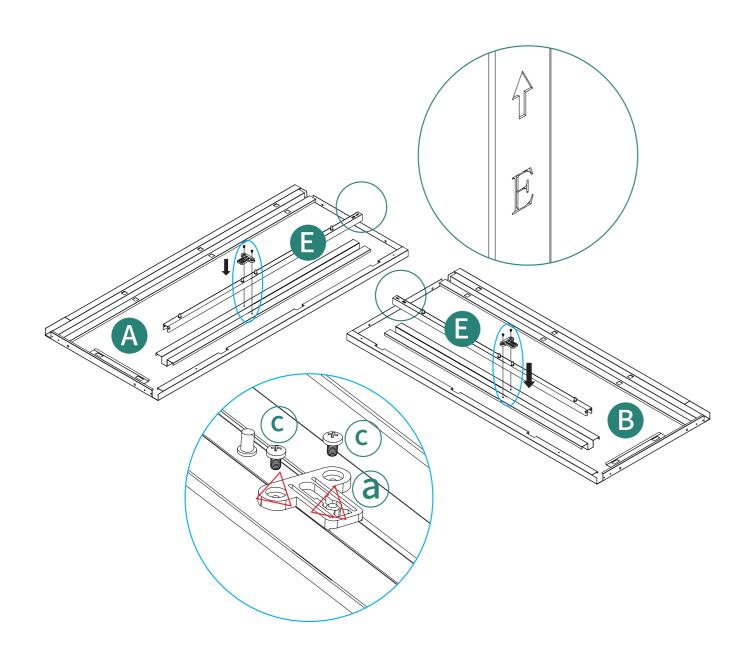

# YITAHOME

Pay special attention to positions marked by  $\triangle$  in the picture below.

**ASSEMBLY INSTRUCTIONS** 