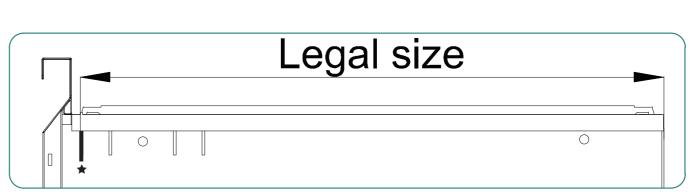

### **ASSEMBLY INSTRUCTIONS**

Hanging file bar position 3 – for Legal size file folders.

18

### YITAHOME

Instruction: 3 options available (Letter size , Legal size , A4 size) Hanging file bar position 1 – for Letter size file folders.

Hanging file bar position 2 – for A4 size file folders.

Hanging file bar position 3 – for Legal size file folders.