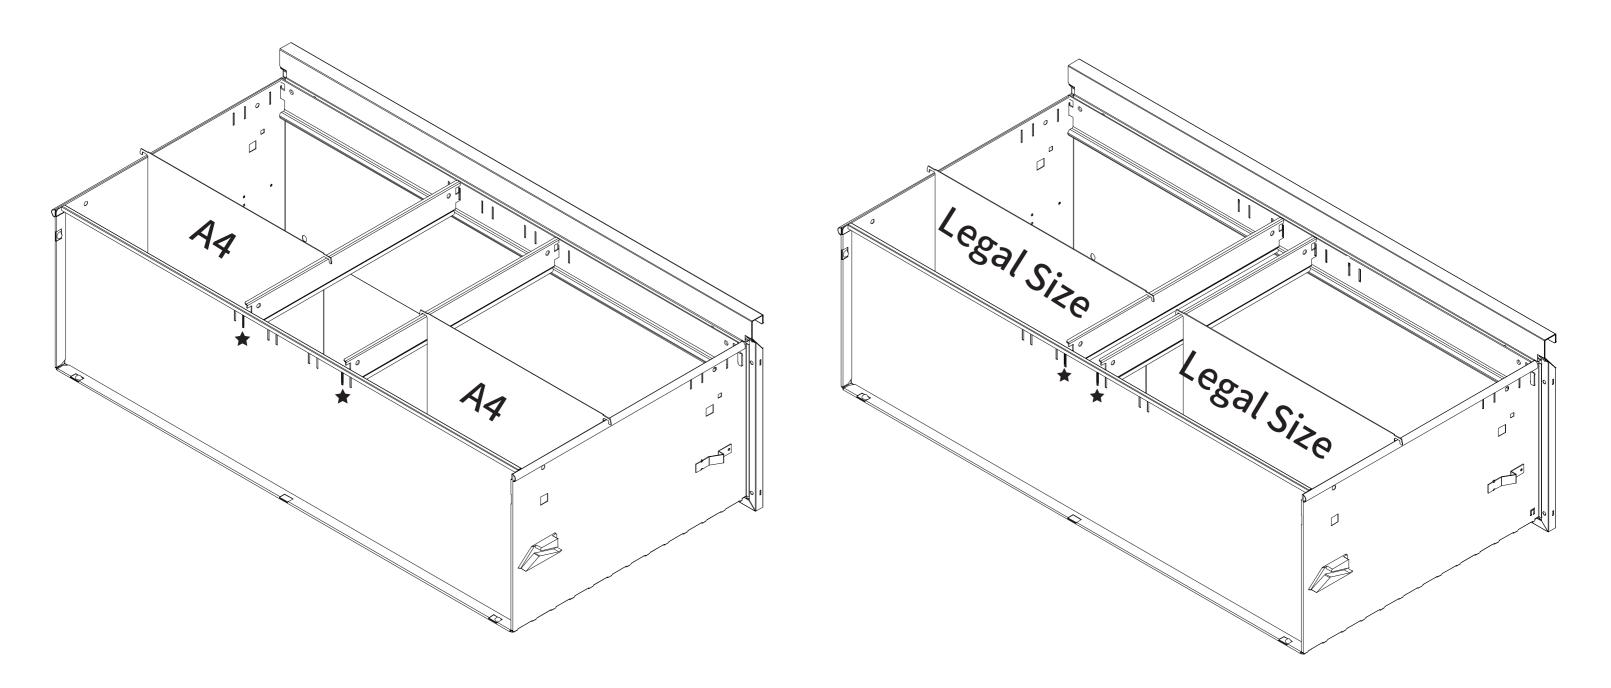

### YITAHOME

Ο

Instruction: 3 options available (Letter size , Legal size , A4 size) Hanging file bar position 1 – for Letter size file folders.

Hanging file bar position 2 – for A4 size file folders.

YITAHOME

### **ASSEMBLY INSTRUCTIONS**

Hanging file bar position 3 – for Legal size file folders.

18

### YITAHOME

Instruction: 3 options available (Letter size , Legal size , A4 size) Hanging file bar position 1 – for Letter size file folders.

Hanging file bar position 2 – for A4 size file folders.

Hanging file bar position 3 – for Legal size file folders.