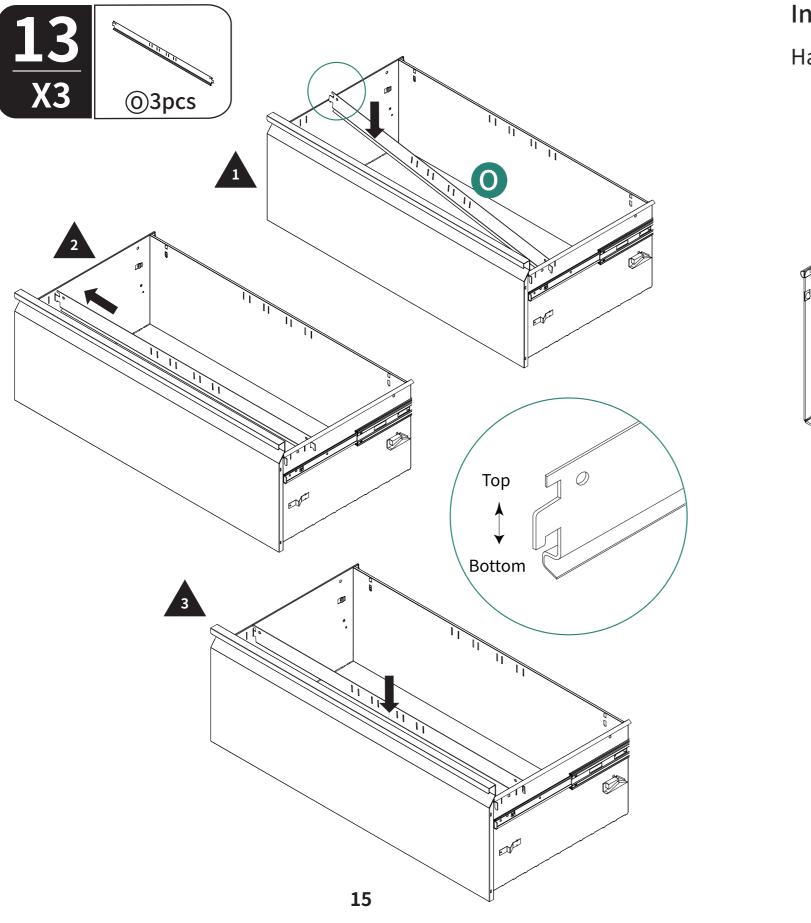

# **X3** (K)3pcs (L)3pcs M3pcs (N)3pcs K M 3 G.

#### **ASSEMBLY INSTRUCTIONS**

Assemble the drawer based on the position marked by∆in the picture. If the drawer cannot be closed normally, it may be locked. You will need a key to unlock first. If the slide buckle is too tight and cannot be inserted, use a tool to pry loose slightly,then proceed with the installation.