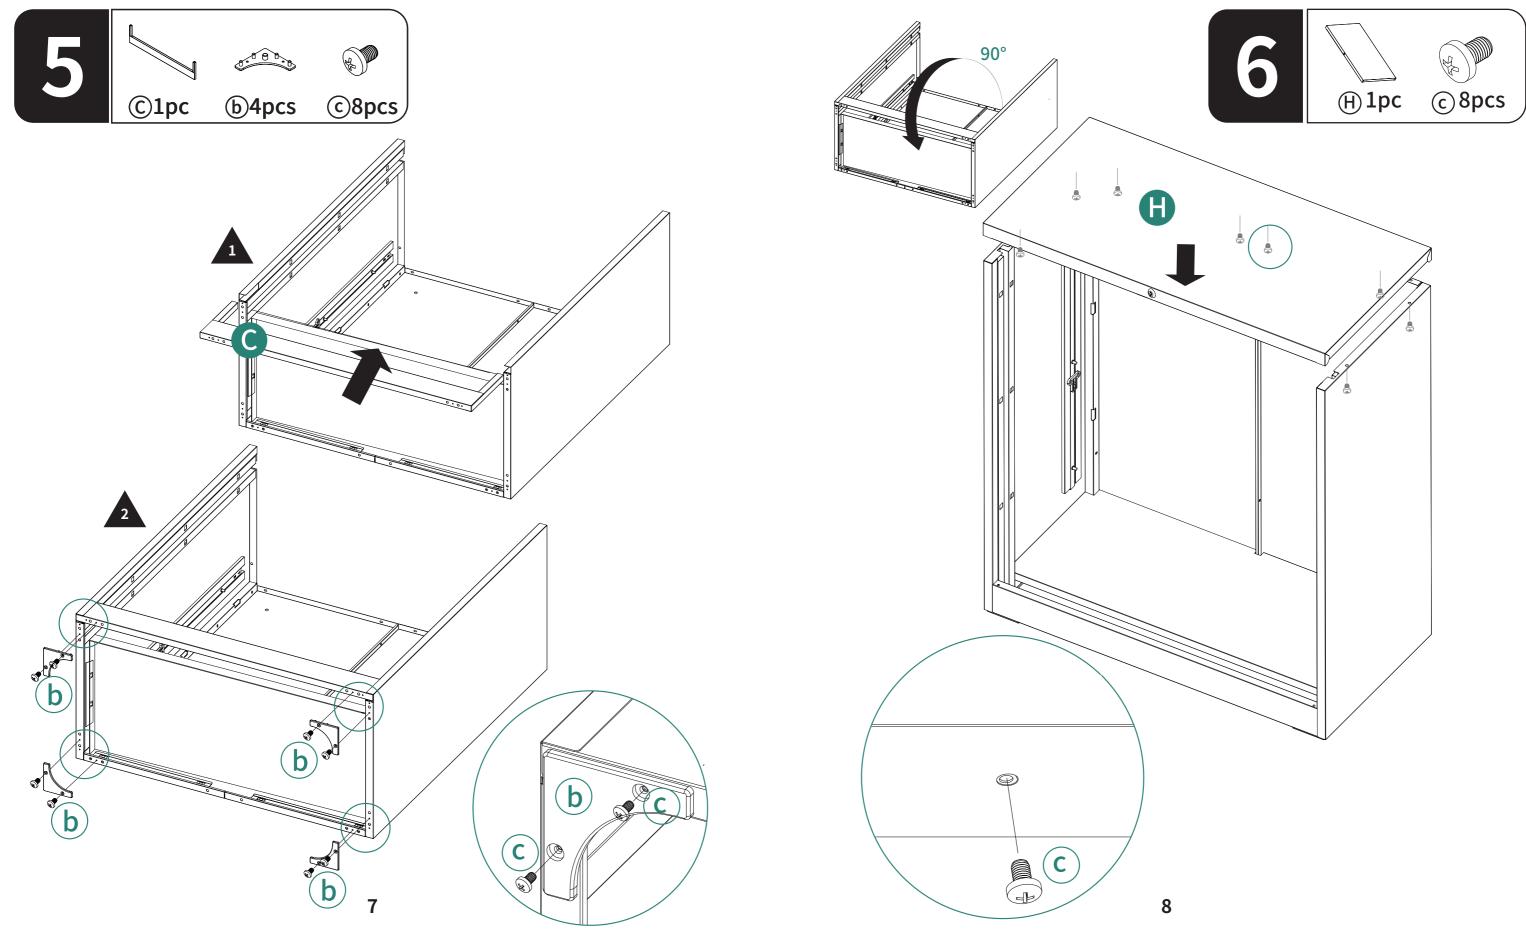

ure to avoid falling over while in use. Only one drawer can be opened at one time and the rest must be closed.







| ltem<br>no. | Reference Image                      | Qty. |
|-------------|--------------------------------------|------|
| a           | CIRIO D                              | X2   |
| b           |                                      | X4   |
| C           | M4X8mm<br>(2 extra screws provided)  | X30  |
| d           |                                      | X1   |
| e           | المعنى<br>M5X55mm<br>ركت<br>M10X60mm | X2   |
|             |                                      | X1   |

# YITAHOME



Pay special attention to positions marked by  $\triangle$  in the picture below.





**ASSEMBLY INSTRUCTIONS** 

# YITAHOME





**ASSEMBLY INSTRUCTIONS** 

## YITAHOME



**ASSEMBLY INSTRUCTIONS** 

YITAHOME

# D2pcs 1 2 D D $\hat{1}$ P 9

#### **ASSEMBLY INSTRUCTIONS**



If the slide buckle is too tight and cannot be inserted, use a tool to pry loose slightly,then proceed with the installation.



**ASSEMBLY INSTRUCTIONS** 

# YITAHOME





#### **ASSEMBLY INSTRUCTIONS**

YITAHOME

# **X3** (K)3pcs (L)3pcs M3pcs (N)3pcs K M 3 G.

#### **ASSEMBLY INSTRUCTIONS**



Assemble the drawer based on the position marked by∆in the picture. If the drawer cannot be closed normally, it may be locked. You will need a key to unlock first. If the slide buckle is too tight and cannot be inserted, use a tool to pry loose slightly,then proceed with the installation.



**ASSEMBLY INSTRUCTIONS** 

### YITAHOME



Ο

Instruction: 3 options available (Letter size , Legal siz