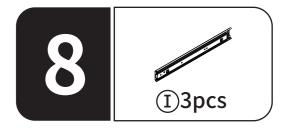

3. This filing cabinet has an anti-tipping feature to avoid falling over while in use. Only one drawer can be opened at one time and the rest must be closed.

| ltem<br>no. | Reference Image                      | Qty. |
|-------------|--------------------------------------|------|
| a           | CIRIO D                              | X2   |
| b           |                                      | X4   |
| C           | M4X8mm<br>(2 extra screws provided)  | X30  |
| d           |                                      | X1   |
| e           | المعنى<br>M5X55mm<br>ركت<br>M10X60mm | X2   |
|             |                                      | X1   |