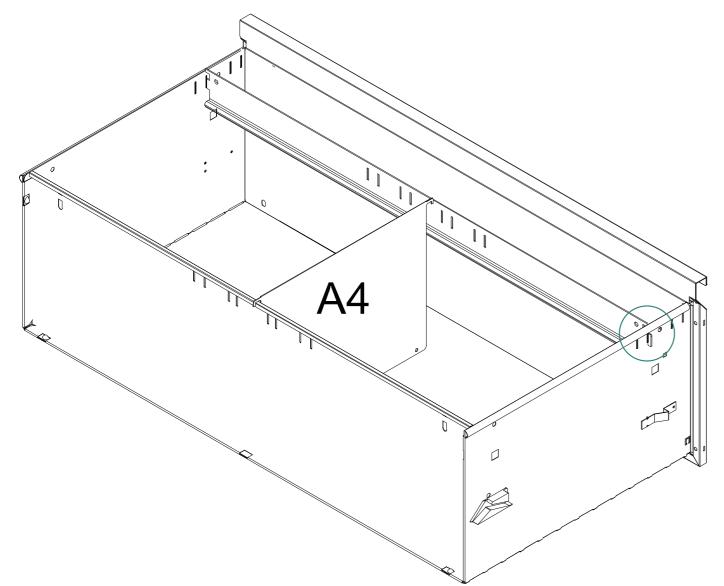

### YITAHOME

Ο

Instruction: 3 options available (Letter size , Legal size , A4 size) Hanging file bar position 1 – for Letter size file folders.

Hanging file bar position 2 – for A4 size file folders.

YITAHOME

### YITAHOME

Instruction: 3 options available (Letter size , Legal size , A4 size) Hanging file bar position 1 – for Letter size file folders.

Hanging file bar position 2 – for A4 size file folders.

Hanging file bar position 3 – for Legal size file folders.