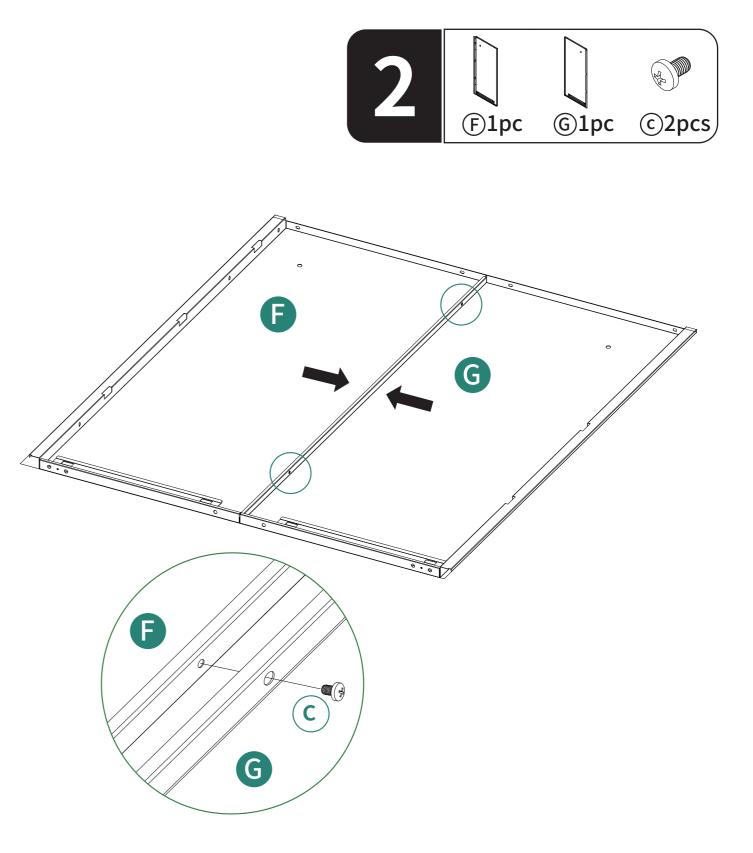

abinet on a flat, clean, soft surface.

3. This filing cabinet has an anti-tipping feature to avoid falling over while in use. Only one drawer can be opened at one time and the rest must be closed.







| ltem<br>no. | Reference Image                      | Qty. |
|-------------|--------------------------------------|------|
| a           | CIRIO D                              | X2   |
| b           |                                      | X4   |
| C           | M4X8mm<br>(2 extra screws provided)  | X30  |
| d           |                                      | X1   |
| e           | المعنى<br>M5X55mm<br>ركت<br>M10X60mm | X2   |
|             |                                      | X1   |

# YITAHOME



Pay special attention to positions marked by  $\triangle$  in the picture below.





**ASSEMBLY INSTRUCTIONS** 

# YITAHOME





**ASSEMBLY INSTRUCTIONS** 

## YITAHOME



**ASSEMBLY INSTRUCTIONS** 

YITAHOME

# D2pcs 1 2 D D $\hat{1}$ P 9

#### **ASSEMBLY INSTRUCTIONS**



If the slide buckle is too tight and cannot be inserted, use a tool to pry loose slightly,then proceed with the installation.



**ASSEMBLY INSTRUCTIONS** 

# YITAHOME





#### **ASSEMBLY INSTRUCTIONS**

YITAHOME

# **X3** (K)3pcs (L)3pcs M3pcs (N)3pcs K M 3 G.

#### **ASSEMBLY INSTRUCTIONS**



Assemble the drawer based on the position marked by∆in the picture. If the drawer cannot be closed normally, it may be locked. You will need a key to unlock first. If the slide buckle is too tight and cannot be inserted, use a tool to pry loose slightly,then proceed with the installation.



**ASSEMBLY INSTRU