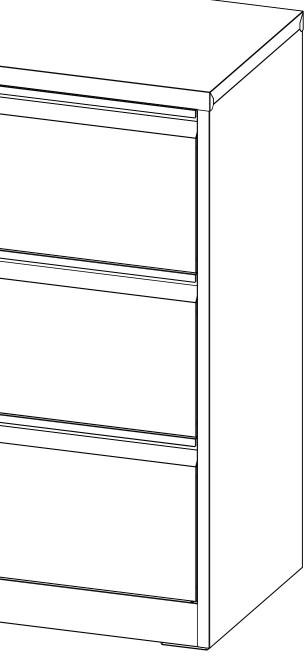

Pure & Easy

#### CONTACT US:

If you have any questions about the installation of YITAHOME products, just contact us at +1 (888) 717-8084 from Mon-Fri 8:00 AM-4:30 PM PST / Sat. 8:00 AM-12:00 PM PST or e-mail us at after-sale.cs@hotmail.com

Alternative method to contact us (amazon.com orders only) 1.Log into your Amazon account 2.Go to "Your Orders" and find the purchase 3.Click on "Contact Seller"

#### **3-DRAWER LATERAL FILE CABINET**





### **ASSEMBLY INSTRUCTIONS**

### Attention: If you notice any fingerprints on the surface please know that they were left there during manual lifting. Simply clean the surface using a cloth and rubbing alcohol.

- Gather and organize all required parts before assembling.
  Assemble cabinet on a flat, clean, soft surface.

3. This filing cabinet has an anti-tipping feature to avoid falling over while in use. Only one drawer can be opened at one time and the rest must be closed.







| ltem<br>no. | Reference Image                      | Qty. |
|-------------|--------------------------------------|------|
| a           | CIRIO D                              | X2   |
| b           |                                      | X4   |
| C           | M4X8mm<br>(2 extra screws provided)  | X30