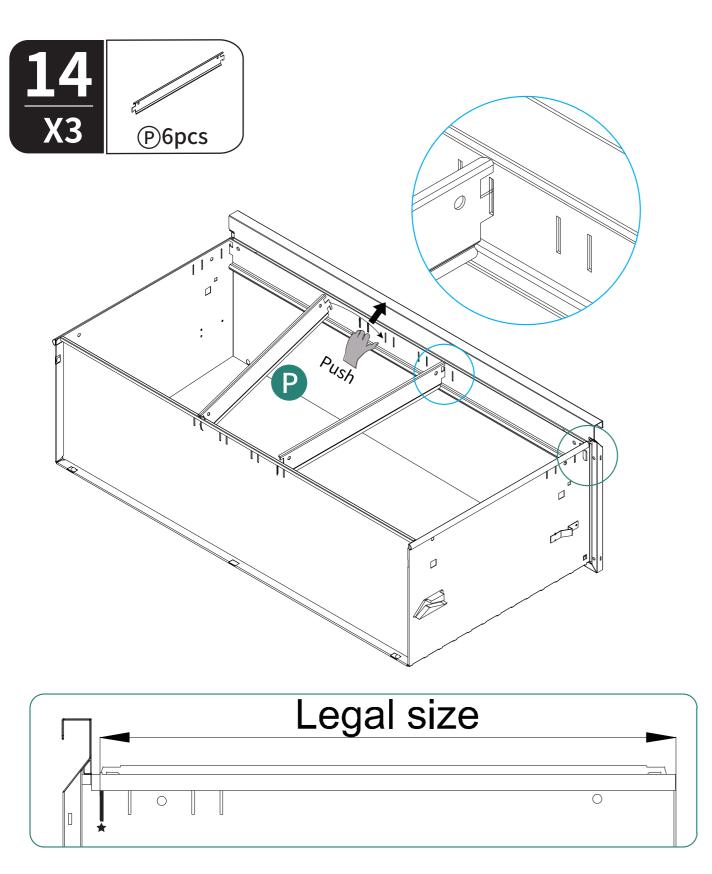

IONS**



Assemble the drawer based on the position marked by∆in the picture. If the drawer cannot be closed normally, it may be locked. You will need a key to unlock first. If the slide buckle is too tight and cannot be inserted, use a tool to pry loose slightly,then proceed with the installation.



**ASSEMBLY INSTRUCTIONS** 

### YITAHOME



Ο

Instruction: 3 options available (Letter size , Legal size , A4 size) Hanging file bar position 1 – for Letter size file folders.





Hanging file bar position 2 – for A4 size file folders.









YITAHOME

### **ASSEMBLY INSTRUCTIONS**

Hanging file bar position 3 – for Legal size file folders.

18

### YITAHOME

Instruction: 3 options available (Letter size , Legal size , A4 size) Hanging file bar position 1 – for Letter size file folders.





Hanging file bar position 2 – for A4 size file folders.

Hanging file bar position 3 – for Legal size file folders.