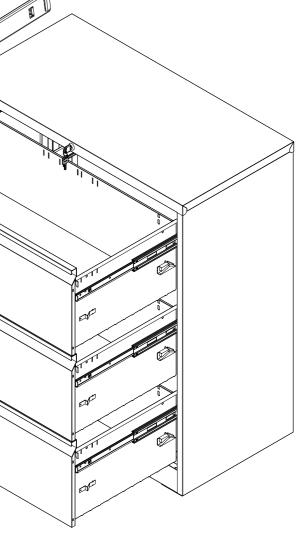

# YITAHOME

Pay special attention to positions marked by  $\triangle$  in the picture below.

**ASSEMBLY INSTRUCTIONS** 

#### **ASSEMBLY INSTRUCTIONS**

Assemble the drawer based on the position marked by∆in the picture. If the drawer cannot be closed normally, it may be locked. You will need a key to unlock first. If the slide buckle is too tight and cannot be inserted, use a tool to pry loose slightly,then proceed with the installation.