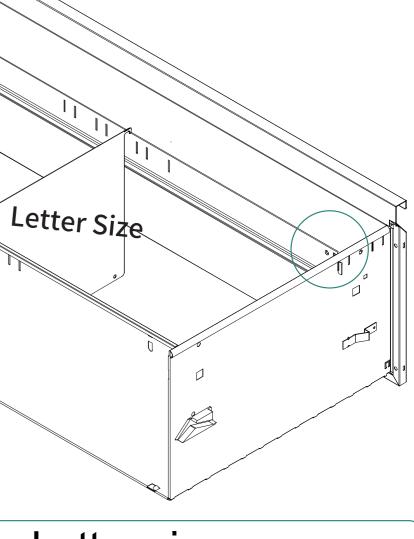

### YITAHOME

Ο

Instruction: 3 options available (Letter size , Legal size , A4 size) Hanging file bar position 1 – for Letter size file folders.

Hanging file bar position 2 – for A4 size file folders.

YITAHOME

### **ASSEMBLY INSTRUCTIONS**

Hanging file bar position 3 – for Legal size file folders.

18

### YITAHOME

Instruction: 3 options available (Letter size , Legal size , A4 size) Hanging file bar position 1 – for Letter size file folders.

Hanging file bar position 2 – for A4 size file folders.

Hanging file bar position 3 – for Legal size file folders.