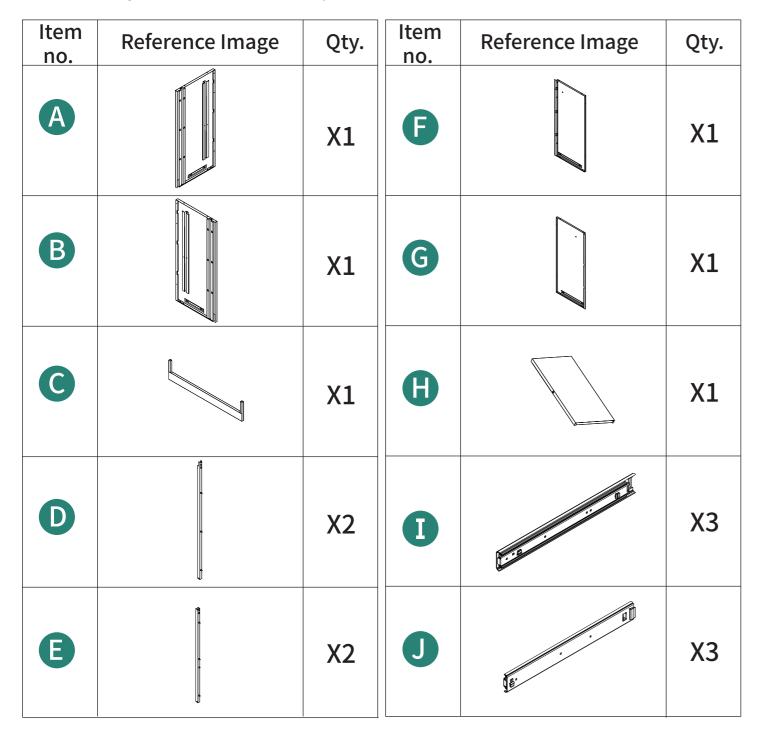

3. This filing cabinet has an anti-tipping feature to avoid falling over while in use. Only one drawer can be opened at one time and the rest must be closed.

| ltem<br>no. | Reference Image                      | Qty. |
|-------------|--------------------------------------|------|
| a           | CIRIO D                              | X2   |
| b           |                                      | X4   |
| C           | M4X8mm<br>(2 extra screws provided)  | X30  |
| d           |                                      | X1   |
| e           | المعنى<br>M5X55mm<br>ركت<br>M10X60mm | X2   |
|             |                                      | X1   |