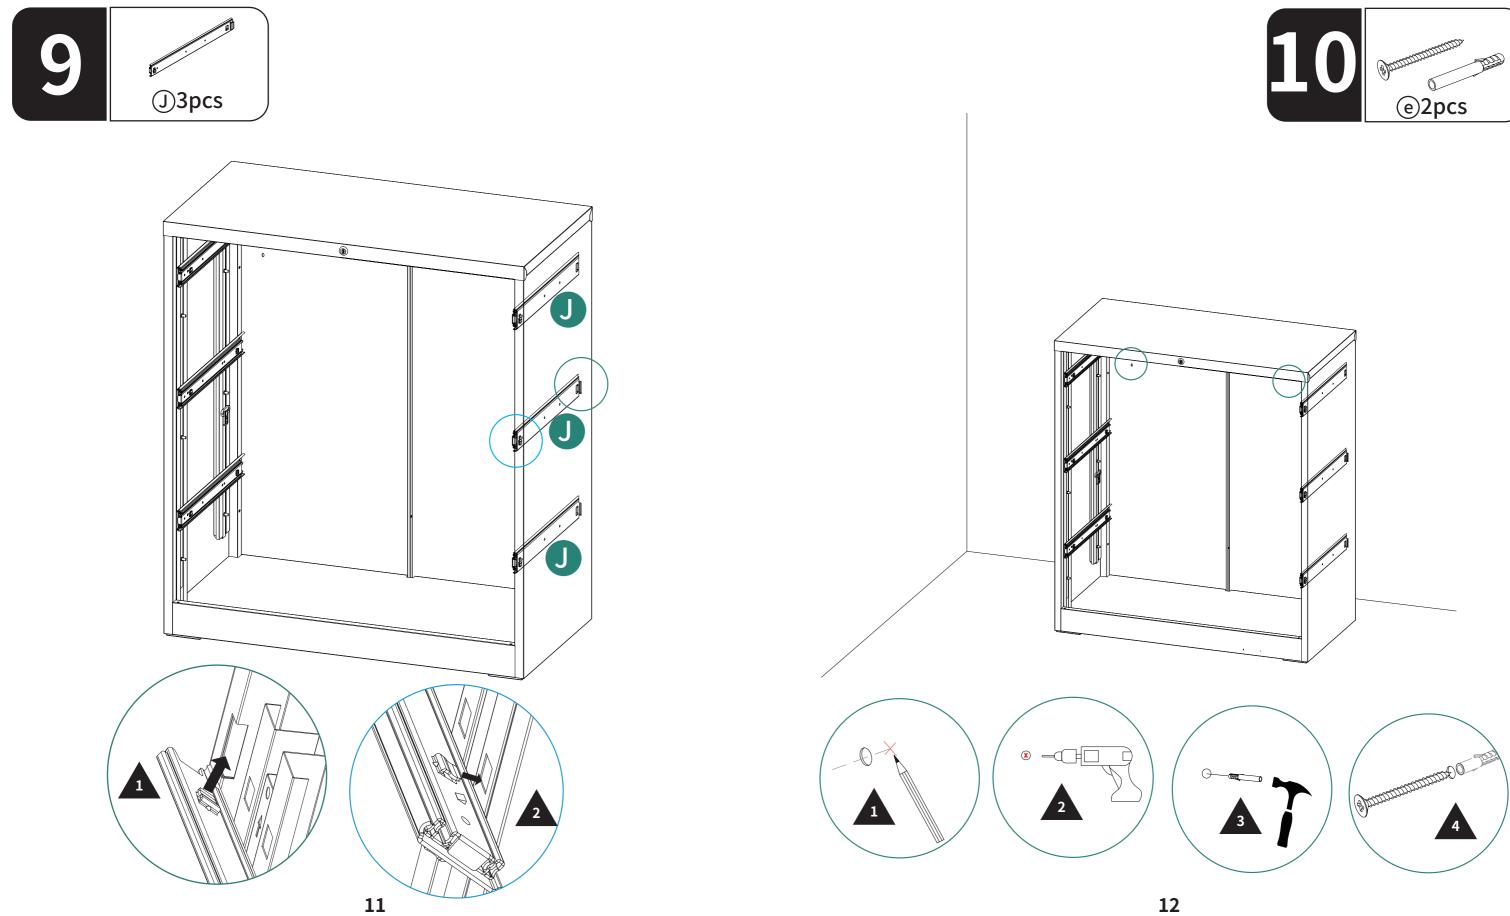

# YITAHOME

Pay special attention to positions marked by  $\triangle$  in the picture below.

**ASSEMBLY INSTRUCTIONS** 

# YITAHOME

**ASSEMBLY INSTRUCTIONS** 

## YITAHOME

**ASSEMBLY INSTRUCTIONS** 

YITAHOME

#### **ASSEMBLY INSTRUCTIONS**

If the slide buckle is too tight and cannot be inserted, use a tool to pry loose slightly,then proceed with the installation.

**ASSEMBLY INSTRUCTIONS** 

#### **ASSEMBLY INSTRUCTIONS**

Assemble the drawer based on the position marked by∆in the picture. If the drawer cannot be closed normally, it may be locked. You will need a key to unlock first. If the slide buckle is too tight and cannot be inserted, use a tool to pry loose slightly,then proceed with the installation.