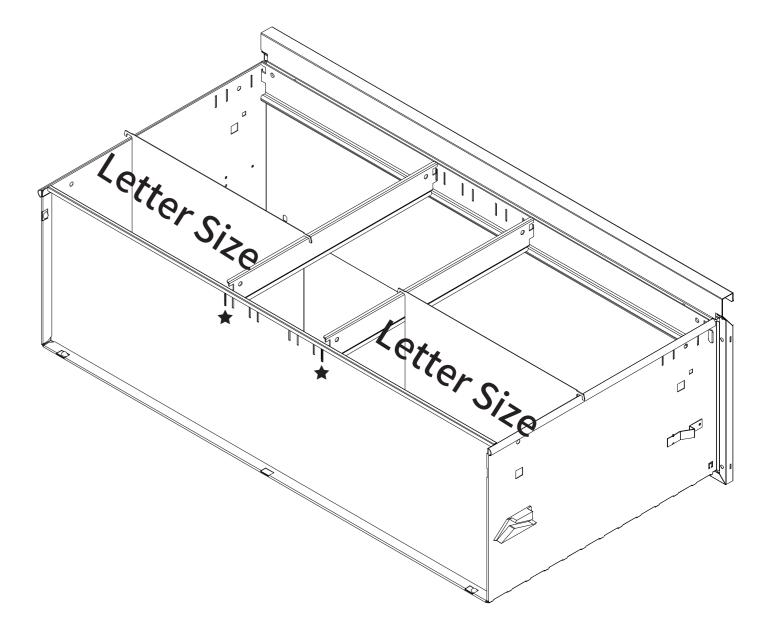

### YITAHOME

Ο

Instruction: 3 options available (Letter size , Legal size , A4 size) Hanging file bar position 1 – for Letter size file folders.

Hanging file bar position 2 – for A4 size file folders.

YITAHOME

### YITAHOME

Instruction: 3 options available (Letter size , Legal size , A4 size) Hanging file bar position 1 – for Letter size file folders.

Hanging file bar position 2 – for A4 size file folders.

Hanging file bar position 3 – for Legal size file folders.