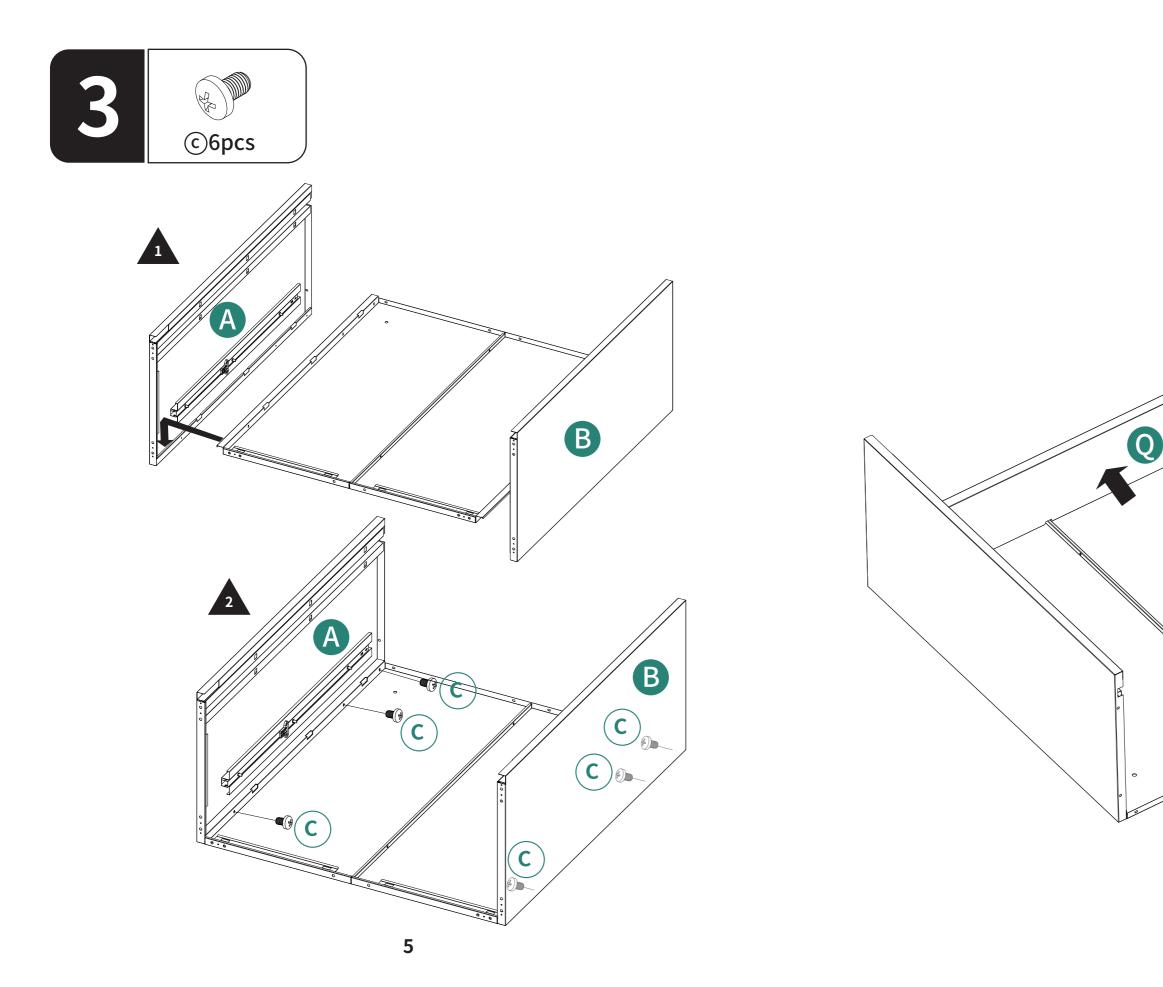

This filing cabinet has an anti-tipping feature to avoid falling over while in use. Only one drawer can be opened at one time and the rest must be closed.







| ltem<br>no. | Reference Image                      | Qty. |
|-------------|--------------------------------------|------|
| a           | CIRIO D                              | X2   |
| b           |                                      | X4   |
| C           | M4X8mm<br>(2 extra screws provided)  | X30  |
| d           |                                      | X1   |
| e           | المعنى<br>M5X55mm<br>ركت<br>M10X60mm | X2   |
|             |                                      | X1   |

# YITAHOME



Pay special attention to positions marked by  $\triangle$  in the picture below.





**ASSEMBLY INSTRUCTIONS** 

# YITAHOME





**ASSEMBLY INSTRUCTIONS** 

## YITAHOME



**ASSEMBLY INSTRUCTIONS** 

YITAHOME

# D2pcs 1 2 D D $\hat{1}$ P 9

#### **ASSEMBLY INSTRUCTIONS**



If the slide buckle is too tight and cannot be inserted, use a tool to pry loose slightly,then proceed with the installation.



**ASSEMBLY INSTRUCTIONS** 

# YITAHOME





#### **ASSEMBLY INSTRUCTIONS**

YITAHOME

# **X3** (K)3pcs (L)3pcs M3pcs (N)3pcs K M 3 G.

#### **ASSEMBLY INSTRUCTIONS**



Assemble the drawer based on the position marked by∆in the picture. If the drawer cannot be closed normally, it may be locked. You will need a key to unlock first. If the slide buckle is too tight and cannot be inserted, use a tool to pry loose slightly,then proceed with the installation.



**ASSEMBLY INSTRUCTIONS** 

### YITAHOME



Ο

Instruction: