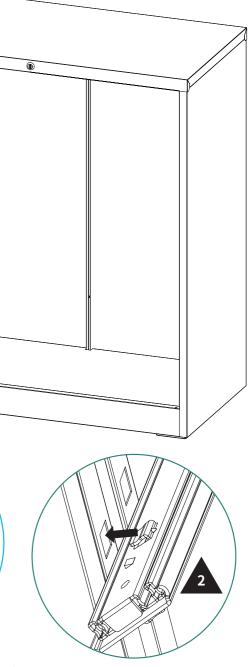

#### **ASSEMBLY INSTRUCTIONS**

If the slide buckle is too tight and cannot be inserted, use a tool to pry loose slightly,then proceed with the installation.

**ASSEMBLY INSTRUCTIONS** 

#### **ASSEMBLY INSTRUCTIONS**

Assemble the drawer based on the position marked by∆in the picture. If the drawer cannot be closed normally, it may be locked. You will need a key to unlock first. If the slide buckle is too tight and cannot be inserted, use a tool to pry loose slightly,then proceed with the installation.