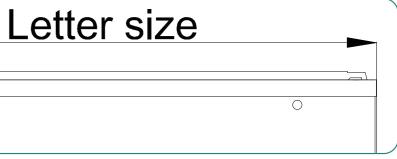

### YITAHOME

Ο

Instruction: 3 options available (Letter size , Legal size , A4 size) Hanging file bar position 1 – for Letter size file folders.

Hanging file bar position 2 – for A4 size file folders.

YITAHOME

### YITAHOME

Instruction: 3 options available (Letter size , Legal size , A4 size) Hanging file bar position 1 – for Letter size file folders.

Hanging file bar position 2 – for A4 size file folders.

Hanging file bar position 3 – for Legal size file folders.