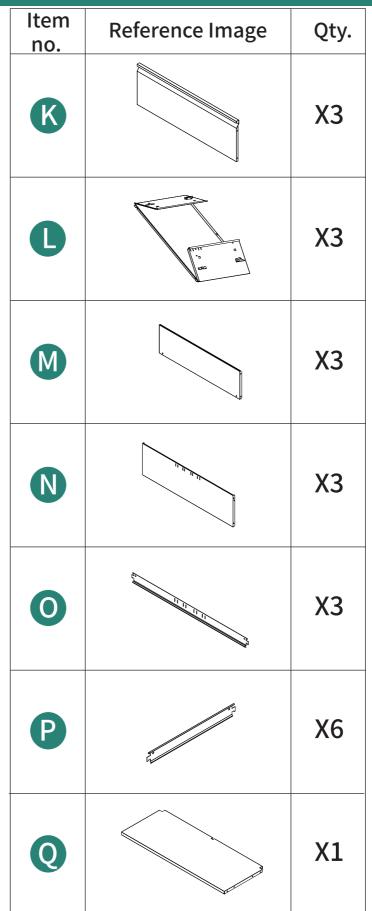

from Mon-Fri 8:00 AM-4:30 PM PST / Sat. 8:00 AM-12:00 PM PST or e-mail us at after-sale.cs@hotmail.com

Alternative method to contact us (amazon.com orders only) 1.Log into your Amazon account 2.Go to "Your Orders" and find the purchase 3.Click on "Contact Seller"

#### **3-DRAWER LATERAL FILE CABINET**





### **ASSEMBLY INSTRUCTIONS**

### Attention: If you notice any fingerprints on the surface please know that they were left there during manual lifting. Simply clean the surface using a cloth and rubbing alcohol.

- Gather and organize all required parts before assembling.
  Assemble cabinet on a flat, clean, soft surface.

3. This filing cabinet has an anti-tipping feature to avoid falling over while in use. Only one drawer can be opened at one time and the rest must be closed.







| ltem<br>no. | Reference Image                      | Qty. |
|-------------|--------------------------------------|------|
| a           | CIRIO D                              | X2   |
| b           |                                      | X4   |
| C           | M4X8mm<br>(2 extra screws provided)  | X30  |
| d           |                                      | X1   |
| e           | المعنى<br>M5X55mm<br>ركت<br>M10X60mm | X2   |
|             |                                      | X1   |

# YITAHOME



Pay special attention to positions marked by  $\triangle$  in the picture below.





**ASSEMBLY INSTRUCTIONS** 

# YITAHOME





**ASSEMBLY INSTRUCTIONS** 

## YITAHOME



**ASSEMBLY INSTRUCTIONS** 

YITAHOME

# D2pcs 1 2 D D $\hat{1}$ P 9

#### **ASSEMBLY INSTRUCTIONS**



If the slid