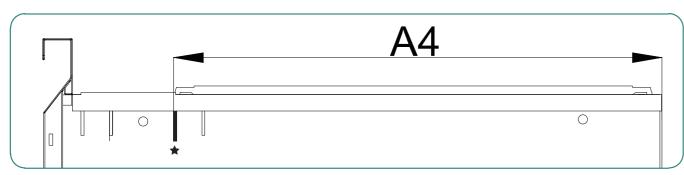

### YITAHOME

Ο

Instruction: 3 options available (Letter size , Legal size , A4 size) Hanging file bar position 1 – for Letter size file folders.

Hanging file bar position 2 – for A4 size file folders.

YITAHOME

### YITAHOME

Instruction: 3 options available (Letter size , Legal size , A4 size) Hanging file bar position 1 – for Letter size file folders.

Hanging file bar position 2 – for A4 size file folders.

Hanging file bar position 3 – for Legal size file folders.