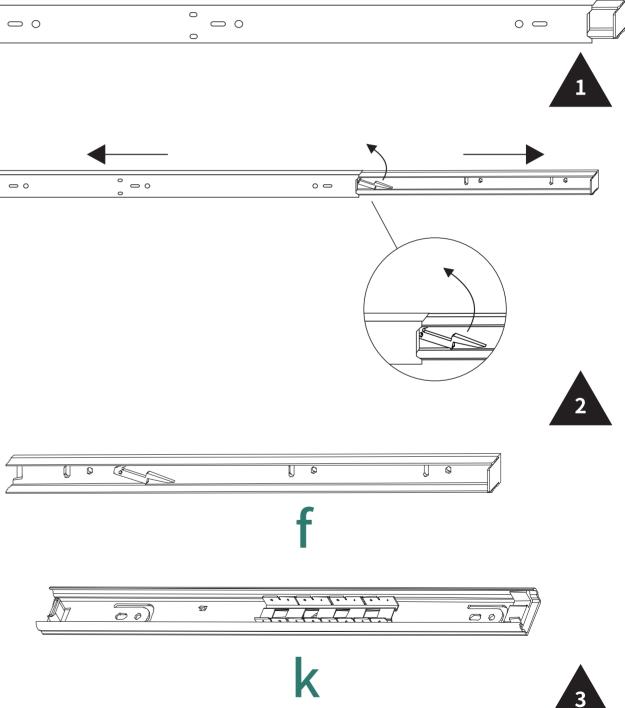

1

### **ASSEMBLY INSTRUCTIONS**

2

**ASSEMBLY INSTRUCTIONS** 

# YITAHOME



## **ECCENTRIC WHEEL**

Tighten the bolt until the shoulder is aligned with the panel. Be sure not to tighten too much or too little.



The pre-inserted nut should align with the center of the cam lock when joining two panels. The cam lock should be inserted before the eccentric wheel.





Turn the cam lock clockwise to tighten.



### **ASSEMBLY INSTRUCTIONS**



Shoulder

**ASSEMBLY INSTRUCTIONS** 

## YITAHOME























## **ASSEMBLY INSTRUCTIONS**

# YITAHOME











**ASSEMBLY INSTRUCTIONS** 

# YITAHOME









## **ASSEMBLY INSTRUCTIONS**

# YITAHOME





**ASSEMBLY INSTRUCTIONS** 

# YITAHOME

9





**ASSEMBLY INSTRUCTIONS** 

# 11 Н Η

#### **Disassembly Instructions**

YITAHOME