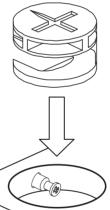

## **ECCENTRIC WHEEL**

Tighten the bolt until the shoulder is aligned with the panel. Be sure not to tighten too much or too little.

The pre-inserted nut should align with the center of the cam lock when joining two panels. The cam lock should be inserted before the eccentric wheel.

Turn the cam lock clockwise to tighten.