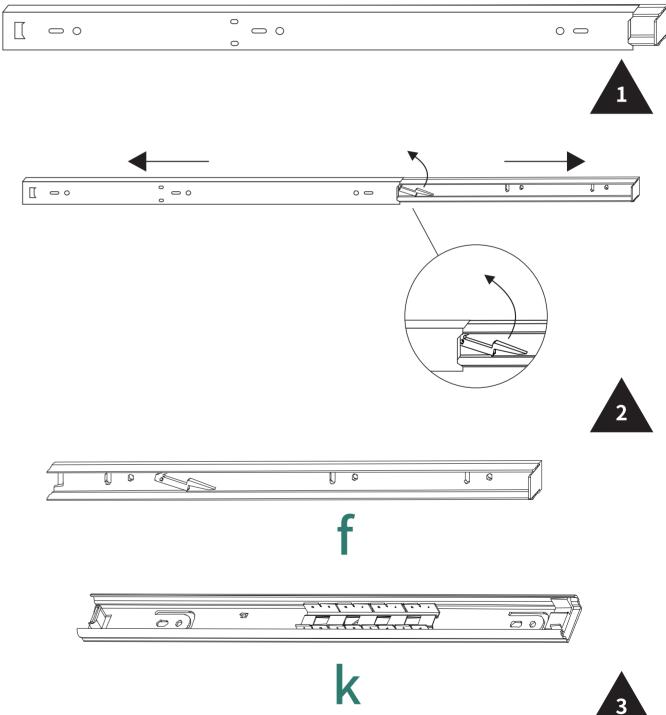

1

### **ASSEMBLY INSTRUCTIONS**

2

**ASSEMBLY INSTRUCTIONS** 

# YITAHOME



## **ECCENTRIC WHEEL**

Tighten the bolt until the shoulder is aligned with the panel. Be sure not to tighten too much or too little.



The pre-inserted nut should align with the center of the cam lock when joining two panels. The cam lock should be inserted before the eccentric wheel.





Turn the cam lock clockwise to tighten.



### **ASSEMBLY INSTRUCTIONS**



Shoulder

**ASSEMBLY INSTRUCTIONS** 

## YITAHOME























## **ASSEMBLY INSTRUCTIONS**

# YITAHOME











**ASSEMBLY INSTRUCTIONS** 

# YITAHOME









## **ASSEMBLY INSTRUCTIONS**

# YITAHOME





**ASSEMBLY INSTRUCTIONS** 

# YITAHOME

9





**ASSEMBLY INSTRUCTIONS** 

# 11 Н Η

#### **Disassembly Instructions**

YITAHOME