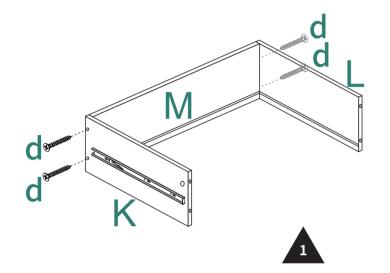

le.cs@hotmail.com

Alternative method to contact us (amazon.com orders only) 1.Log into your Amazon account 2.Go to "Your Orders" and find the purchase 3.Click on "Contact Seller"

#### **ASSEMBLY INSTRUCTIONS**





## MOBILE 3-DRAWER FILING CABINET

## **ASSEMBLY INSTRUCTIONS**

## YITAHOME



1

### **ASSEMBLY INSTRUCTIONS**

2

**ASSEMBLY INSTRUCTIONS** 

# YITAHOME



## **ECCENTRIC WHEEL**

Tighten the bolt until the shoulder is aligned with the panel. Be sure not to tighten too much or too little.



The pre-inserted nut should align with the center of the cam lock when joining two panels. The cam lock should be inserted before the eccentric wheel.





Turn the cam lock clockwise to tighten.



### **ASSEMBLY INSTRUCTIONS**



Shoulder

**ASSEMBLY INSTRUCTIONS** 

## YITAHOME























## **ASSEMBLY INSTRUCTIONS**

# YITAHOME











**ASSEMBLY INSTRUCTIONS** 

# YITAHOME









## **ASSEMBLY INSTRUCTIONS**

# YITAHOME





**ASSEMBLY INSTRUCTIONS** 

# YITAHOME

9





**ASSEMBLY INSTRUCTIONS** 

# 11 Н Η

#### **Disassembly Instructions**

YITAHOME