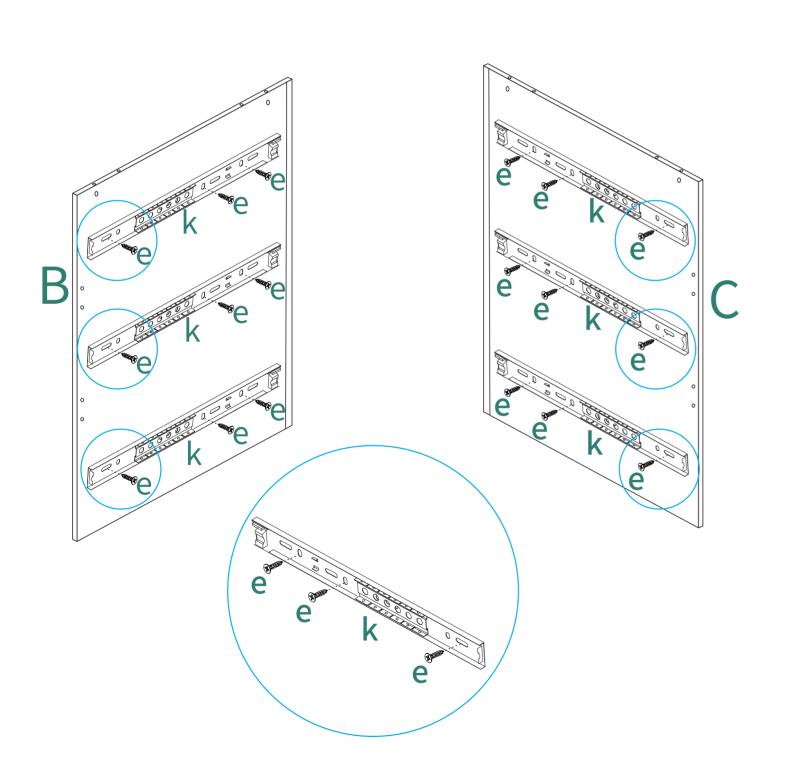

m orders only) 1.Log into your Amazon account 2.Go to "Your Orders" and find the purchase 3.Click on "Contact Seller"

#### **ASSEMBLY INSTRUCTIONS**





## MOBILE 3-DRAWER FILING CABINET

## **ASSEMBLY INSTRUCTIONS**

## YITAHOME



1

### **ASSEMBLY INSTRUCTIONS**

2

**ASSEMBLY INSTRUCTIONS** 

# YITAHOME



## **ECCENTRIC WHEEL**

Tighten the bolt until the shoulder is aligned with the panel. Be sure not to tighten too much or too little.



The pre-inserted nut should align with the center of the cam lock when joining two panels. The cam lock should be inserted before the eccentric wheel.





Turn the cam lock clockwise to tighten.



### **ASSEMBLY INSTRUCTIONS**



Shoulder

**ASSEMBLY INSTRUCTIONS** 

## YITAHOME























## **ASSEMBLY INSTRUCTIONS**

# YITAHOME











**ASSEMBLY INSTRUCTIONS** 

# YITAHOME









## **ASSEMBLY INSTRUCTIONS**

# YITAHOME





**ASSEMBLY INSTRUCTIONS** 

# YITAHOME

9





**ASSEMBLY INSTRUCTIONS** 

# 11 Н Η

#### **Disassembly Instructions**

YITAHOME