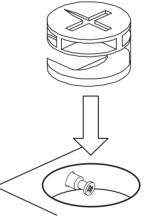

## **ECCENTRIC WHEEL**

Tighten the bolt until the shoulder is aligned with the panel. Be sure not to tighten too much or too little.

The pre-inserted nut should align with the center of the cam lock when joining two panels. The cam lock should be inserted before the eccentric wheel.

Turn the cam lock clockwise to tighten.