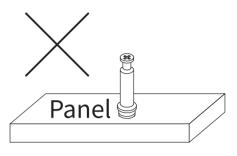

## **ECCENTRIC WHEEL**

Tighten the bolt until the shoulder is aligned with the panel. Be sure not to tighten too much or too little.

The pre-inserted nut should align with the center of the cam lock when joining two panels. The cam lock should be inserted before the eccentric wheel.

### **ASSEMBLY INSTRUCTIONS**

Shoulder

**ASSEMBLY INSTRUCTIONS** 