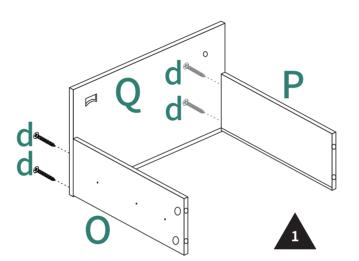

s@hotmail.com

Alternative method to contact us (amazon.com orders only) 1.Log into your Amazon account 2.Go to "Your Orders" and find the purchase 3.Click on "Contact Seller"

#### **ASSEMBLY INSTRUCTIONS**





## MOBILE 3-DRAWER FILING CABINET

## **ASSEMBLY INSTRUCTIONS**

## YITAHOME



1

### **ASSEMBLY INSTRUCTIONS**

2

**ASSEMBLY INSTRUCTIONS** 

# YITAHOME



## **ECCENTRIC WHEEL**

Tighten the bolt until the shoulder is aligned with the panel. Be sure not to tighten too much or too little.



The pre-inserted nut should align with the center of the cam lock when joining two panels. The cam lock should be inserted before the eccentric wheel.





Turn the cam lock clockwise to tighten.



### **ASSEMBLY INSTRUCTIONS**



Shoulder

**ASSEMBLY INSTRUCTIONS** 

## YITAHOME























## **ASSEMBLY INSTRUCTIONS**

# YITAHOME











**ASSEMBLY INSTRUCTIONS** 

# YITAHOME









## **ASSEMBLY INSTRUCTIONS**

# YITAHOME





**ASSEMBLY INSTRUCTIONS** 

# YITAHOME

9





**ASSEMBLY INSTRUCTIONS** 

# 11 Н Η

#### **Disassembly Instructions**

YITAHOME