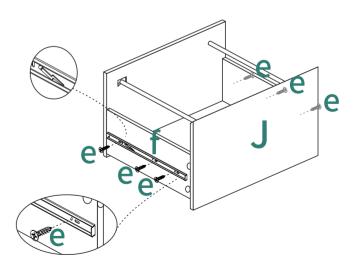

#### **ASSEMBLY INSTRUCTIONS**

## MOBILE 3-DRAWER FILING CABINET

## **ASSEMBLY INSTRUCTIONS**