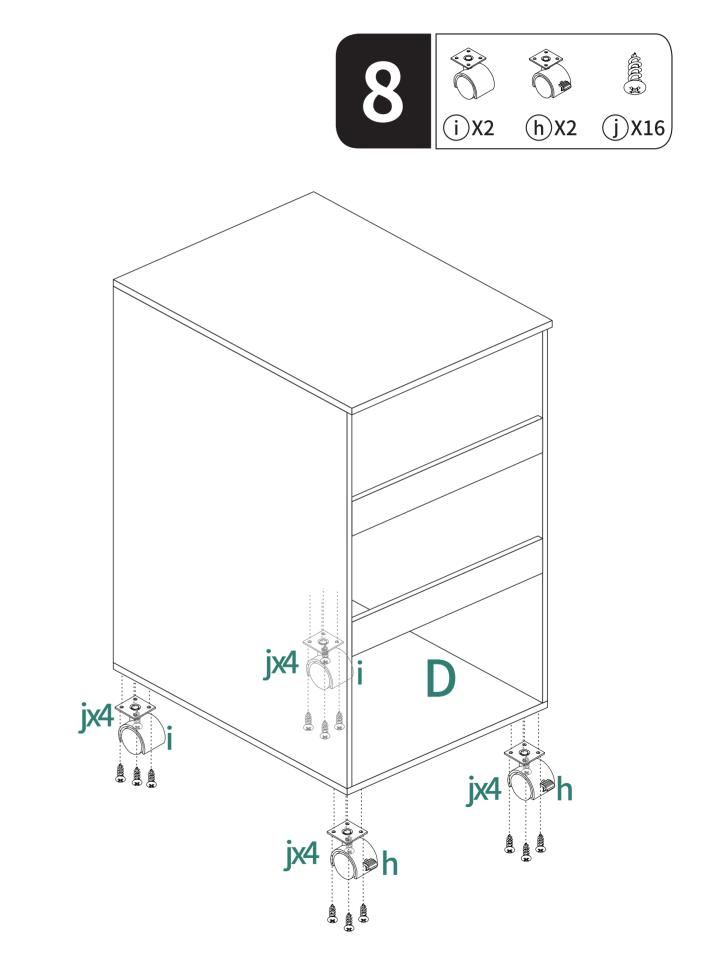

"Contact Seller"

#### **ASSEMBLY INSTRUCTIONS**





## MOBILE 3-DRAWER FILING CABINET

## **ASSEMBLY INSTRUCTIONS**

## YITAHOME



1

### **ASSEMBLY INSTRUCTIONS**

2

**ASSEMBLY INSTRUCTIONS** 

# YITAHOME



## **ECCENTRIC WHEEL**

Tighten the bolt until the shoulder is aligned with the panel. Be sure not to tighten too much or too little.



The pre-inserted nut should align with the center of the cam lock when joining two panels. The cam lock should be inserted before the eccentric wheel.





Turn the cam lock clockwise to tighten.



### **ASSEMBLY INSTRUCTIONS**



Shoulder

**ASSEMBLY INSTRUCTIONS** 

## YITAHOME























## **ASSEMBLY INSTRUCTIONS**

# YITAHOME











**ASSEMBLY INSTRUCTIONS** 

# YITAHOME









## **ASSEMBLY INSTRUCTIONS**

# YITAHOME





**ASSEMBLY INSTRUCTIONS** 

# YITAHOME

9





**ASSEMBLY INSTRUCTIONS** 

# 11 Н Η

#### **Disassembly Instructions**

YITAHOME