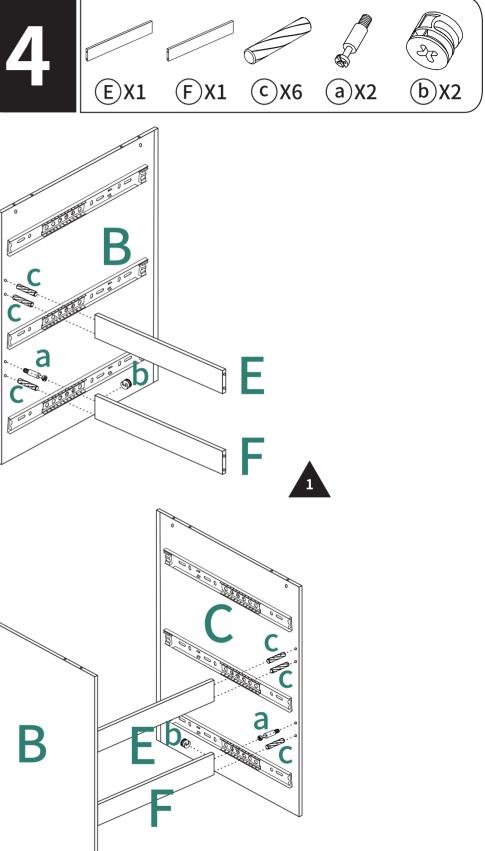

orders only) 1.Log into your Amazon account 2.Go to "Your Orders" and find the purchase 3.Click on "Contact Seller"

#### **ASSEMBLY INSTRUCTIONS**





## MOBILE 3-DRAWER FILING CABINET

## **ASSEMBLY INSTRUCTIONS**

## YITAHOME



1

### **ASSEMBLY INSTRUCTIONS**

2

**ASSEMBLY INSTRUCTIONS** 

# YITAHOME



## **ECCENTRIC WHEEL**

Tighten the bolt until the shoulder is aligned with the panel. Be sure not to tighten too much or too little.



The pre-inserted nut should align with the center of the cam lock when joining two panels. The cam lock should be inserted before the eccentric wheel.





Turn the cam lock clockwise to tighten.



### **ASSEMBLY INSTRUCTIONS**



Shoulder

**ASSEMBLY INSTRUCTIONS** 

## YITAHOME























## **ASSEMBLY INSTRUCTIONS**

# YITAHOME











**ASSEMBLY INSTRUCTIONS** 

# YITAHOME









## **ASSEMBLY INSTRUCTIONS**

# YITAHOME





**ASSEMBLY INSTRUCTIONS** 

# YITAHOME

9





**ASSEMBLY INSTRUCTIONS** 

# 11 Н Η

#### **Disassembly Instructions**

YITAHOME