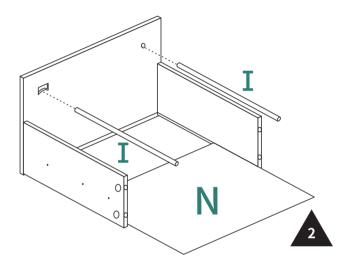

l.com

Alternative method to contact us (amazon.com orders only) 1.Log into your Amazon account 2.Go to "Your Orders" and find the purchase 3.Click on "Contact Seller"

#### **ASSEMBLY INSTRUCTIONS**





## MOBILE 3-DRAWER FILING CABINET

## **ASSEMBLY INSTRUCTIONS**

## YITAHOME



1

### **ASSEMBLY INSTRUCTIONS**

2

**ASSEMBLY INSTRUCTIONS** 

# YITAHOME



## **ECCENTRIC WHEEL**

Tighten the bolt until the shoulder is aligned with the panel. Be sure not to tighten too much or too little.



The pre-inserted nut should align with the center of the cam lock when joining two panels. The cam lock should be inserted before the eccentric wheel.





Turn the cam lock clockwise to tighten.



### **ASSEMBLY INSTRUCTIONS**



Shoulder

**ASSEMBLY INSTRUCTIONS** 

## YITAHOME























## **ASSEMBLY INSTRUCTIONS**

# YITAHOME











**ASSEMBLY INSTRUCTIONS** 

# YITAHOME









## **ASSEMBLY INSTRUCTIONS**

# YITAHOME





**ASSEMBLY INSTRUCTIONS** 

# YITAHOME

9





**ASSEMBLY INSTRUCTIONS** 

# 11 Н Η

#### **Disassembly Instructions**

YITAHOME