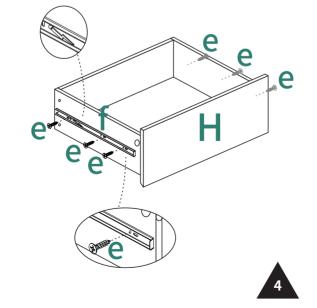

tmail.com

Alternative method to contact us (amazon.com orders only) 1.Log into your Amazon account 2.Go to "Your Orders" and find the purchase 3.Click on "Contact Seller"

#### **ASSEMBLY INSTRUCTIONS**





## MOBILE 3-DRAWER FILING CABINET

## **ASSEMBLY INSTRUCTIONS**

## YITAHOME



1

### **ASSEMBLY INSTRUCTIONS**

2

**ASSEMBLY INSTRUCTIONS** 

# YITAHOME



## **ECCENTRIC WHEEL**

Tighten the bolt until the shoulder is aligned with the panel. Be sure not to tighten too much or too little.



The pre-inserted nut should align with the center of the cam lock when joining two panels. The cam lock should be inserted before the eccentric wheel.





Turn the cam lock clockwise to tighten.



### **ASSEMBLY INSTRUCTIONS**



Shoulder

**ASSEMBLY INSTRUCTIONS** 

## YITAHOME























## **ASSEMBLY INSTRUCTIONS**

# YITAHOME











**ASSEMBLY INSTRUCTIONS** 

# YITAHOME









## **ASSEMBLY INSTRUCTIONS**

# YITAHOME





**ASSEMBLY INSTRUCTIONS** 

# YITAHOME

9





**ASSEMBLY INSTRUCTIONS** 

# 11 Н Η

#### **Disassembly Instructions**

YITAHOME