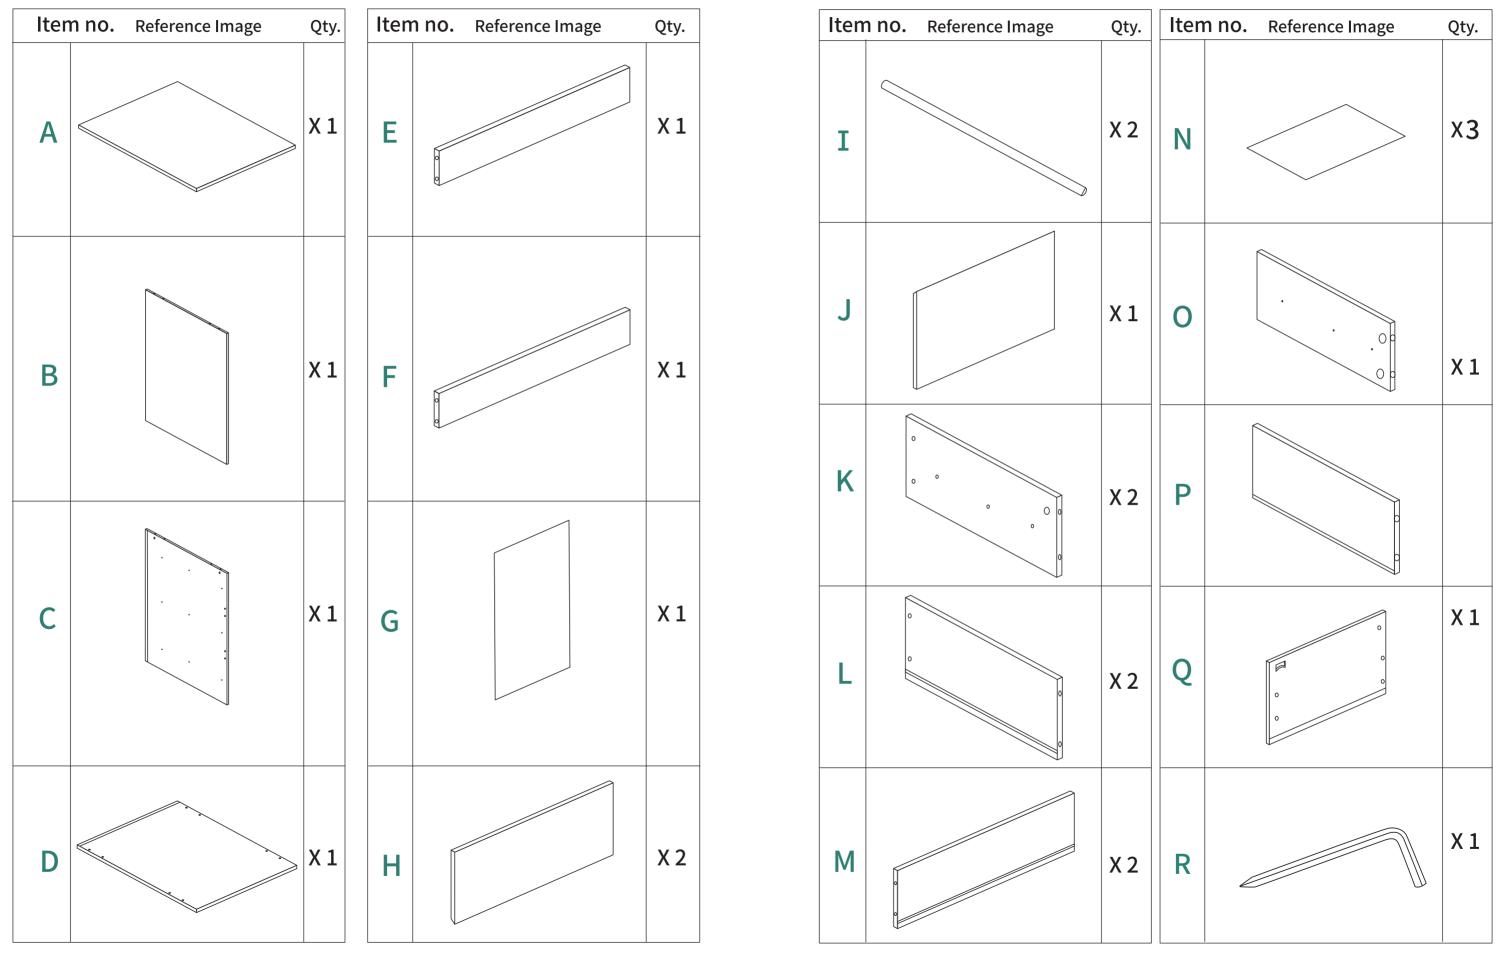

#### CONTACT US:

If you have any questions about the installation of YITAHOME products, just contact us at +1 (888) 717-8084 from Mon-Fri 8:00 AM-4:30 PM PST / Sat. 8:00 AM-12:00 PM PST or e-mail us at after-sale.cs@hotmail.com

Alternative method to contact us (amazon.com orders only) 1.Log into your Amazon account 2.Go to "Your Orders" and find the purchase 3.Click on "Contact Seller"

#### **ASSEMBLY INSTRUCTIONS**





## MOBILE 3-DRAWER FILING CABINET

## **ASSEMBLY INSTRUCTIONS**

## YITAHOME



1

### **ASSEMBLY INSTRUCTIONS**

2

**ASSEMBLY INSTRUCTIONS** 

# YITAHOME



## **ECCENTRIC WHEEL**

Tighten the bolt until the shoulder is aligned with the panel. Be sure not to tighten too much or too little.



The pre-inserted nut should align with the center of the cam lock when joining two panels. The cam lock should be inserted before the eccentric wheel.





Turn the cam lock clockwise to tighten.



### **ASSEMBLY INSTRUCTIONS**



Shoulder

**ASSEMBLY INSTRUCTIONS** 

## YITAHOME























## **ASSEMBLY INSTRUCTIONS**

# YITAHOME











**ASSEMBLY INSTRUCTIONS** 

# YITAHOME









## **ASSEMBLY INSTRUCTIONS**

# YITAHOME





**ASSEMBLY INSTRUCTIONS** 

# YITAHOME

9





**ASSEMBLY INSTRUCTIONS** 

# 11 Н Η

#### **Disassembly Instructions**

YITAHOME