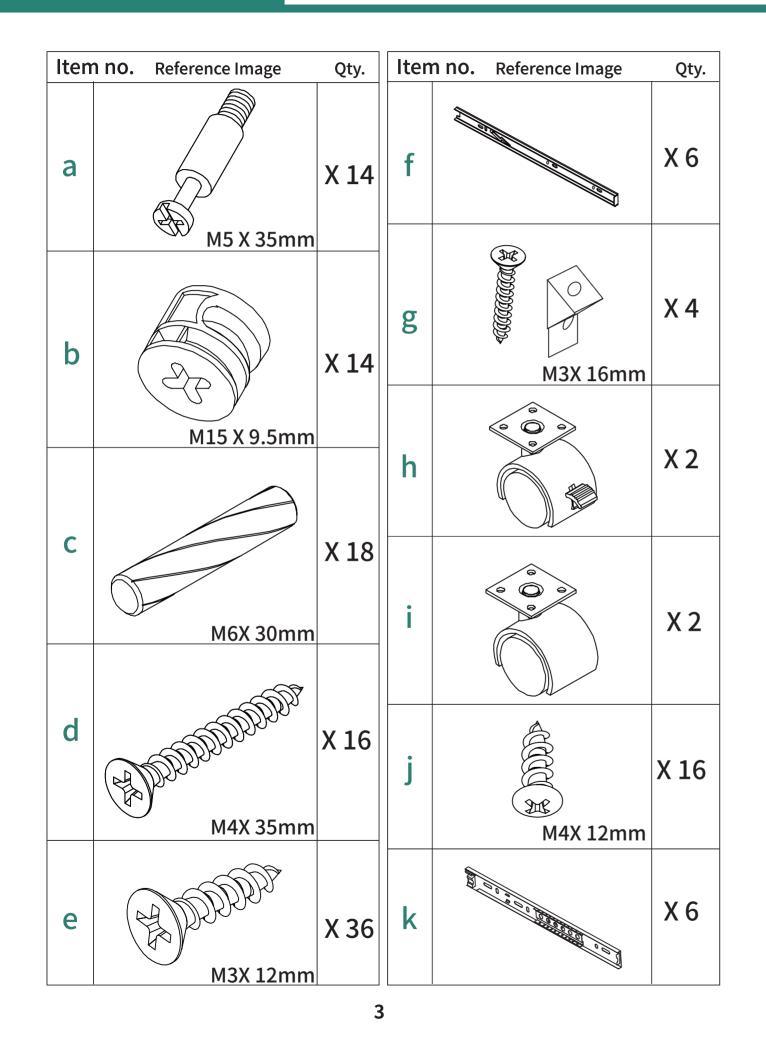

#### CONTACT US:

If you have any questions about the installation of YITAHOME products, just contact us at +1 (888) 717-8084 from Mon-Fri 8:00 AM-4:30 PM PST / Sat. 8:00 AM-12:00 PM PST or e-mail us at after-sale.cs@hotmail.com

Alternative method to contact us (amazon.com orders only) 1.Log into your Amazon account 2.Go to "Your Orders" and find the purchase 3.Click on "Contact Seller"

#### **ASSEMBLY INSTRUCTIONS**





## MOBILE 3-DRAWER FILING CABINET

## **ASSEMBLY INSTRUCTIONS**

## YITAHOME



1

### **ASSEMBLY INSTRUCTIONS**

2

**ASSEMBLY INSTRUCTIONS** 

# YITAHOME



## **ECCENTRIC WHEEL**

Tighten the bolt until the shoulder is aligned with the panel. Be sure not to tighten too much or too little.



The pre-inserted nut should align with the center of the cam lock when joining two panels. The cam lock should be inserted before the eccentric wheel.





Turn the cam lock clockwise to tighten.



### **ASSEMBLY INSTRUCTIONS**



Shoulder

**ASSEMBLY INSTRUCTIONS** 

## YITAHOME























## **ASSEMBLY INSTRUCTIONS**

# YITAHOME











**ASSEMBLY INSTRUCTIONS** 

# YITAHOME









## **ASSEMBLY INSTRUCTIONS**

# YITAHOME





**ASSEMBLY INSTRUCTIONS** 

# YITAHOME

9





**ASSEMBLY INSTRUCTIONS** 

# 11 Н Η

#### **Disassembly Instructions**

YITAHOME