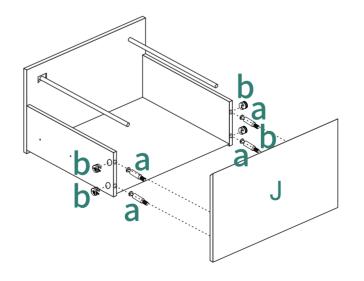

ail.com

Alternative method to contact us (amazon.com orders only) 1.Log into your Amazon account 2.Go to "Your Orders" and find the purchase 3.Click on "Contact Seller"

#### **ASSEMBLY INSTRUCTIONS**





## MOBILE 3-DRAWER FILING CABINET

## **ASSEMBLY INSTRUCTIONS**

## YITAHOME



1

### **ASSEMBLY INSTRUCTIONS**

2

**ASSEMBLY INSTRUCTIONS** 

# YITAHOME



## **ECCENTRIC WHEEL**

Tighten the bolt until the shoulder is aligned with the panel. Be sure not to tighten too much or too little.



The pre-inserted nut should align with the center of the cam lock when joining two panels. The cam lock should be inserted before the eccentric wheel.





Turn the cam lock clockwise to tighten.



### **ASSEMBLY INSTRUCTIONS**



Shoulder

**ASSEMBLY INSTRUCTIONS** 

## YITAHOME























## **ASSEMBLY INSTRUCTIONS**

# YITAHOME











**ASSEMBLY INSTRUCTIONS** 

# YITAHOME









## **ASSEMBLY INSTRUCTIONS**

# YITAHOME





**ASSEMBLY INSTRUCTIONS** 

# YITAHOME

9





**ASSEMBLY INSTRUCTIONS** 

# 11 Н Η

#### **Disassembly Instructions**

YITAHOME