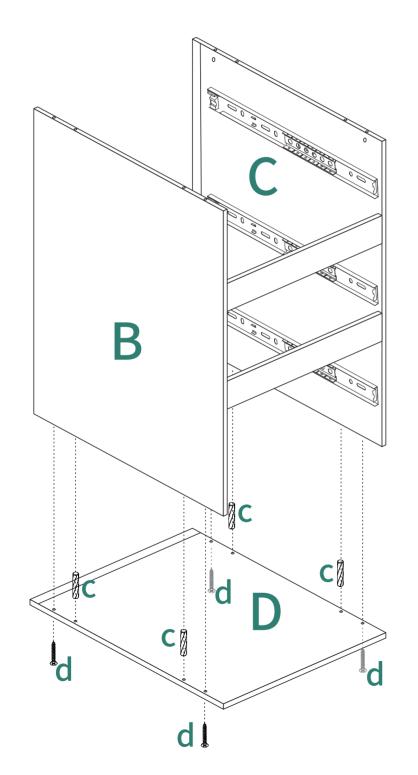

to "Your Orders" and find the purchase 3.Click on "Contact Seller"

#### **ASSEMBLY INSTRUCTIONS**





## MOBILE 3-DRAWER FILING CABINET

## **ASSEMBLY INSTRUCTIONS**

## YITAHOME



1

### **ASSEMBLY INSTRUCTIONS**

2

**ASSEMBLY INSTRUCTIONS** 

# YITAHOME



## **ECCENTRIC WHEEL**

Tighten the bolt until the shoulder is aligned with the panel. Be sure not to tighten too much or too little.



The pre-inserted nut should align with the center of the cam lock when joining two panels. The cam lock should be inserted before the eccentric wheel.





Turn the cam lock clockwise to tighten.



### **ASSEMBLY INSTRUCTIONS**



Shoulder

**ASSEMBLY INSTRUCTIONS** 

## YITAHOME























## **ASSEMBLY INSTRUCTIONS**

# YITAHOME











**ASSEMBLY INSTRUCTIONS** 

# YITAHOME









## **ASSEMBLY INSTRUCTIONS**

# YITAHOME





**ASSEMBLY INSTRUCTIONS** 

# YITAHOME

9





**ASSEMBLY INSTRUCTIONS** 

# 11 Н Η

#### **Disassembly Instructions**

YITAHOME