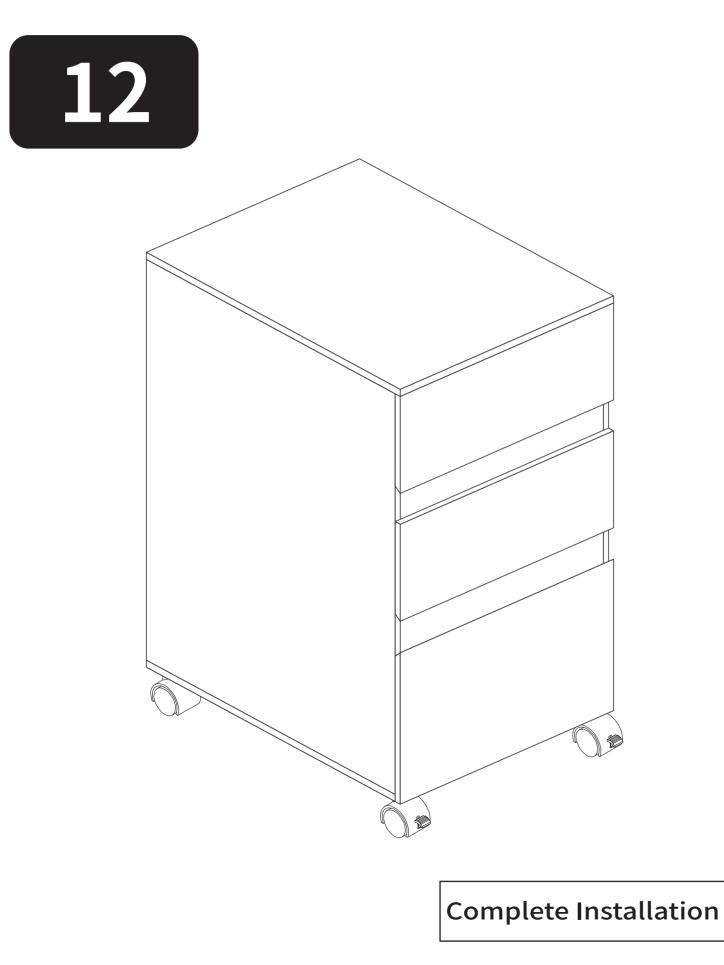

### **ASSEMBLY INSTRUCTIONS**

2

**ASSEMBLY INSTRUCTIONS** 

# YITAHOME



## **ECCENTRIC WHEEL**

Tighten the bolt until the shoulder is aligned with the panel. Be sure not to tighten too much or too little.



The pre-inserted nut should align with the center of the cam lock when joining two panels. The cam lock should be inserted before the eccentric wheel.





Turn the cam lock clockwise to tighten.



### **ASSEMBLY INSTRUCTIONS**



Shoulder

**ASSEMBLY INSTRUCTIONS** 

## YITAHOME























## **ASSEMBLY INSTRUCTIONS**

# YITAHOME











**ASSEMBLY INSTRUCTIONS** 

# YITAHOME









## **ASSEMBLY INSTRUCTIONS**

# YITAHOME





**ASSEMBLY INSTRUCTIONS** 

# YITAHOME

9





**ASSEMBLY INSTRUCTIONS** 

# 11 Н Η

#### **Disassembly Instructions**

YITAHOME