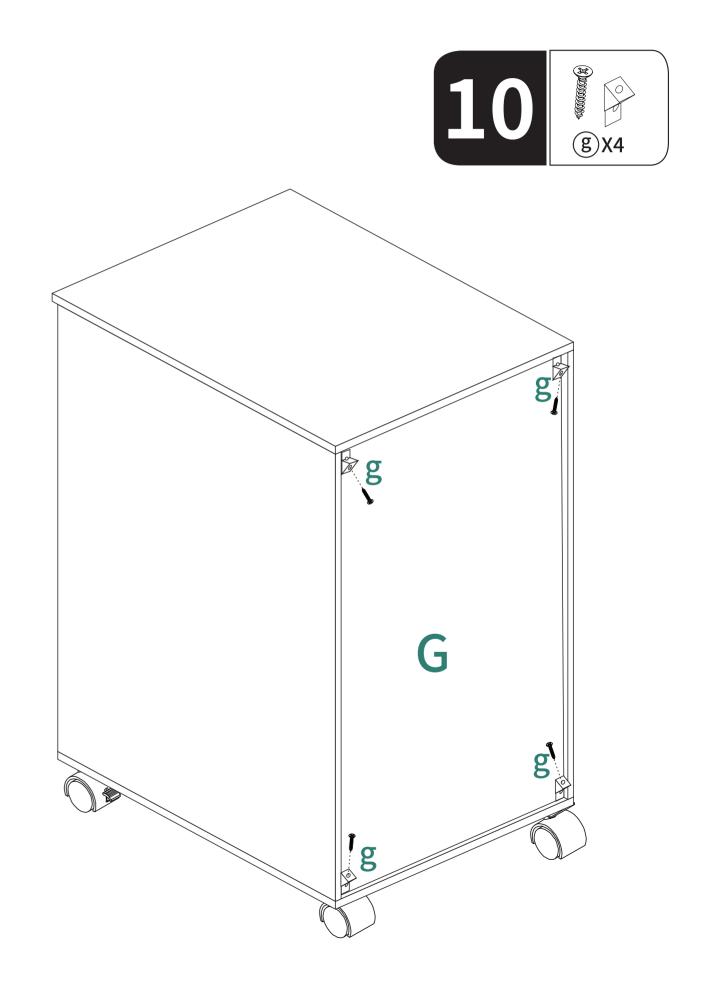

**





## MOBILE 3-DRAWER FILING CABINET

## **ASSEMBLY INSTRUCTIONS**

## YITAHOME



1

### **ASSEMBLY INSTRUCTIONS**

2

**ASSEMBLY INSTRUCTIONS** 

# YITAHOME



## **ECCENTRIC WHEEL**

Tighten the bolt until the shoulder is aligned with the panel. Be sure not to tighten too much or too little.



The pre-inserted nut should align with the center of the cam lock when joining two panels. The cam lock should be inserted before the eccentric wheel.





Turn the cam lock clockwise to tighten.



### **ASSEMBLY INSTRUCTIONS**



Shoulder

**ASSEMBLY INSTRUCTIONS** 

## YITAHOME























## **ASSEMBLY INSTRUCTIONS**

# YITAHOME











**ASSEMBLY INSTRUCTIONS** 

# YITAHOME









## **ASSEMBLY INSTRUCTIONS**

# YITAHOME





**ASSEMBLY INSTRUCTIONS** 

# YITAHOME

9





**ASSEMBLY INSTRUCTIONS** 

# 11 Н Η

#### **Disassembly Instructions**

YITAHOME