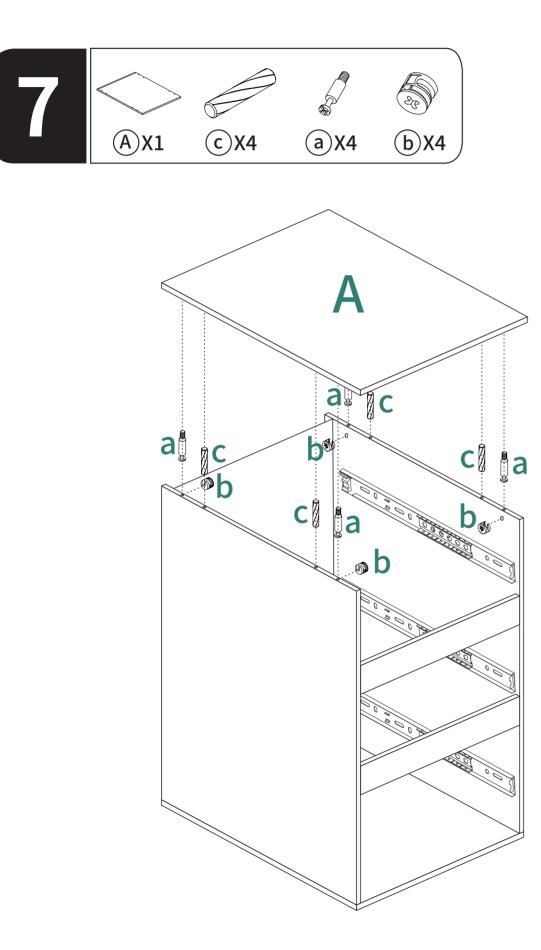

on "Contact Seller"

#### **ASSEMBLY INSTRUCTIONS**





## MOBILE 3-DRAWER FILING CABINET

## **ASSEMBLY INSTRUCTIONS**

## YITAHOME



1

### **ASSEMBLY INSTRUCTIONS**

2

**ASSEMBLY INSTRUCTIONS** 

# YITAHOME



## **ECCENTRIC WHEEL**

Tighten the bolt until the shoulder is aligned with the panel. Be sure not to tighten too much or too little.



The pre-inserted nut should align with the center of the cam lock when joining two panels. The cam lock should be inserted before the eccentric wheel.





Turn the cam lock clockwise to tighten.



### **ASSEMBLY INSTRUCTIONS**



Shoulder

**ASSEMBLY INSTRUCTIONS** 

## YITAHOME























## **ASSEMBLY INSTRUCTIONS**

# YITAHOME











**ASSEMBLY INSTRUCTIONS** 

# YITAHOME









## **ASSEMBLY INSTRUCTIONS**

# YITAHOME





**ASSEMBLY INSTRUCTIONS** 

# YITAHOME

9





**ASSEMBLY INSTRUCTIONS** 

# 11 Н Η

#### **Disassembly Instructions**

YITAHOME