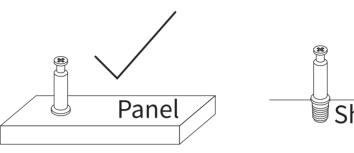

## **ECCENTRIC WHEEL**

Tighten the bolt until the shoulder is aligned with the panel. Be sure not to tighten too much or too little.

The pre-inserted nut should align with the center of the cam lock when joining two panels. The cam lock should be inserted before the eccentric wheel.

Turn the cam lock clockwise to tighten.

### **ASSEMBLY INSTRUCTIONS**

Shoulder

**ASSEMBLY INSTRUCTIONS** 