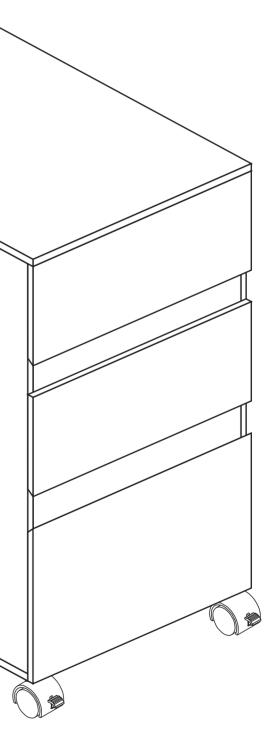

#### CONTACT US:

If you have any questions about the installation of YITAHOME products, just contact us at +1 (888) 717-8084 from Mon-Fri 8:00 AM-4:30 PM PST / Sat. 8:00 AM-12:00 PM PST or e-mail us at after-sale.cs@hotmail.com

Alternative method to contact us (amazon.com orders only) 1.Log into your Amazon account 2.Go to "Your Orders" and find the purchase 3.Click on "Contact Seller"

#### **ASSEMBLY INSTRUCTIONS**





## MOBILE 3-DRAWER FILING CABINET

## **ASSEMBLY INSTRUCTIONS**

## YITAHOME



1

### **ASSEMBLY INSTRUCTIONS**

2

**ASSEMBLY INSTRUCTIONS** 

# YITAHOME



## **ECCENTRIC WHEEL**

Tighten the bolt until the shoulder is aligned with the panel. Be sure not to tighten too much or too little.



The pre-inserted nut should align with the center of the cam lock when joining two panels. The cam lock should be inserted before the eccentric wheel.





Turn the cam lock clockwise to tighten.



### **ASSEMBLY INSTRUCTIONS**



Shoulder

**ASSEMBLY INSTRUCTIONS** 

## YITAHOME























## **ASSEMBLY INSTRUCTIONS**

# YITAHOME











**ASSEMBLY INSTRUCTIONS** 

# YITAHOME









## **ASSEMBLY INSTRUCTIONS**

# YITAHOME





**ASSEMBLY INSTRUCTIONS** 

# YITAHOME

9





**AS