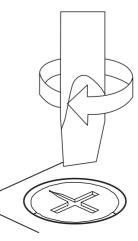

## **ECCENTRIC WHEEL**

Tighten the bolt until the shoulder is aligned with the panel. Be sure not to tighten too much or too little.

The pre-inserted nut should align with the center of the cam lock when joining two panels. The cam lock should be inserted before the eccentric wheel.

Turn the cam lock clockwise to tighten.