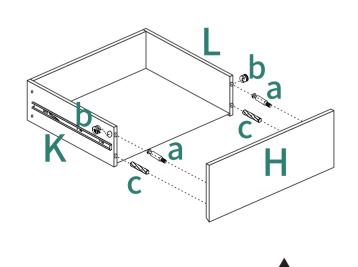

hotmail.com

Alternative method to contact us (amazon.com orders only) 1.Log into your Amazon account 2.Go to "Your Orders" and find the purchase 3.Click on "Contact Seller"

#### **ASSEMBLY INSTRUCTIONS**





## MOBILE 3-DRAWER FILING CABINET

## **ASSEMBLY INSTRUCTIONS**

## YITAHOME



1

### **ASSEMBLY INSTRUCTIONS**

2

**ASSEMBLY INSTRUCTIONS** 

# YITAHOME



## **ECCENTRIC WHEEL**

Tighten the bolt until the shoulder is aligned with the panel. Be sure not to tighten too much or too little.



The pre-inserted nut should align with the center of the cam lock when joining two panels. The cam lock should be inserted before the eccentric wheel.





Turn the cam lock clockwise to tighten.



### **ASSEMBLY INSTRUCTIONS**



Shoulder

**ASSEMBLY INSTRUCTIONS** 

## YITAHOME























## **ASSEMBLY INSTRUCTIONS**

# YITAHOME











**ASSEMBLY INSTRUCTIONS** 

# YITAHOME









## **ASSEMBLY INSTRUCTIONS**

# YITAHOME





**ASSEMBLY INSTRUCTIONS** 

# YITAHOME

9





**ASSEMBLY INSTRUCTIONS** 

# 11 Н Η

#### **Disassembly Instructions**

YITAHOME