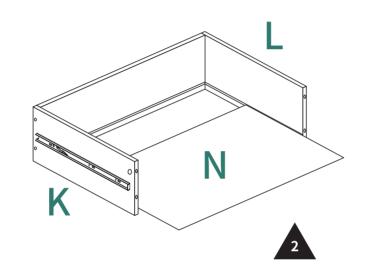

.cs@hotmail.com

Alternative method to contact us (amazon.com orders only) 1.Log into your Amazon account 2.Go to "Your Orders" and find the purchase 3.Click on "Contact Seller"

#### **ASSEMBLY INSTRUCTIONS**





## MOBILE 3-DRAWER FILING CABINET

## **ASSEMBLY INSTRUCTIONS**

## YITAHOME



1

### **ASSEMBLY INSTRUCTIONS**

2

**ASSEMBLY INSTRUCTIONS** 

# YITAHOME



## **ECCENTRIC WHEEL**

Tighten the bolt until the shoulder is aligned with the panel. Be sure not to tighten too much or too little.



The pre-inserted nut should align with the center of the cam lock when joining two panels. The cam lock should be inserted before the eccentric wheel.





Turn the cam lock clockwise to tighten.



### **ASSEMBLY INSTRUCTIONS**



Shoulder

**ASSEMBLY INSTRUCTIONS** 

## YITAHOME























## **ASSEMBLY INSTRUCTIONS**

# YITAHOME











**ASSEMBLY INSTRUCTIONS** 

# YITAHOME









## **ASSEMBLY INSTRUCTIONS**

# YITAHOME





**ASSEMBLY INSTRUCTIONS** 

# YITAHOME

9





**ASSEMBLY INSTRUCTIONS** 

# 11 Н Η

#### **Disassembly Instructions**

YITAHOME