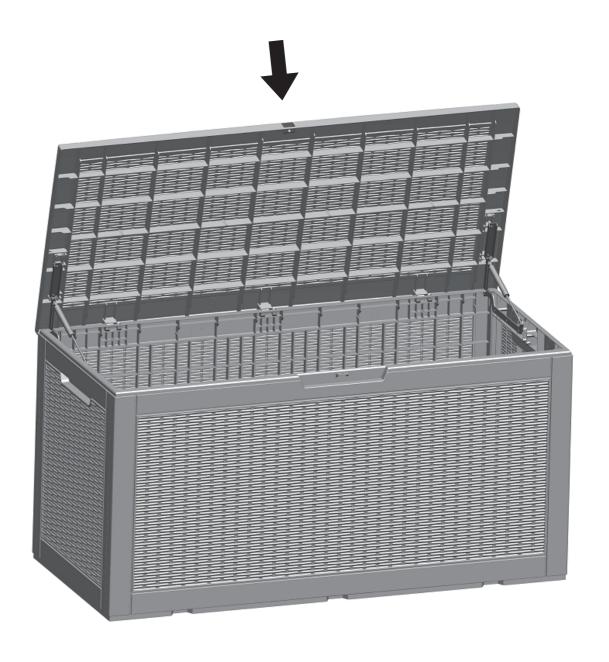

Note the direction of part D when assembling.

**Installation Completed** 

9 10