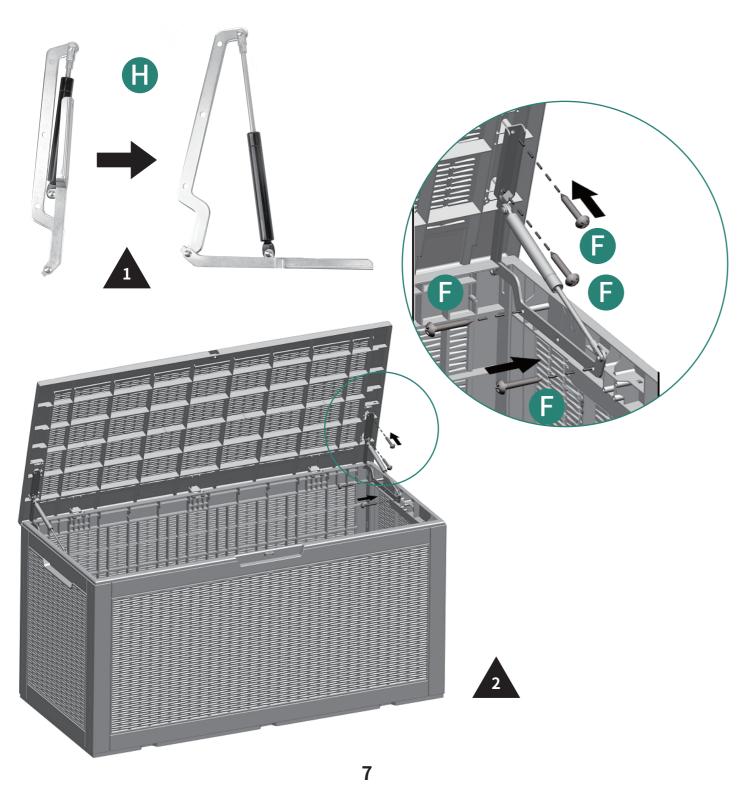

| Item no.   | Reference Image | Qty. |
|------------|-----------------|------|
| D          |                 | X1   |
| <b>(E)</b> |                 | X1   |
| F          |                 | X8   |
| <b>(1)</b> |                 | X2   |