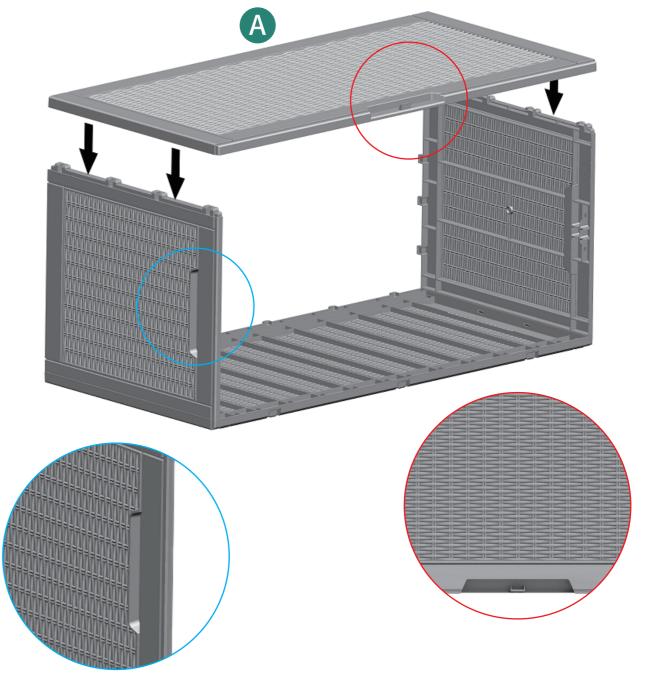

Be sure to match the marked sides correctly as shown in the picture below.

**ASSEMBLY INSTRUCTIONS** 

Be sure to match the marked sides correctly as shown in the picture below.

Holes are not symmetrical to the center, and confirm that they and the inserts are properly aligned before installation.