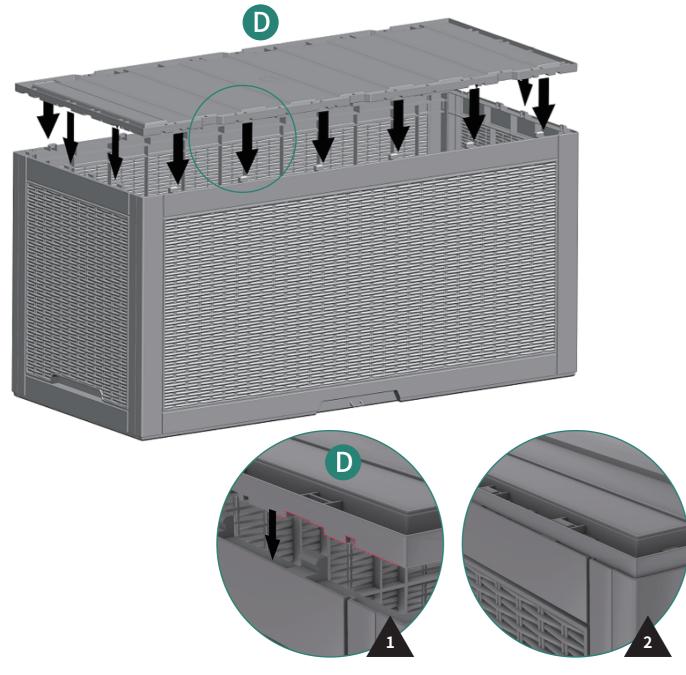

Be sure to match the marked sides correctly as shown in the picture below.

**ASSEMBLY INSTRUCTIONS** 

Be sure to match the marked sides correctly as shown in the picture below.

Holes are not symmetrical to the center, and confirm that they and the inserts are properly aligned before installation.

Note the direction of part D when assembling.

**Installation Completed** 

9 10