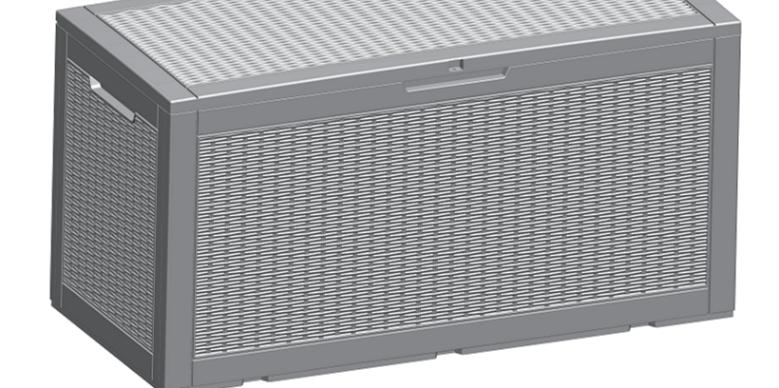

Alternative method to contact us (amazon.com orders only)
1.Log into your Amazon account
2.Go to "Your Orders" and find the purchase
3.Click on "Contact Seller"

**DECK BOX** 