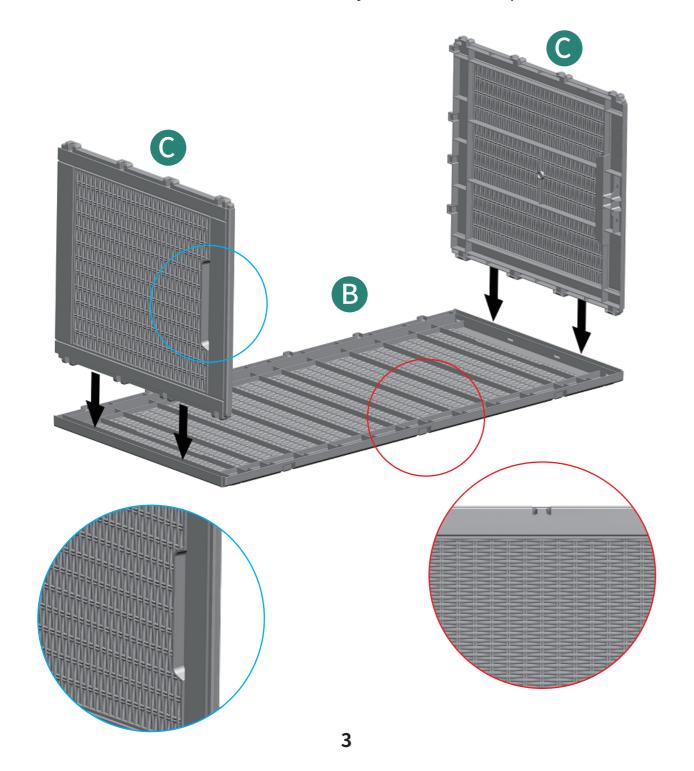

Be sure to match the marked sides correctly as shown in the picture below.

**ASSEMBLY INSTRUCTIONS** 

Be sure to match the marked sides correctly as shown in the picture below.

Holes are not symmetrical to the center, and confirm that they and the inserts are properly aligned before installation.