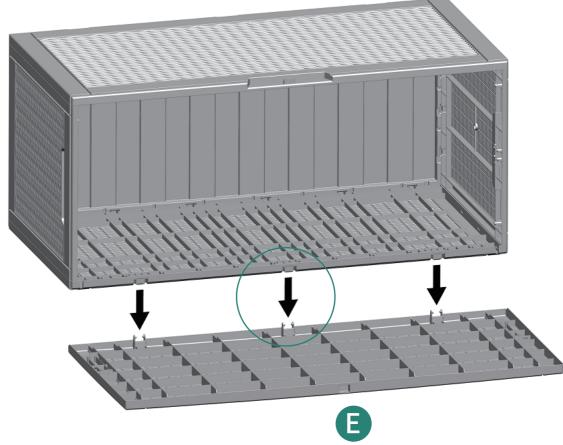

- Two or more people are needed for the assembly.
   Align the holes before assembly and snap into place with a slight tap.
   Please prepare rubber mallet in advance for convenient installation.

| Item no. | Reference Image | Qty. |
|----------|-----------------|------|
| A        |                 | X1   |
| В        |                 | X1   |
| C        |                 | X2   |

| Item no.   | Reference Image | Qty. |
|------------|-----------------|------|
| D          |                 | X1   |
| <b>(E)</b> |                 | X1   |
| F          |                 | X8   |
| <b>(1)</b> |                 | X2   |