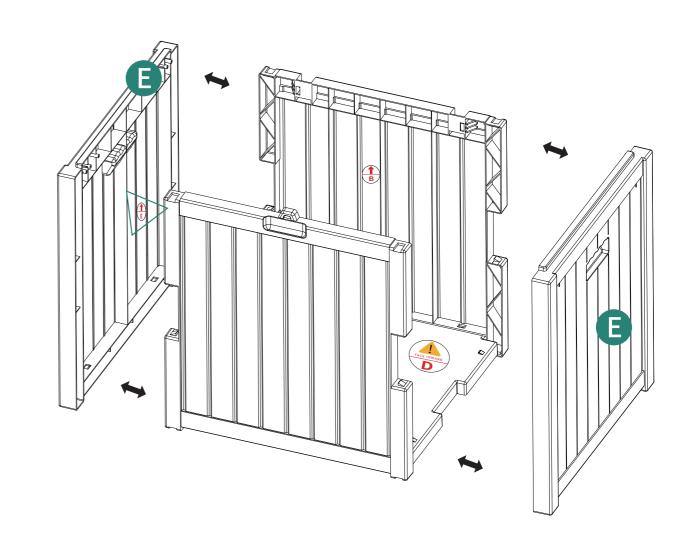

## **ASSEMBLY INSTRUCTIONS**

2

# Image: Image:

Pay attention to the direction marked by  $\triangle$ 

Pay attention to the direction marked by  $\triangle$ 

YITAHOME