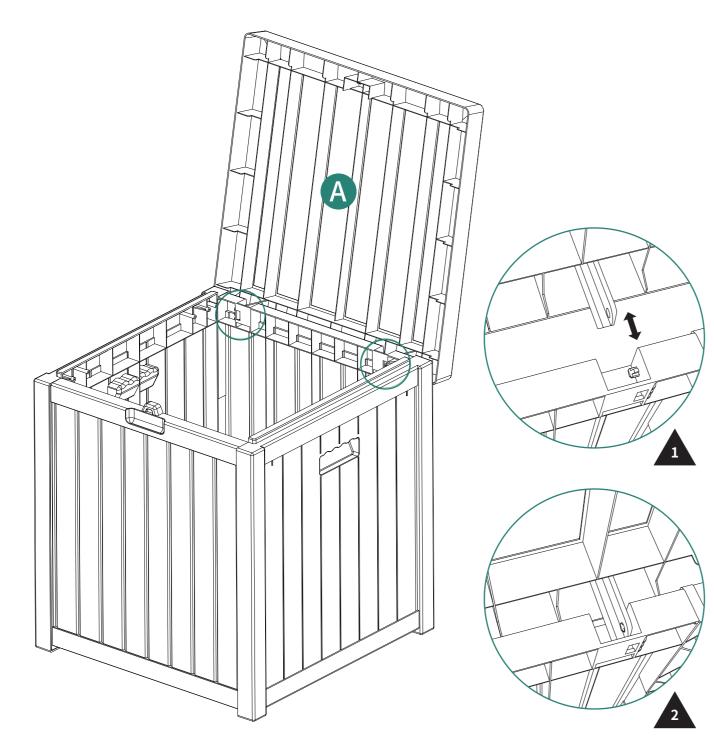

to assembly.
- 2. Assemble on a flat, clean and soft surface.
- Align the holes before assembly and snap into place with a slight tap.
  Please prepare rubber mallet in advance for convenient installation.
- 5. The product's structure prevents it from being conveniently assembled in
- low temperatures, so do not intentionally install at low temperatures.

6. During installation, please refer to the accessories guides to ensure that they are installed in the correct directions.





## **ASSEMBLY INSTRUCTIONS**

2

## YITAHOME

**ASSEMBLY INSTRUCTIONS** 

# Image: Image:

Pay attention to the direction marked by  $\triangle$ 

Pay attention to the direction marked by  $\triangle$ 

YITAHOME





#### **ASSEMBLY INSTRUCTIONS**



4

## YITAHOME

#### **ASSEMBLY INSTRUCTIONS**

# YITAHOME







## **ASSEMBLY INSTRUCTIONS**



## Installation Completed