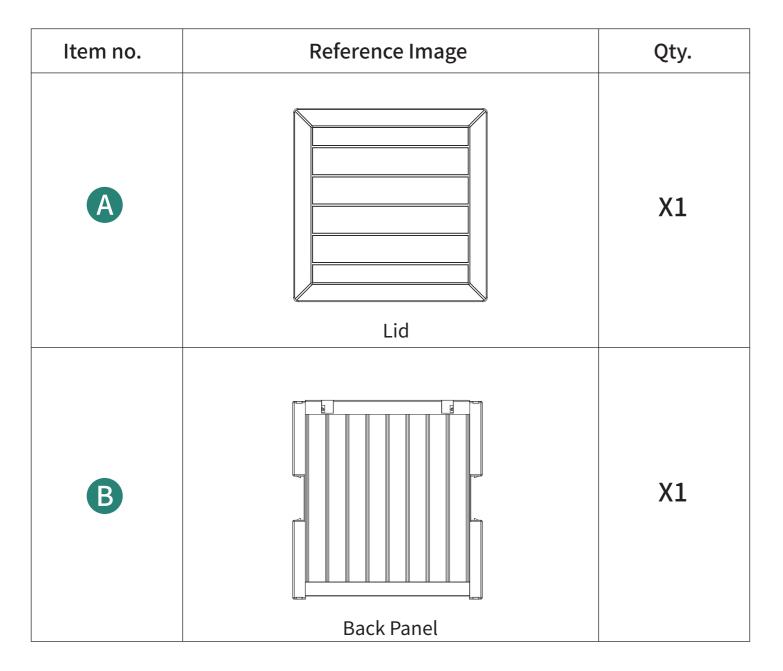

into your Amazon account 2.Go to "Your Orders" and find the purchase 3.Click on "Contact Seller"

DECK BOX

#### **ASSEMBLY INSTRUCTIONS**



## **YITAHOME**

#### Once installed, the product cannot be detached. Strictly follow each step in the installation manual.

- 1. Gather and organize all required parts prior to assembly.
- 2. Assemble on a flat, clean and soft surface.
- Align the holes before assembly and snap into place with a slight tap.
  Please prepare rubber mallet in advance for convenient installation.
- 5. The product's structure prevents it from being conveniently assembled in
- low temperatures, so do not intentionally install at low temperatures.

6. During installation, please refer to the accessories guides to ensure that they are installed in the correct directions.





## **ASSEMBLY INSTRUCTIONS**

2

## YITAHOME

**ASSEMBLY INSTRUCTIONS** 

# Image: Image:

Pay attention to the direction marked by  $\triangle$ 

Pay attention to the direction marked by  $\triangle$ 

YITAHOME





#### **ASSEMBLY INSTRUCTIONS**



4

## YITAHOME

#### **ASSEMBLY INSTRUCTIONS**

# YITAHOME







## **ASSEMBLY INSTRUCTIONS**



## Installation Completed