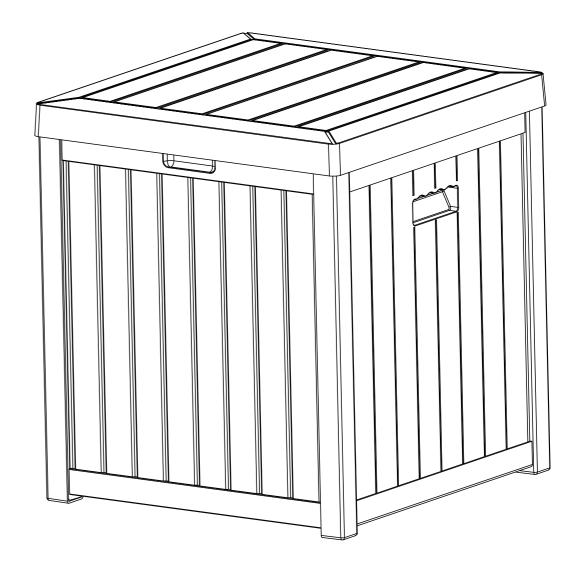

assembly.
- 2. Assemble on a flat, clean and soft surface.
- Align the holes before assembly and snap into place with a slight tap.
  Please prepare rubber mallet in advance for convenient installation.
- 5. The product's structure prevents it from being conveniently assembled in
- low temperatures, so do not intentionally install at low temperatures.

6. During installation, please refer to the accessories guides to ensure that they are installed in the correct directions.





## **ASSEMBLY INSTRUCTIONS**

2

## YITAHOME

**ASSEMBLY INSTRUCTIONS** 

# Image: Image:

Pay attention to the direction marked by  $\triangle$ 

Pay attention to the direction marked by  $\triangle$ 

YITAHOME





#### **ASSEMBLY INSTRUCTIONS**



4

## YITAHOME

#### **ASSEMBLY INSTRUCTIONS**

# YITAHOME







## **ASSEMBLY INSTRUCTIONS**



## Installation Completed