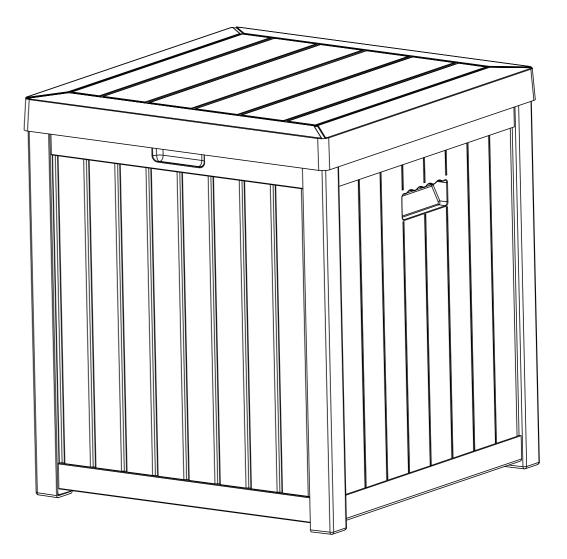

**NBKT-V1** 



Pure & Easy



#### CONTACT US:

If you have any questions about the installation of YITAHOME products, just contact us at +1 (888) 717-8084 from Mon-Fri 8:00 AM-4:30 PM PST / Sat. 8:00 AM-12:00 PM PST or e-mail us at after-sale.cs@hotmail.com

Alternative method to contact us (amazon.com orders only) 1.Log into your Amazon account 2.Go to "Your Orders" and find the purchase 3.Click on "Contact Seller"

DECK BOX

#### **ASSEMBLY INSTRUCTIONS**



## **YITAHOME**

#### Once installed, the product cannot be detached. Strictly follow each step in the installation manual.

- 1. Gather and organize all required parts prior to assembly.
- 2. Assemble on a flat, clean and soft surface.
- Align the holes before assembly and snap into place with a slight tap.
  Please prepare rubber mallet in advance for conven