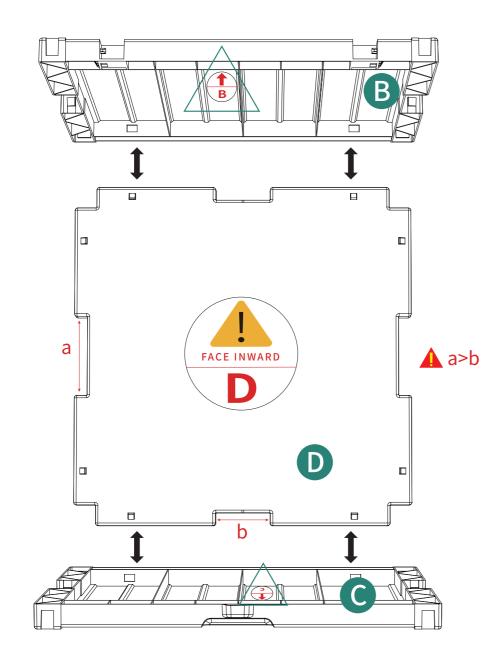

# Image: Image:

Pay attention to the direction marked by  $\triangle$ 

Pay attention to the direction marked by  $\triangle$ 

YITAHOME