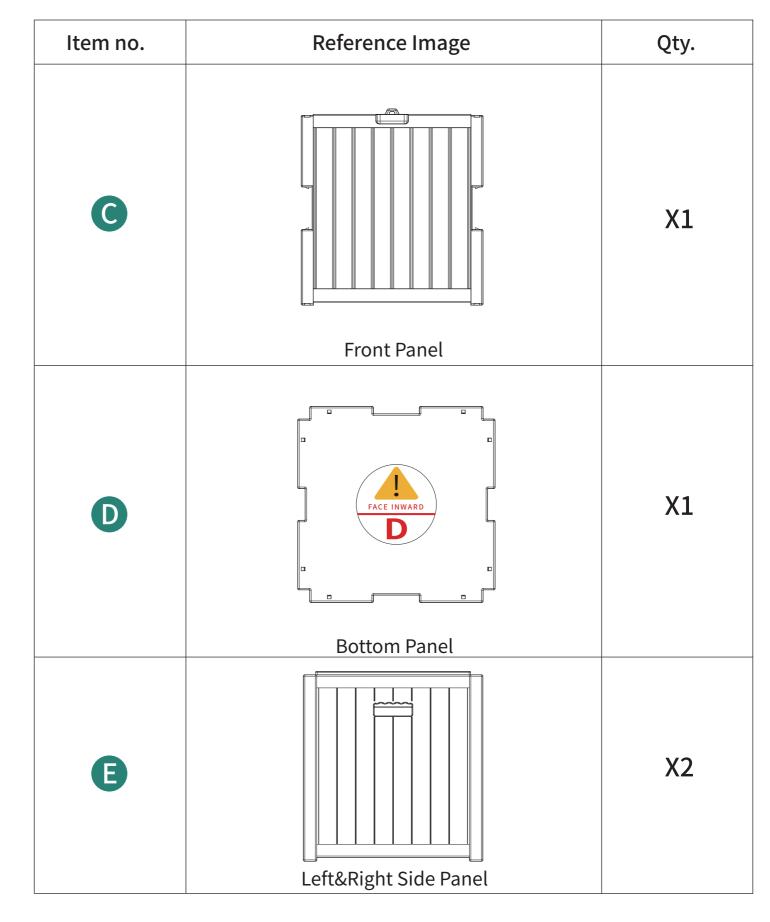

to your Amazon account 2.Go to "Your Orders" and find the purchase 3.Click on "Contact Seller"

DECK BOX

#### **ASSEMBLY INSTRUCTIONS**



## **YITAHOME**

#### Once installed, the product cannot be detached. Strictly follow each step in the installation manual.

- 1. Gather and organize all required parts prior to assembly.
- 2. Assemble on a flat, clean and soft surface.
- Align the holes before assembly and snap into place with a slight tap.
  Please prepare rubber mallet in advance for convenient installation.
- 5. The product's structure prevents it from being conveniently assembled in
- low temperatures, so do not intentionally install at low temperatures.

6. During installation, please refer to the accessories guides to ensure that they are installed in the correct directions.





## **ASSEMBLY INSTRUCTIONS**

2

## YITAHOME

**ASSEMBLY INSTRUCTIONS** 

# Image: Image:

Pay attention to the direction marked by  $\triangle$ 

Pay attention to the direction marked by  $\triangle$ 

YITAHOME





#### **ASSEMBLY INSTRUCTIONS**



4

## YITAHOME

#### **ASSEMBLY INSTRUCTIONS**

# YITAHOME







## **ASSEMBLY INSTRUCTIONS**



## Installation Completed