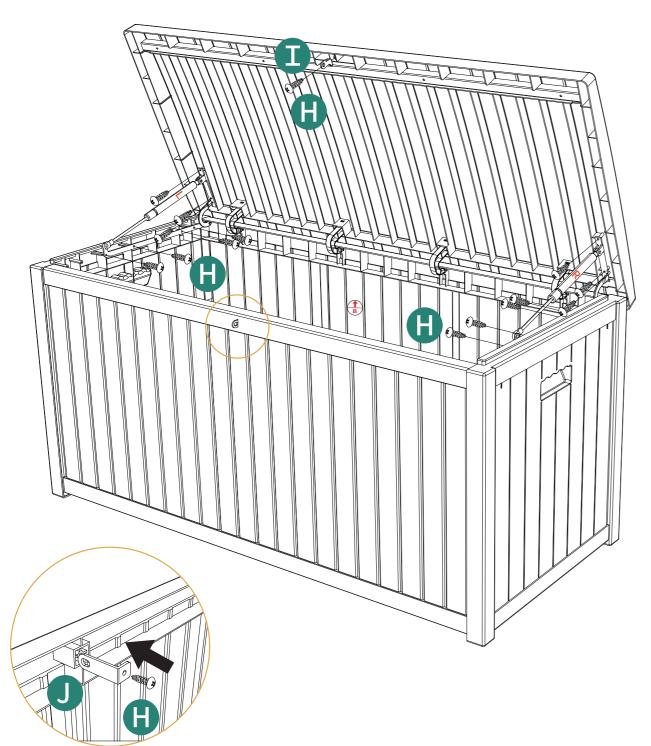

## **ASSEMBLY INSTRUCTIONS**

Pay attention to the direction marked by  $\triangle$ 

Pay attention to the direction marked by  $\triangle$ 

Alpc @4pcs

4

**Installation Completed**