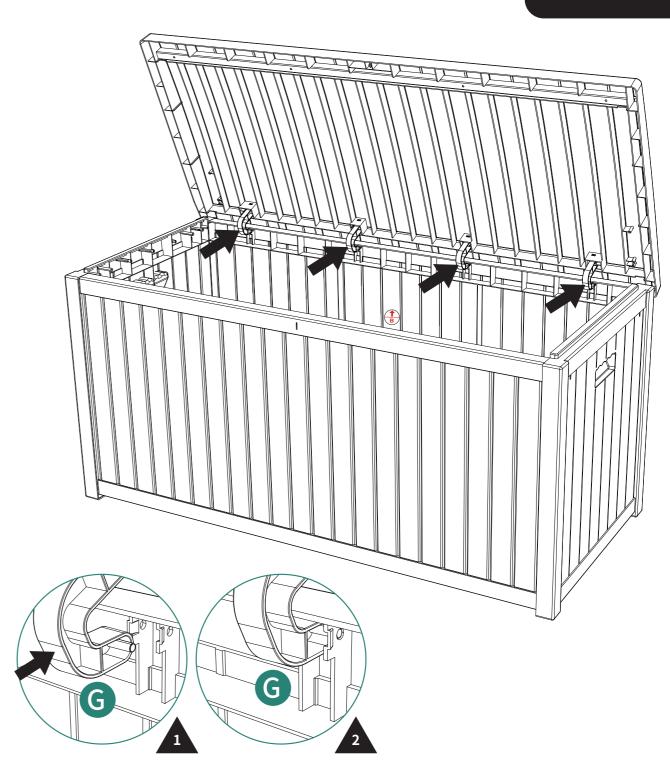

### Once installed, the product cannot be detached. Strictly follow each step in the installation manual.

**ASSEMBLY INSTRUCTIONS** 

- 1. Gather and organize all required parts prior to assembly.
- 2. Assemble on a flat, clean and soft surface.
- 3. Two or more people are needed for the assembly.
- 4. Align the holes before assembly and snap into place with a slight tap.5. Please prepare rubber mallet in advance for convenient installation.
- 6. The product's structure prevents it from being conveniently assembled in low temperatures, so do not intentionally install at low temperatures.
- 7. During installation, please refer to the accessories guides to ensure that they are installed in the correct directions.

## **ASSEMBLY INSTRUCTIONS**

Pay attention to the direction marked by  $\triangle$ 

Pay attention to the direction marked by  $\triangle$ 

Alpc @4pcs

4

**Installation Completed**