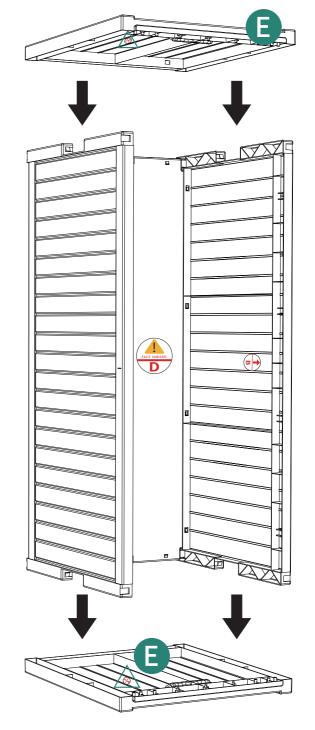

| Item no. | Reference Image       | Qty. |
|----------|-----------------------|------|
| <b>E</b> |                       | X2   |
|          | Left&Right Side Panel |      |
| F        |                       | X2   |
| G        |                       | X4   |
| <b>H</b> |                       | X16  |
|          |                       | X1   |
| 0        |                       | X1   |

## **ASSEMBLY INSTRUCTIONS**

Pay attention to the direction marked by  $\triangle$ 

Pay attention to the direction marked by  $\triangle$ 

Alpc @4pcs

4

**Installation Completed**