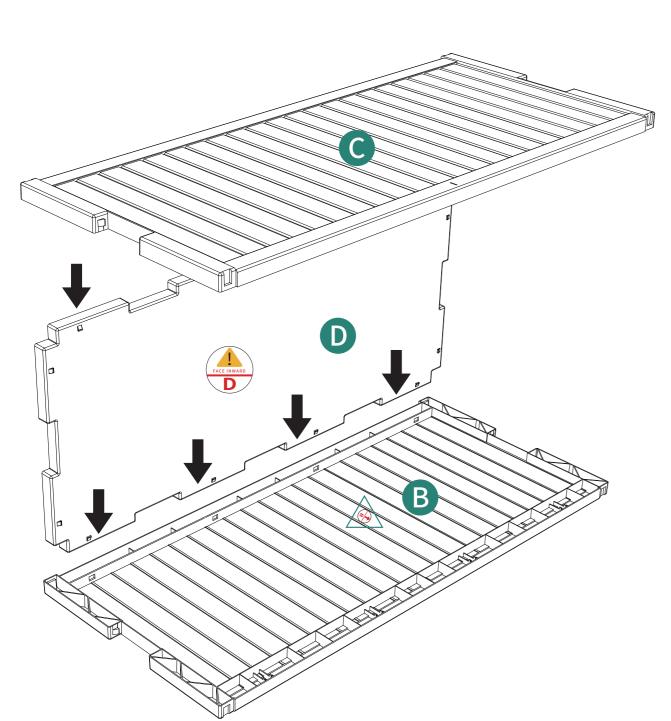

| Item no. | Reference Image                                    | Qty. |
|----------|----------------------------------------------------|------|
| A        |                                                    | X1   |
|          | Lid                                                |      |
| В        |                                                    | X1   |
|          | Back Panel                                         |      |
| C        |                                                    | X1   |
|          | Front Panel                                        |      |
| D        | PACE INWARD  O  O  O  O  O  O  O  O  O  O  O  O  O | X1   |
|          | Bottom Panel                                       |      |