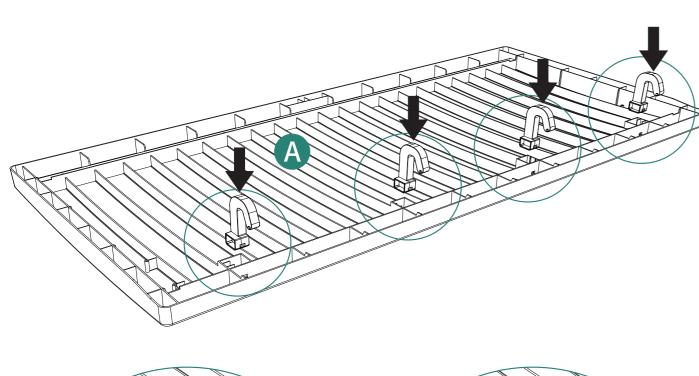

### Once installed, the product cannot be detached. Strictly follow each step in the installation manual.

**ASSEMBLY INSTRUCTIONS** 

- 1. Gather and organize all required parts prior to assembly.
- 2. Assemble on a flat, clean and soft surface.
- 3. Two or more people are needed for the assembly.
- 4. Align the holes before assembly and snap into place with a slight tap.5. Please prepare rubber mallet in advance for convenient installation.
- 6. The product's structure prevents it from being conveniently assembled in low temperatures, so do not intentionally install at low temperatures.
- 7. During installation, please refer to the accessories guides to ensure that they are installed in the correct directions.

## **ASSEMBLY INSTRUCTIONS**

Pay attention to the direction marked by  $\triangle$ 

Pay attention to the direction marked by  $\triangle$ 

Alpc @4pcs

4

**Installation Completed**