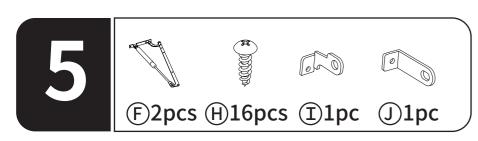

| Item no. | Reference Image       | Qty. |
|----------|-----------------------|------|
| <b>E</b> |                       | X2   |
|          | Left&Right Side Panel |      |
| F        |                       | X2   |
| G        |                       | X4   |
| <b>H</b> |                       | X16  |
|          |                       | X1   |
| 0        |                       | X1   |