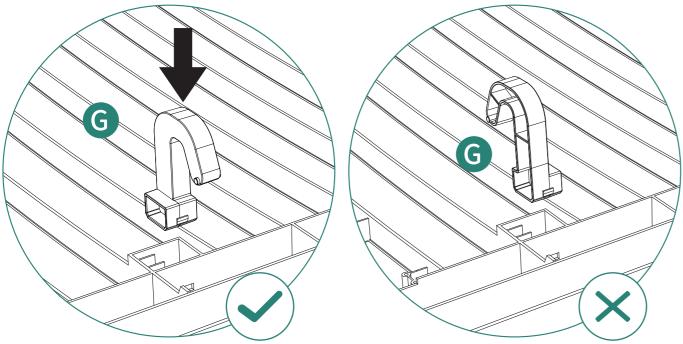

### Once installed, the product cannot be detached. Strictly follow each step in the installation manual.

**ASSEMBLY INSTRUCTIONS** 

- 1. Gather and organize all required parts prior to assembly.
- 2. Assemble on a flat, clean and soft surface.
- 3. Two or more people are needed for the assembly.
- 4. Align the holes before assembly and snap into place with a slight tap.5. Please prepare rubber mallet in advance for convenient installation.
- 6. The product's structure prevents it from being conveniently assembled in low temperatures, so do not intentionally install at low temperatures.
- 7. During installation, please refer to the accessories guides to ensure that they are installed in the correct directions.

## **ASSEMBLY INSTRUCTIONS**

Pay attention to the direction marked by  $\triangle$ 

Pay attention to the direction marked by  $\triangle$ 

Alpc @4pcs

4

**Installation Completed**