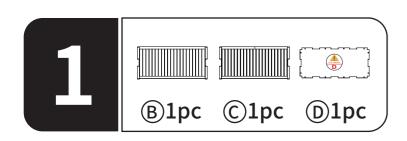

| Item no. | Reference Image                                    | Qty. |
|----------|----------------------------------------------------|------|
| A        |                                                    | X1   |
|          | Lid                                                |      |
| В        |                                                    | X1   |
|          | Back Panel                                         |      |
| C        |                                                    | X1   |
|          | Front Panel                                        |      |
| D        | PACE INWARD  O  O  O  O  O  O  O  O  O  O  O  O  O | X1   |
|          | Bottom Panel                                       |      |