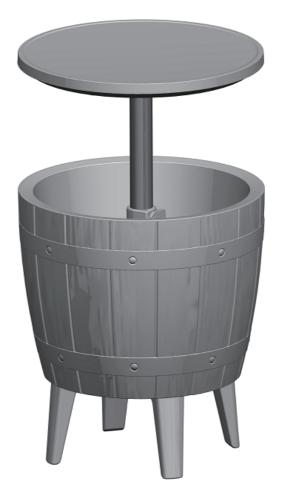

## **ASSEMBLY INSTRUCTIONS**

TZSK-V1

FTPLDB-0035 FTPLDB-0036





## **CONTACT US:**

If you have any questions about the installation of YITAHOME products, just contact us at +1 (888) 717-8084 from Mon-Fri 8:00 AM-4:30 PM PST / Sat. 8:00 AM-12:00 PM PST or e-mail us at after-sale.cs@hotmail.com

Alternative method to contact us (amazon.com orders only)
1.Log into your Amazon account
2.Go to "Your Orders" and find the purchase
3.Click on "Contact Seller"

**DECK BOX** 

## YITAHOME

## **ASSEMBLY INSTRUCTIONS**

- 1. Gather and organize all required parts prior to assembly.2. Assemble on a flat, clean and soft surface.

| Item no. | Reference Image | Qty. |
|----------|-----------------|------|
| A        |                 | X1   |
| B        |                 | X4   |
| C        |                 | X4   |







The part marked as  $\bigcirc$  will on