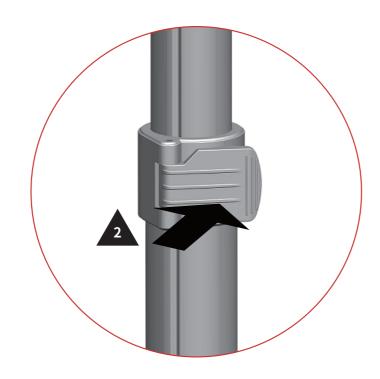

The part marked as  $\bigcirc$  will only snap when the adjustable panel reaches its highest position.

**Installation Completed**