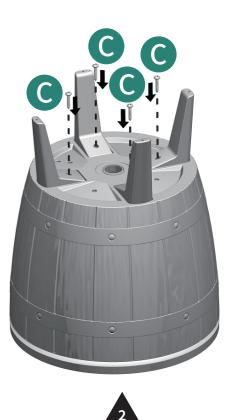

The part marked as  $\bigcirc$  will only snap when the adjustable panel reaches its highest position.

**Installation Completed**