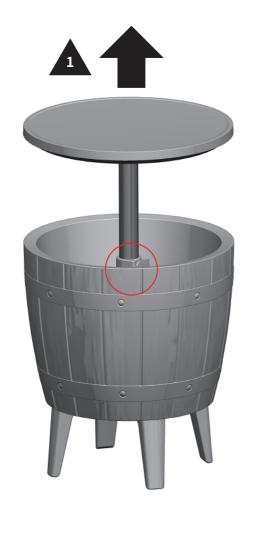

The part marked as  $\bigcirc$  will only snap when the adjustable panel reaches its highest position.

**Installation Completed**