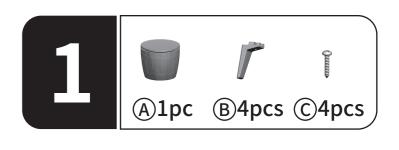

## **ASSEMBLY INSTRUCTIONS**

- 1. Gather and organize all required parts prior to assembly.2. Assemble on a flat, clean and soft surface.

| Item no. | Reference Image | Qty. |
|----------|-----------------|------|
| A        |                 | X1   |
| B        |                 | X4   |
| C        |                 | X4   |