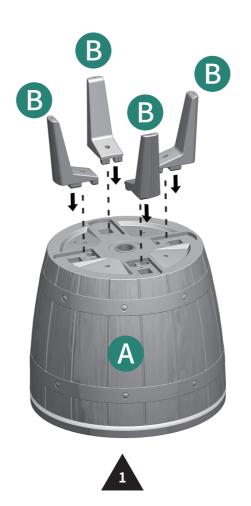

## **ASSEMBLY INSTRUCTIONS**

- 1. Gather and organize all required parts prior to assembly.2. Assemble on a flat, clean and soft surface.

| Item no. | Reference Image | Qty. |
|----------|-----------------|------|
| A        |                 | X1   |
| B        |                 | X4   |
| C        |                 | X4   |