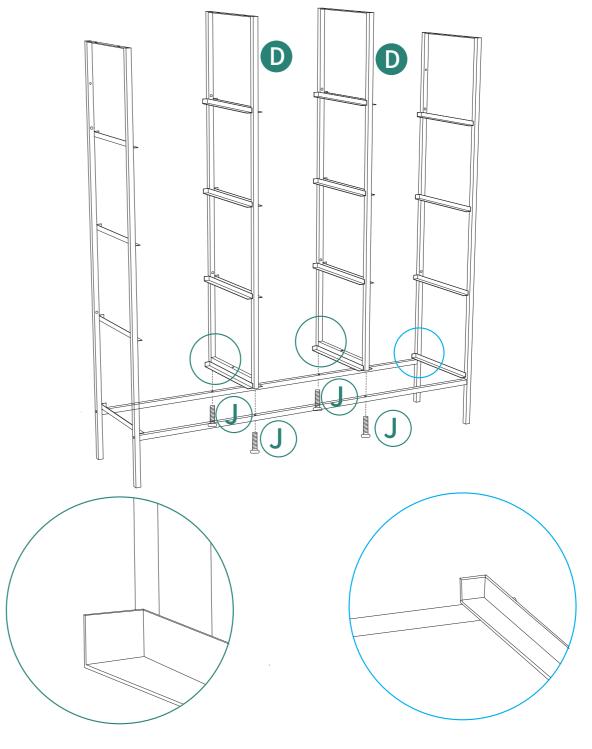

### **ASSEMBLY INSTRUCTIONS**

Attention: Do not tighten the screws until you have complete setup assembly.

Please be aware that the drawer storage towers are lightweight, and pulling them down could be dangerous, especially when children are playing and chasing each other around the drawers.

Please make sure that the iron frames are placed in the correct position and facing the correct direction.

**Installation Completed**