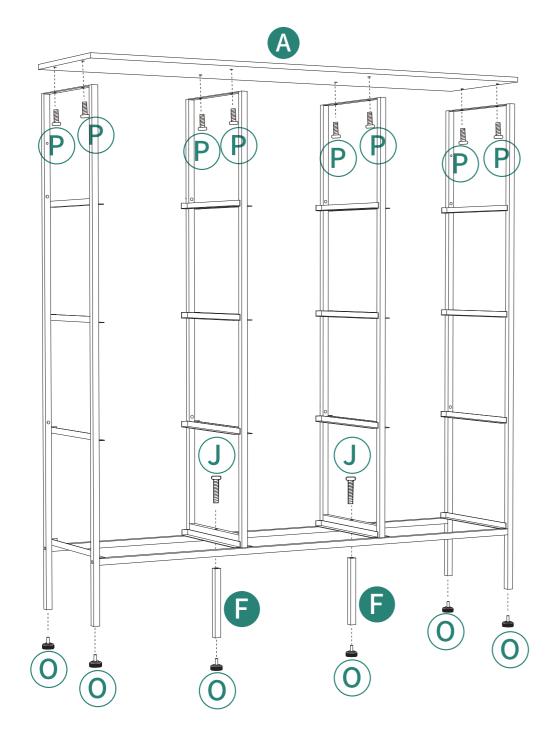

### **ASSEMBLY INSTRUCTIONS**

Attention: Do not tighten the screws until you have complete setup assembly.

Please be aware that the drawer storage towers are lightweight, and pulling them down could be dangerous, especially when children are playing and chasing each other around the drawers.

Please make sure that the iron frames are placed in the correct position and facing the correct direction.

**Installation Completed**