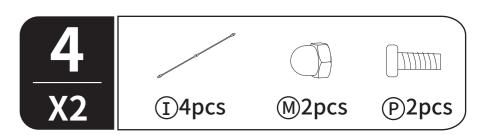

| Item<br>no. | Reference Image | Qty. | Item<br>no. | Reference Image | Qty. |
|-------------|-----------------|------|-------------|-----------------|------|
| G           |                 | X12  | M           |                 | X2   |
| <b>(1)</b>  |                 | X12  | N           |                 | X2   |
| 1           | 0               | X4   | 0           |                 | Х6   |
| J           | M6 X 25mm       | X10  | P           | ()<br>M6 X 10mm | X18  |
| K           |                 | X2   | Q           |                 | X24  |
| L           |                 | X1   | R           |                 | X12  |