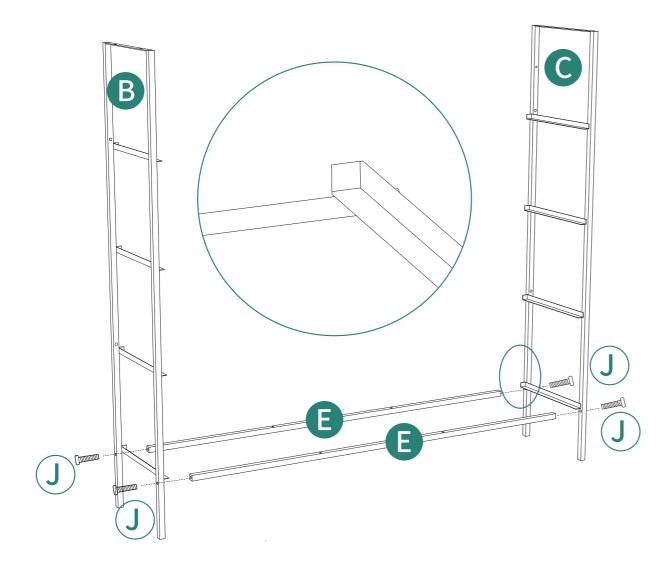

### **ASSEMBLY INSTRUCTIONS**

Attention: Do not tighten the screws until you have complete setup assembly.

Please be aware that the drawer storage towers are lightweight, and pulling them down could be dangerous, especially when children are playing and chasing each other around the drawers.

Please make sure that the iron frames are placed in the correct position and facing the correct direction.

**Installation Completed**