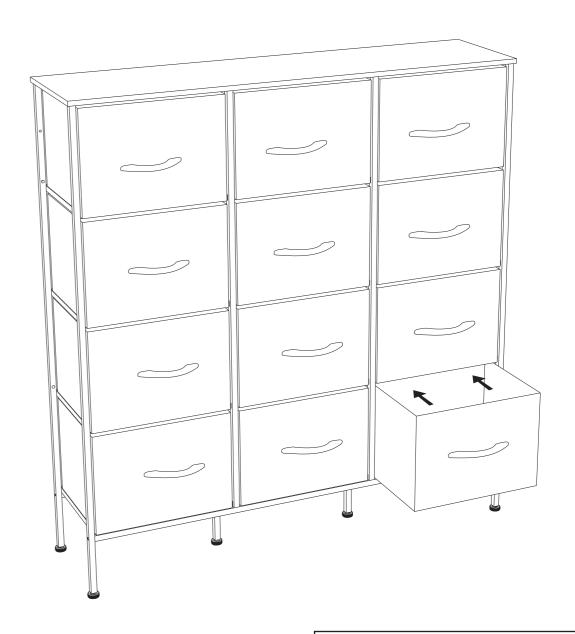

### **ASSEMBLY INSTRUCTIONS**

Attention: Do not tighten the screws until you have complete setup assembly.

Please be aware that the drawer storage towers are lightweight, and pulling them down could be dangerous, especially when children are playing and chasing each other around the drawers.

Please make sure that the iron frames are placed in the correct position and facing the correct direction.

**Installation Completed**