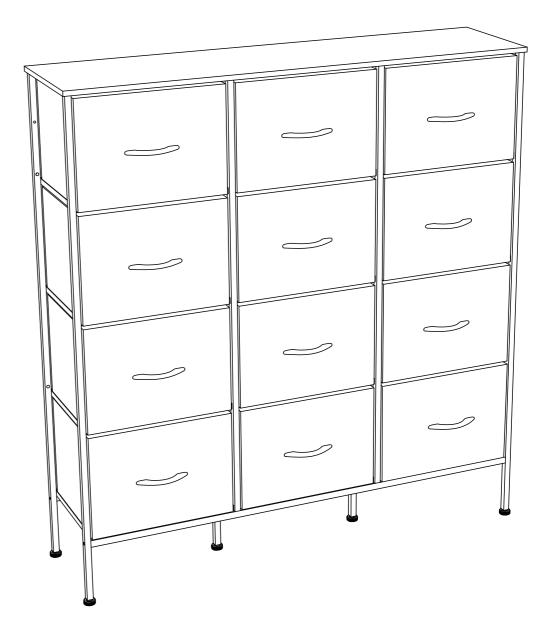

Alternative method to contact us (amazon.com orders only)

1.Log into your Amazon account

2.Go to "Your Orders" and find the purchase

3.Click on "Contact Seller"

12-DRAWER STORAGE CHEST