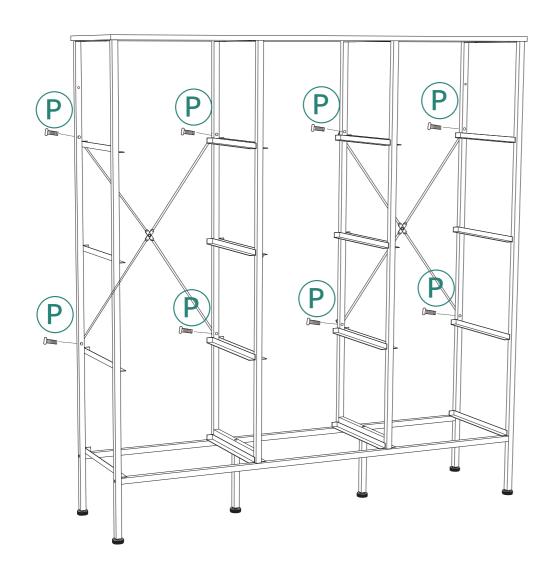

### **ASSEMBLY INSTRUCTIONS**

Attention: Do not tighten the screws until you have complete setup assembly.

Please be aware that the drawer storage towers are lightweight, and pulling them down could be dangerous, especially when children are playing and chasing each other around the drawers.

Please make sure that the iron frames are placed in the correct position and facing the correct direction.

**Installation Completed**