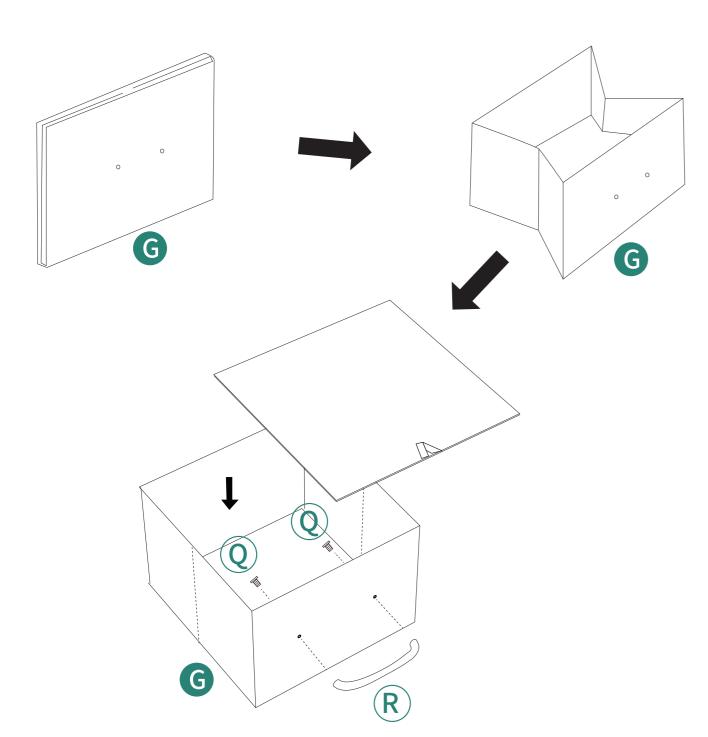

| Item<br>no. | Reference Image | Qty. | Item<br>no. | Reference Image | Qty. |
|-------------|-----------------|------|-------------|-----------------|------|
| G           |                 | X12  | M           |                 | X2   |
| <b>(1)</b>  |                 | X12  | N           |                 | X2   |
| 1           | 0               | X4   | 0           |                 | Х6   |
| J           | M6 X 25mm       | X10  | P           | ()<br>M6 X 10mm | X18  |
| K           |                 | X2   | Q           |                 | X24  |
| L           |                 | X1   | R           |                 | X12  |