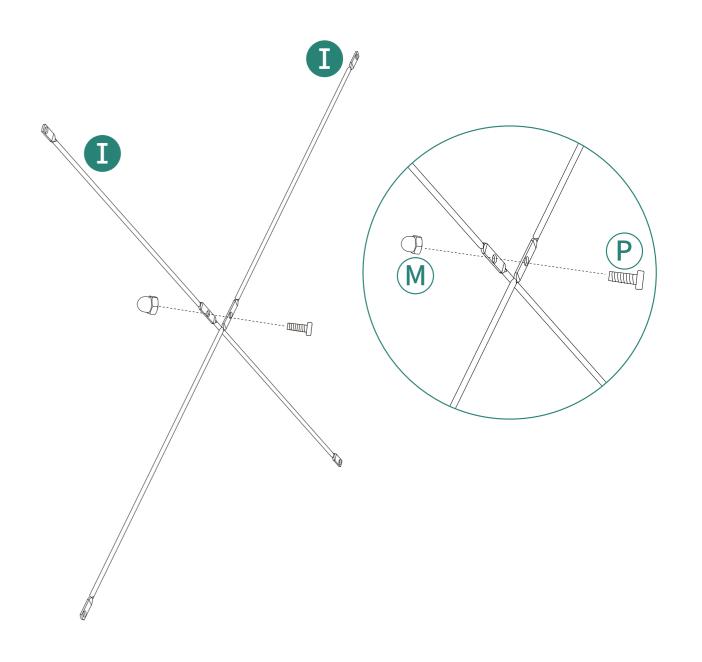

| Item<br>no. | Reference Image | Qty. | Item<br>no. | Reference Image | Qty. |
|-------------|-----------------|------|-------------|-----------------|------|
| G           |                 | X12  | M           |                 | X2   |
| <b>(1)</b>  |                 | X12  | N           |                 | X2   |
| 1           | 0               | X4   | 0           |                 | Х6   |
| J           | M6 X 25mm       | X10  | P           | ()<br>M6 X 10mm | X18  |
| K           |                 | X2   | Q           |                 | X24  |
| L           |                 | X1   | R           |                 | X12  |