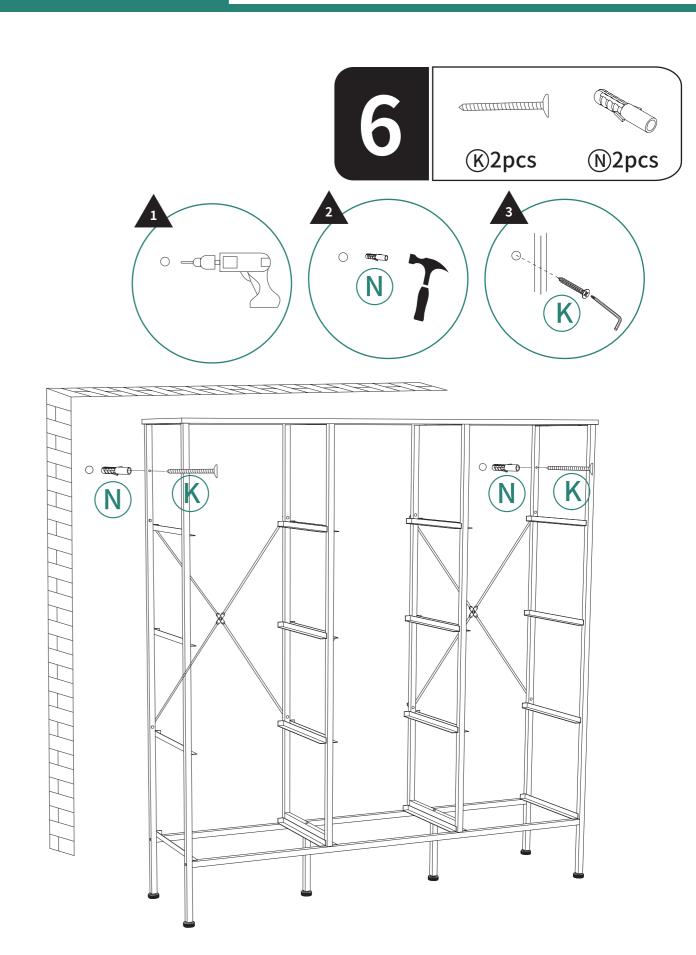

### **ASSEMBLY INSTRUCTIONS**

Attention: Do not tighten the screws until you have complete setup assembly.

Please be aware that the drawer storage towers are lightweight, and pulling them down could be dangerous, especially when children are playing and chasing each other around the drawers.

Please make sure that the iron frames are placed in the correct position and facing the correct direction.

**Installation Completed**