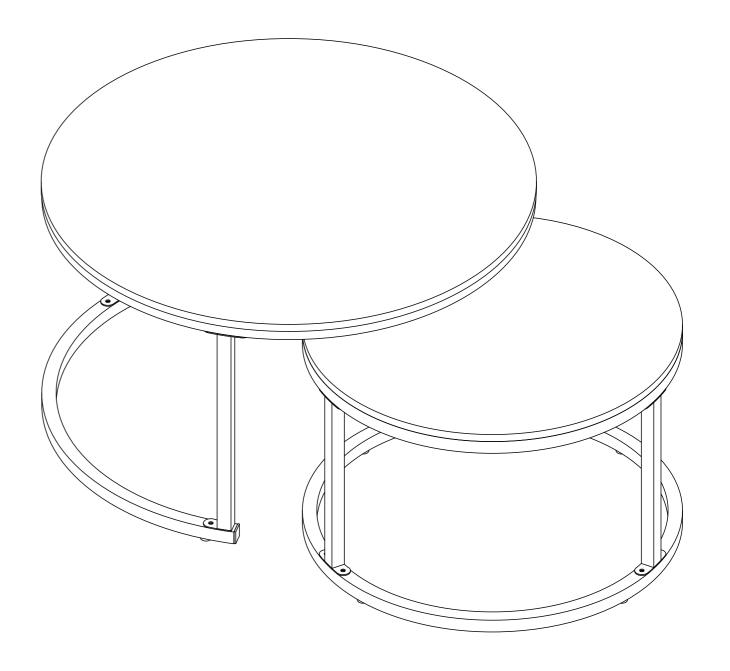

### **ASSEMBLY INSTRUCTIONS**

HZHCJJ-V1

FTLFCT-0023



### **CONTACT US:**

If you have any questions about the installation of YITAHOME<sup>®</sup> products, just contact us at +1(888)717-8084 from Mon-Fri 8:00 AM-16:30 PM PST / Sat. 8:00 AM-12:00 PM PST or E-mail us at: after-sale.cs@hotmail.com

Alternative method to contact us(amazon.com orders only)

1.Log into your amazon account

2.Go to "Your Orders" and find the purchase

3.Click on "Contact Seller"



**COFFEE TABLE** 

# YITAHOME

### **ASSEMBLY INSTRUCTIONS**

### Notice:

- 1. Follow the installation instructions. Please confirm all accessories are preset before i nstallation.
- 2. Do not fully tighten the screws during initial assembly. Fully tighten screws only once all pieces which are correctly assembled.

**ASSEMBLY INSTRUCTIONS** 

3. If you encounter any problems during installation, refer to two solutions: Follow the installation video tutorial on the Amazon product page or contact our customer service.

| Item<br>no. | Reference Image | Qty. | Item<br>no. | Reference Image | Qty. |
|-------------|-----------------|------|-------------|-----------------|------|
| A           | M6×12           | X22  | <u>C</u>    | M6×12           | X8   |
| B           | M6×35           |