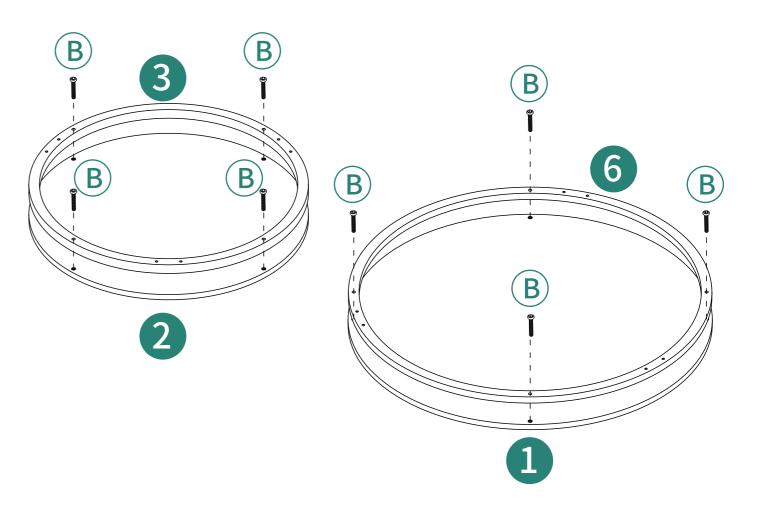

---------|------|
| A           | M6×12           | X22  | <u>C</u>    | M6×12           | X8   |
| B           | M6×35           | X10  |             |                 | X1   |

| Item<br>no. | Reference Image | Qty. | Item<br>no. | Reference Image | Qty. |
|-------------|-----------------|------|-------------|-----------------|------|
| 1           |                 | X1   | 6           |                 | X1   |
| 2           |                 | X1   | 7           |                 | Х3   |
| 3           |                 | X1   | 8           |                 | X1   |
| 4           |                 | X1   | 9           |                 | X1   |
| 5           |                 | X1   | 10          |                 | X1   |

**Explosion Diagram** 









**ASSEMBLY INSTRUCTIONS** 



## **ASSEMBLY INSTRUCTIONS**













**Installation Completed**