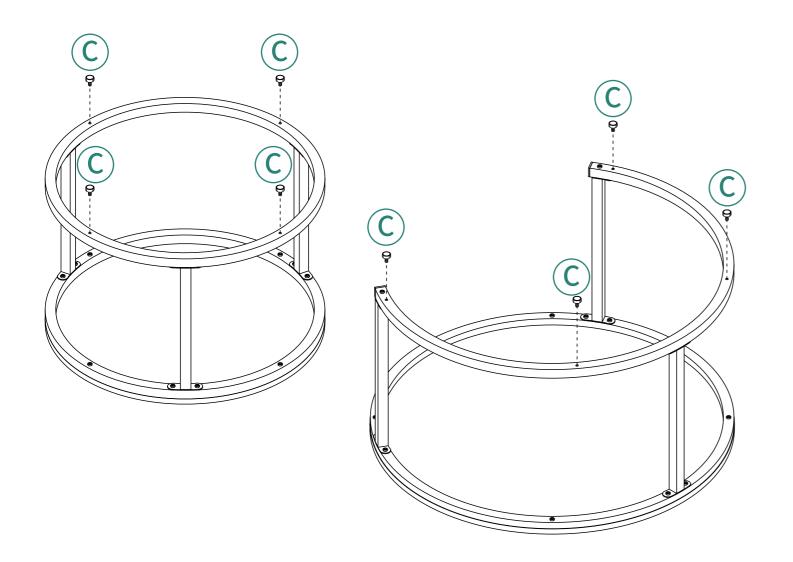

| X22  | <u>C</u>    | M6×12           | X8   |
| B           | M6×35           | X10  |             |                 | X1   |

| Item<br>no. | Reference Image | Qty. | Item<br>no. | Reference Image | Qty. |
|-------------|-----------------|------|-------------|-----------------|------|
| 1           |                 | X1   | 6           |                 | X1   |
| 2           |                 | X1   | 7           |                 | Х3   |
| 3           |                 | X1   | 8           |                 | X1   |
| 4           |                 | X1   | 9           |                 | X1   |
| 5           |                 | X1   | 10          |                 | X1   |

**Explosion Diagram** 









**ASSEMBLY INSTRUCTIONS** 



## **ASSEMBLY INSTRUCTIONS**













**Installation Completed**