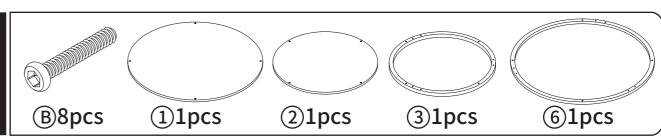

| Item<br>no. | Reference Image | Qty. | Item<br>no. | Reference Image | Qty. |
|-------------|-----------------|------|-------------|-----------------|------|
| A           | M6×12           | X22  | <u>C</u>    | M6×12           | X8   |
| B           | M6×35           | X10  |             |                 | X1   |

| Item<br>no. | Reference Image | Qty. | Item<br>no. | Reference Image | Qty. |
|-------------|-----------------|------|-------------|-----------------|------|
| 1           |                 | X1   | 6           |                 | X1   |
| 2           |                 | X1   | 7           |                 | Х3   |
| 3           |                 | X1   | 8           |                 | X1   |
| 4           |                 | X1   | 9           |                 | X1   |
| 5           |                 | X1   | 10          |                 | X1   |