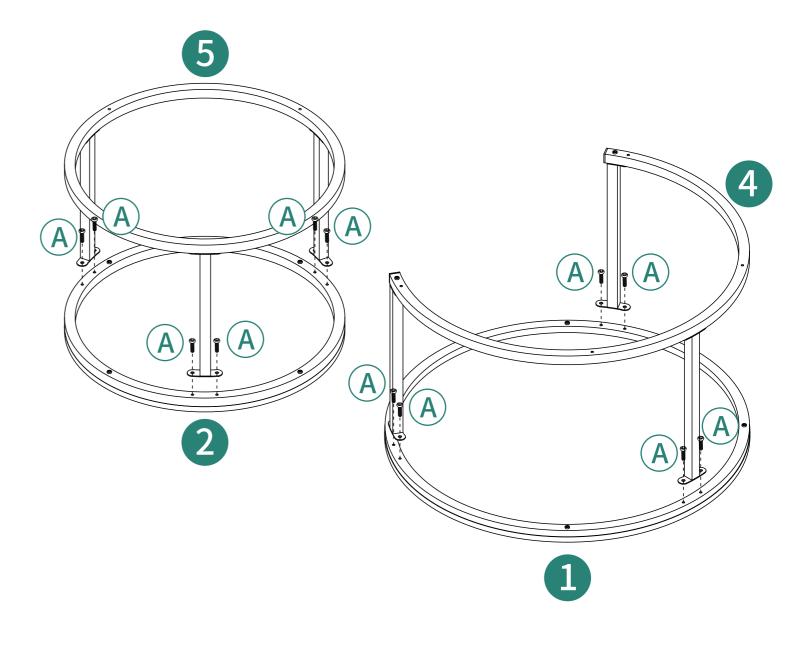

2           | X22  | <u>C</u>    | M6×12           | X8   |
| B           | M6×35           | X10  |             |                 | X1   |

| Item<br>no. | Reference Image | Qty. | Item<br>no. | Reference Image | Qty. |
|-------------|-----------------|------|-------------|-----------------|------|
| 1           |                 | X1   | 6           |                 | X1   |
| 2           |                 | X1   | 7           |                 | Х3   |
| 3           |                 | X1   | 8           |                 | X1   |
| 4           |                 | X1   | 9           |                 | X1   |
| 5           |                 | X1   | 10          |                 | X1   |

**Explosion Diagram** 









**ASSEMBLY INSTRUCTIONS** 



## **ASSEMBLY INSTRUCTIONS**













**Installation Completed**