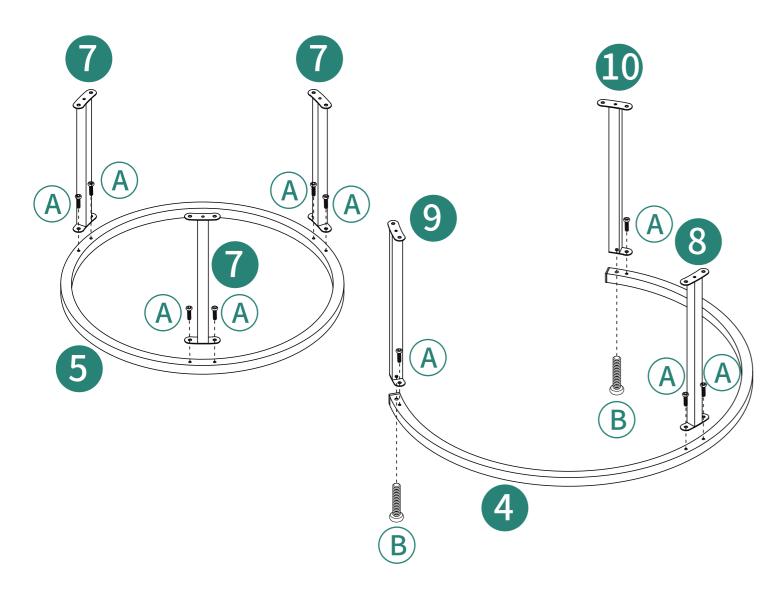

M6×12           | X22  | <u>C</u>    | M6×12           | X8   |
| B           | M6×35           | X10  |             |                 | X1   |

| Item<br>no. | Reference Image | Qty. | Item<br>no. | Reference Image | Qty. |
|-------------|-----------------|------|-------------|-----------------|------|
| 1           |                 | X1   | 6           |                 | X1   |
| 2           |                 | X1   | 7           |                 | Х3   |
| 3           |                 | X1   | 8           |                 | X1   |
| 4           |                 | X1   | 9           |                 | X1   |
| 5           |                 | X1   | 10          |                 | X1   |

**Explosion Diagram** 









**ASSEMBLY INSTRUCTIONS** 



## **ASSEMBLY INSTRUCTIONS**













**Installation Completed**