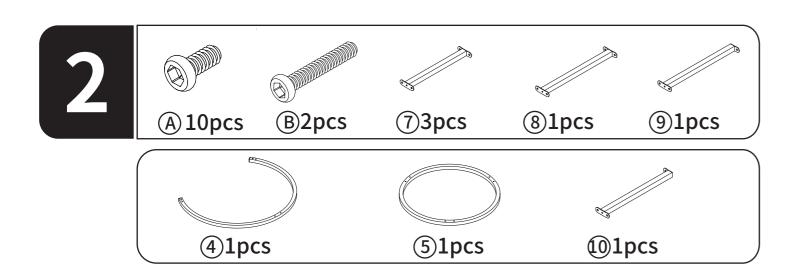

| Item<br>no. | Reference Image | Qty. | Item<br>no. | Reference Image | Qty. |
|-------------|-----------------|------|-------------|-----------------|------|
| A           | M6×12           | X22  | <u>C</u>    | M6×12           | X8   |
| B           | M6×35           | X10  |             |                 | X1   |

| Item<br>no. | Reference Image | Qty. | Item<br>no. | Reference Image | Qty. |
|-------------|-----------------|------|-------------|-----------------|------|
| 1           |                 | X1   | 6           |                 | X1   |
| 2           |                 | X1   | 7           |                 | Х3   |
| 3           |                 | X1   | 8           |                 | X1   |
| 4           |                 | X1   | 9           |                 | X1   |
| 5           |                 | X1   | 10          |                 | X1   |