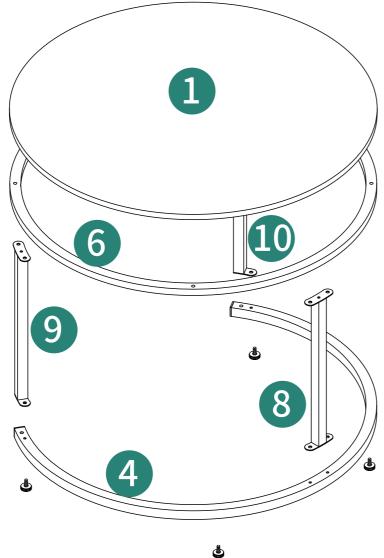

|------|-------------|-----------------|------|
| A           | M6×12           | X22  | <u>C</u>    | M6×12           | X8   |
| B           | M6×35           | X10  |             |                 | X1   |

| Item<br>no. | Reference Image | Qty. | Item<br>no. | Reference Image | Qty. |
|-------------|-----------------|------|-------------|-----------------|------|
| 1           |                 | X1   | 6           |                 | X1   |
| 2           |                 | X1   | 7           |                 | Х3   |
| 3           |                 | X1   | 8           |                 | X1   |
| 4           |                 | X1   | 9           |                 | X1   |
| 5           |                 | X1   | 10          |                 | X1   |

**Explosion Diagram** 









**ASSEMBLY INSTRUCTIONS** 



## **ASSEMBLY INSTRUCTIONS**













**Installation Completed**