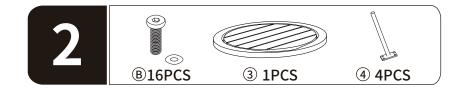

| ltem<br>no. | Reference Image | Qty. | ltem<br>no. | Reference Image | Qty. |
|-------------|-----------------|------|-------------|-----------------|------|
| 1           |                 | ×2   | 4           | 100             | ×4   |
| 2           |                 | ×2   | 5           |                 | ×2   |
| 3           |                 | ×1   | 6           |                 | ×8   |