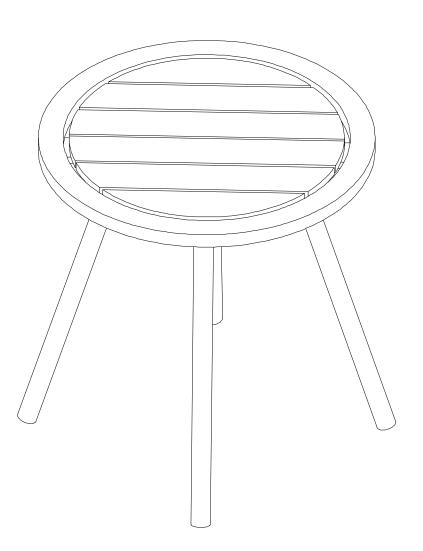

nce all pieces which are correctly assembled.
- 3.If you encounter any problems during installation, refer to two solutions: Follow the installation video tutorial on the Amazon product page or contact our customer service.



| ltem<br>no. | Reference Image | Qty. | ltem<br>no. | Reference Image | Qty. |
|-------------|-----------------|------|-------------|-----------------|------|
| 1           |                 | ×2   | 4           | 100             | ×4   |
| 2           |                 | ×2   | 5           |                 | ×2   |
| 3           |                 | ×1   | 6           |                 | ×8   |

**YITAHOME** 

### **ASSEMBLY INSTRUCTIONS**



YITAHOME



4



**YITAHOME** 

2 SETS

**ASSEMBLY INSTRUCTIONS** 

3



## YITAHOME





YITAHOME

Installation Completed