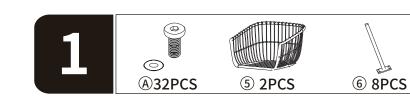

| ltem<br>no. | Reference Image | Qty. | ltem<br>no. | Reference Image | Qty. |
|-------------|-----------------|------|-------------|-----------------|------|
| 1           |                 | ×2   | 4           | 100             | ×4   |
| 2           |                 | ×2   | 5           |                 | ×2   |
| 3           |                 | ×1   | 6           |                 | ×8   |