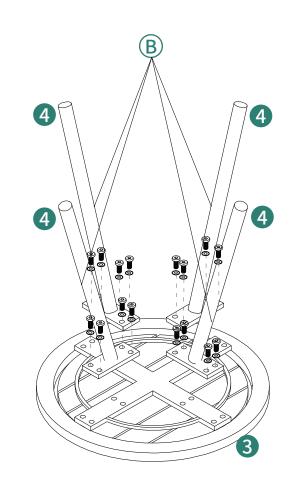

#### Notice:

- 1.Follow the installation instructions. Please confirm all accessories are preset before installation.
- 2.Do not fully tighten the screws during initial assembly.Fully tighten screws only once all pieces which are correctly assembled.
- 3.If you encounter any problems during installation, refer to two solutions: Follow the installation video tutorial on the Amazon product page or contact our customer service.