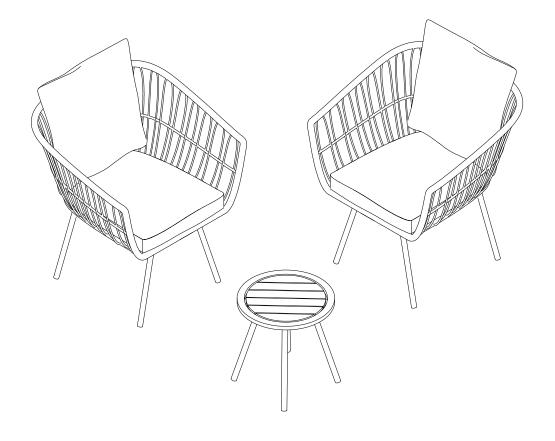

Alternative method to contact us(amazon.com orders only) 1.Log into your amazon account 2.Go to "Your Orders" and find the purchase 3.Click on "Contact Seller"

**PATIO BISTRO SET** 