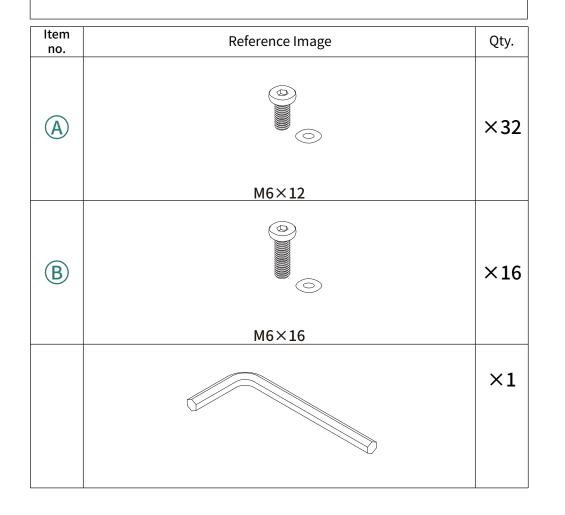

| ltem<br>no. | Reference Image | Qty. | ltem<br>no. | Reference Image | Qty. |
|-------------|-----------------|------|-------------|-----------------|------|
| 1           |                 | ×2   | 4           | 100             | ×4   |
| 2           |                 | ×2   | 5           |                 | ×2   |
| 3           |                 | ×1   | 6           |                 | ×8   |