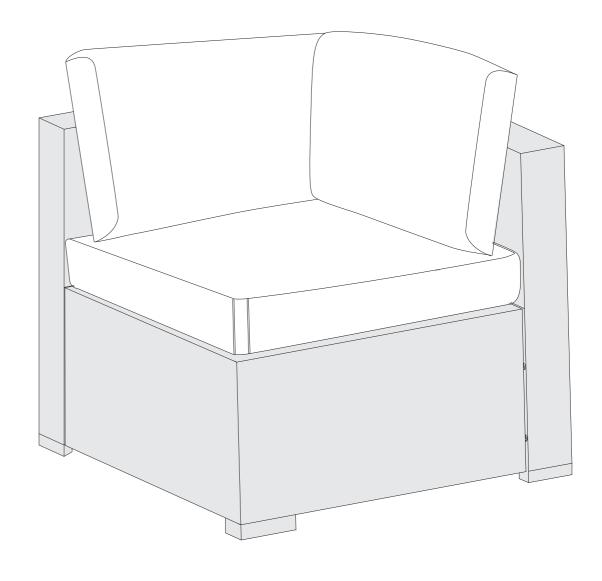

**Installation Completed** 

5

**Installation Completed** 

6-piece outdoor furniture set (FTPLPB-K06-BK-XM) comes with 3 armless sectional sofas 7-piece outdoor furniture set (FTPLPB-K07-BK-XM) comes with 4 armless sectional sofas 8-piece outdoor furniture set (FTPLPB-K08-BK-XM) comes with 5 armless sectional sofas