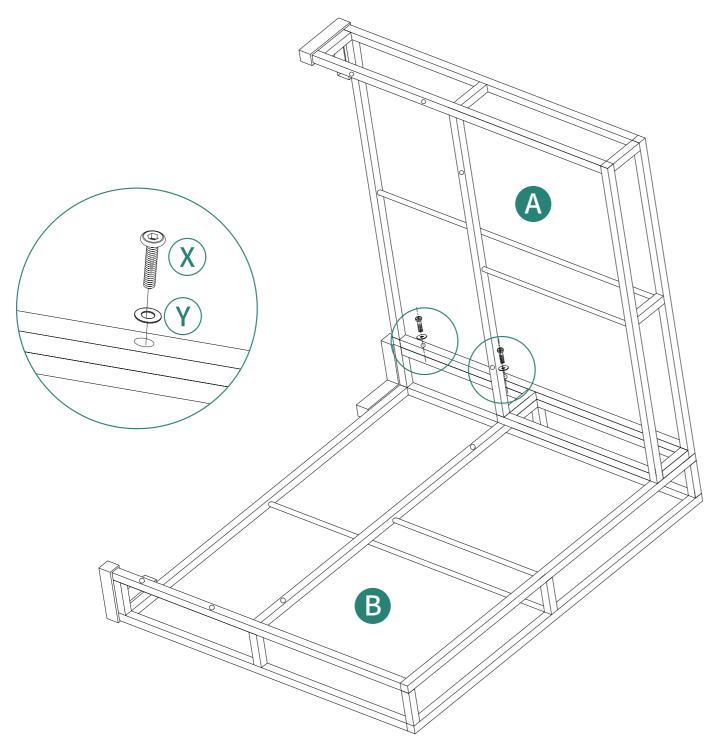

### **ASSEMBLY INSTRUCTIONS**

- 1. Assemble product on a flat, clean surface.

- Ensure that all screws are placed in correct positions prior to tightening.
   If a screw cannot be inserted, loosen it and try again. Once all screws are aligned and inserted, tighten them in a crisscross pattern.
   Do not fully tighten all screws until assembly is completed.

| Item no. | Reference Image       | Qty. |
|----------|-----------------------|------|
|          |                       | X2   |
|          | 63x32x8cm             | X2   |
|          | 50x32x8cm             | X2   |
|          |                       | X2   |
| X        | M6X35mm               | X26  |
| Y        | (i)<br>M6 Flat Washer | X26  |
| Z        |                       | X8   |
| T        | Installation tool     | X1   |