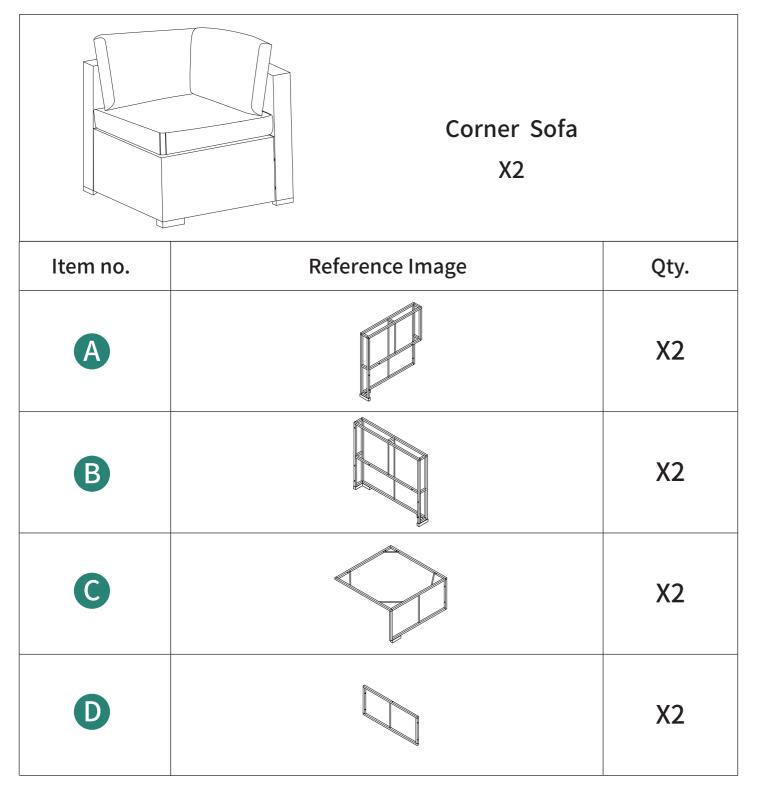

| Item no. | Reference Image       | Qty. |
|----------|-----------------------|------|
|          |                       | X2   |
|          | 63x32x8cm             | X2   |
|          | 50x32x8cm             | X2   |
|          |                       | X2   |
| X        | M6X35mm               | X26  |
| Y        | (i)<br>M6 Flat Washer | X26  |
| Z        |                       | X8   |
| T        | Installation tool     | X1   |