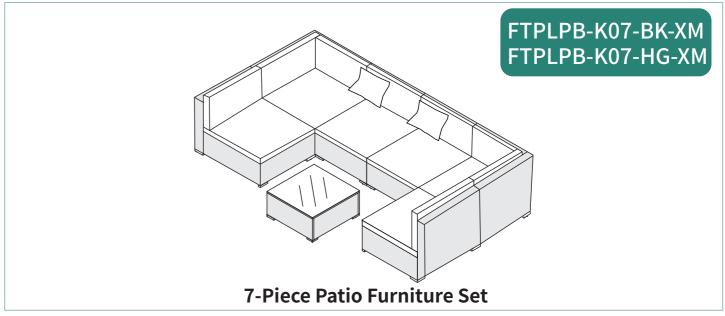

5

**Installation Completed** 

6-piece outdoor furniture set (FTPLPB-K06-BK-XM) comes with 3 armless sectional sofas 7-piece outdoor furniture set (FTPLPB-K07-BK-XM) comes with 4 armless sectional sofas 8-piece outdoor furniture set (FTPLPB-K08-BK-XM) comes with 5 armless sectional sofas