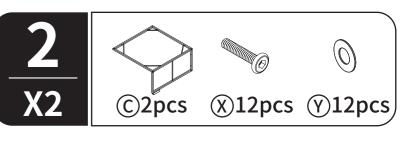

### **ASSEMBLY INSTRUCTIONS**

- 1. Assemble product on a flat, clean surface.

- Ensure that all screws are placed in correct positions prior to tightening.
   If a screw cannot be inserted, loosen it and try again. Once all screws are aligned and inserted, tighten them in a crisscross pattern.
   Do not fully tighten all screws until assembly is completed.

### **ASSEMBLY INSTRUCTIONS**

| Item no. | Reference Image | Qty. |
|----------|-----------------|------|
| M        |                 | X1   |
| X        | M6X35mm         | X12  |
| Y        | M6 Flat Washer  | X12  |
| Z        |                 | X4   |