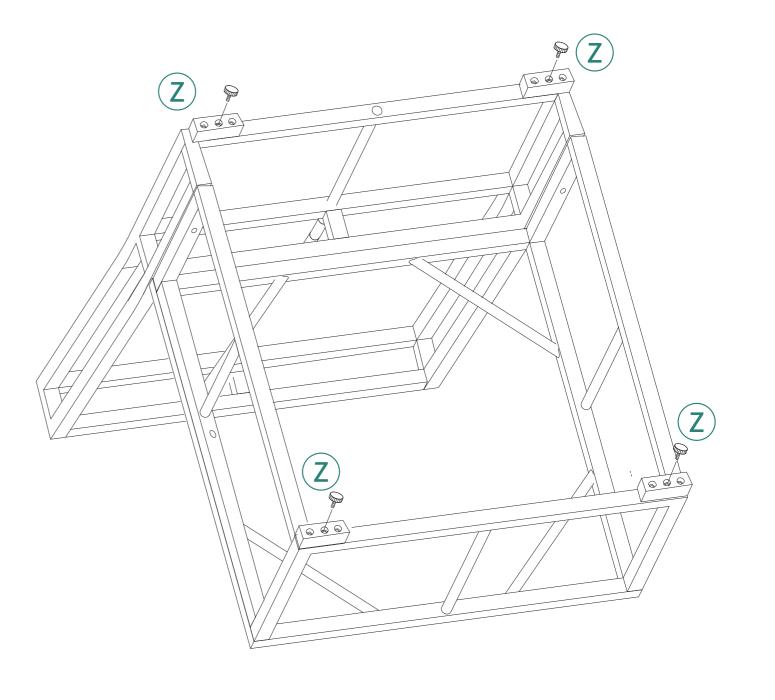

### **ASSEMBLY INSTRUCTIONS**

| Item no. | Reference Image | Qty. |
|----------|-----------------|------|
| M        |                 | X1   |
| X        | M6X35mm         | X12  |
| Y        | M6 Flat Washer  | X12  |
| Z        |                 | X4   |