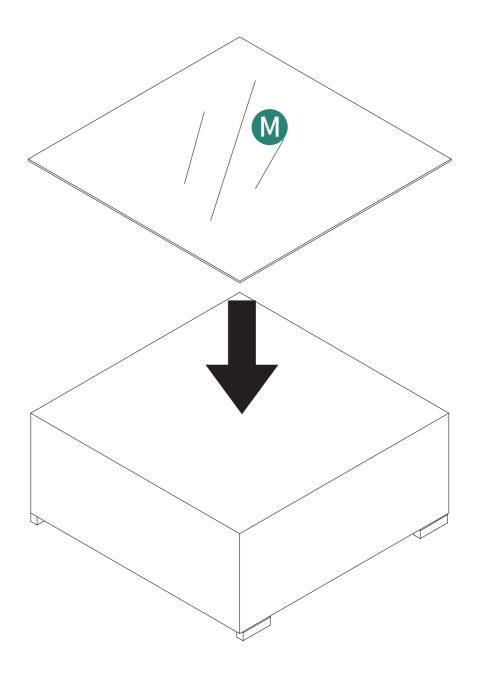

### **ASSEMBLY INSTRUCTIONS**

| Item no. | Reference Image | Qty. |
|----------|-----------------|------|
| M        |                 | X1   |
| X        | M6X35mm         | X12  |
| Y        | M6 Flat Washer  | X12  |
| Z        |                 | X4   |