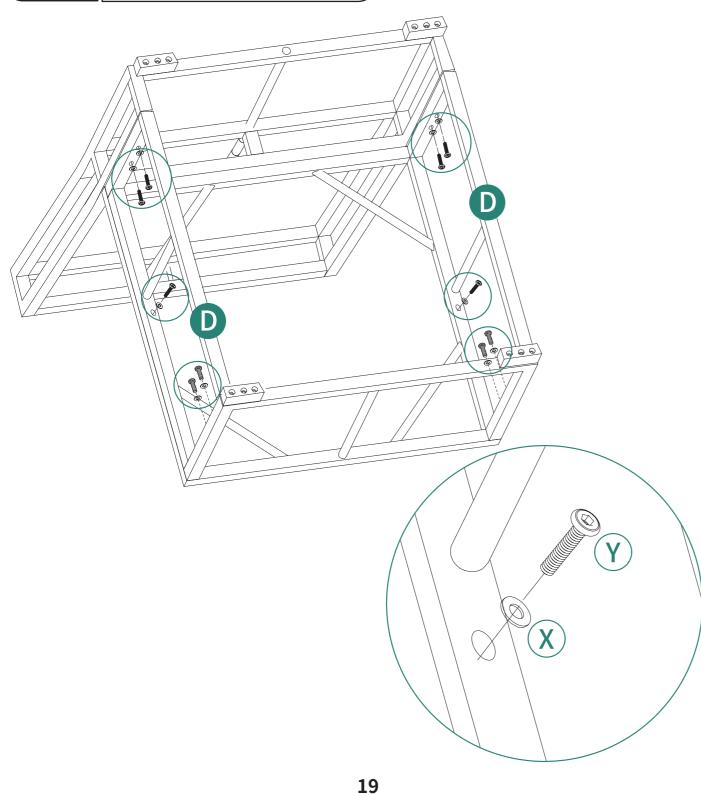

### **ASSEMBLY INSTRUCTIONS**

- 1. Assemble product on a flat, clean surface.

- Ensure that all screws are placed in correct positions prior to tightening.
   If a screw cannot be inserted, loosen it and try again. Once all screws are aligned and inserted, tighten them in a crisscross pattern.
   Do not fully tighten all screws until assembly is completed.

| Item no. | Reference Image | Qty. |
|----------|-----------------|------|
| E        |                 | X1   |
| <b>(</b> |                 | X1   |

| Item no. | Reference Image | Qty. |
|----------|-----------------|------|
| D        |                 | X2   |
|          |                 | X2   |
|          |                 | X2   |
| X        | M6X35mm         | X12  |
| Y        | M6 Flat Washer  | X12  |
| Z        |                 | X4   |