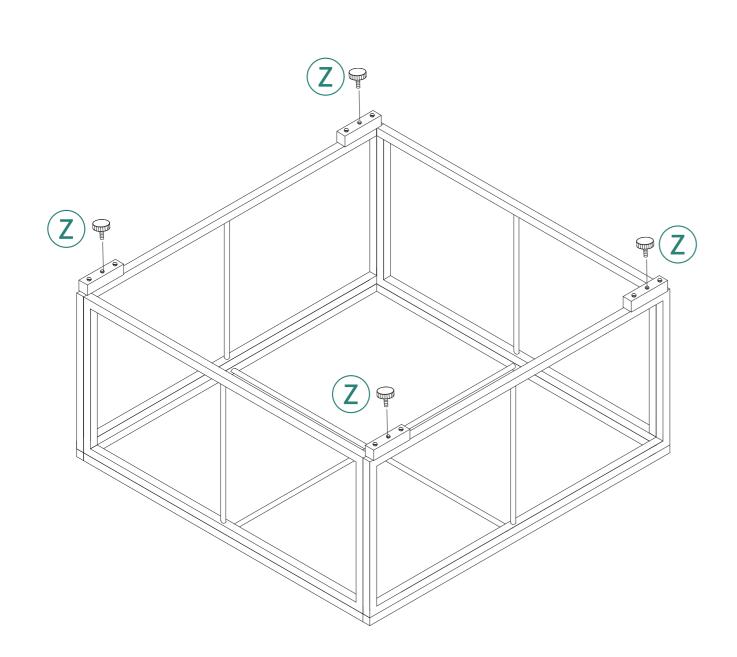

### **ASSEMBLY INSTRUCTIONS**

| Item no. | Reference Image | Qty. |
|----------|-----------------|------|
| M        |                 | X1   |
| X        | M6X35mm         | X12  |
| Y        | M6 Flat Washer  | X12  |
| Z        |                 | X4   |