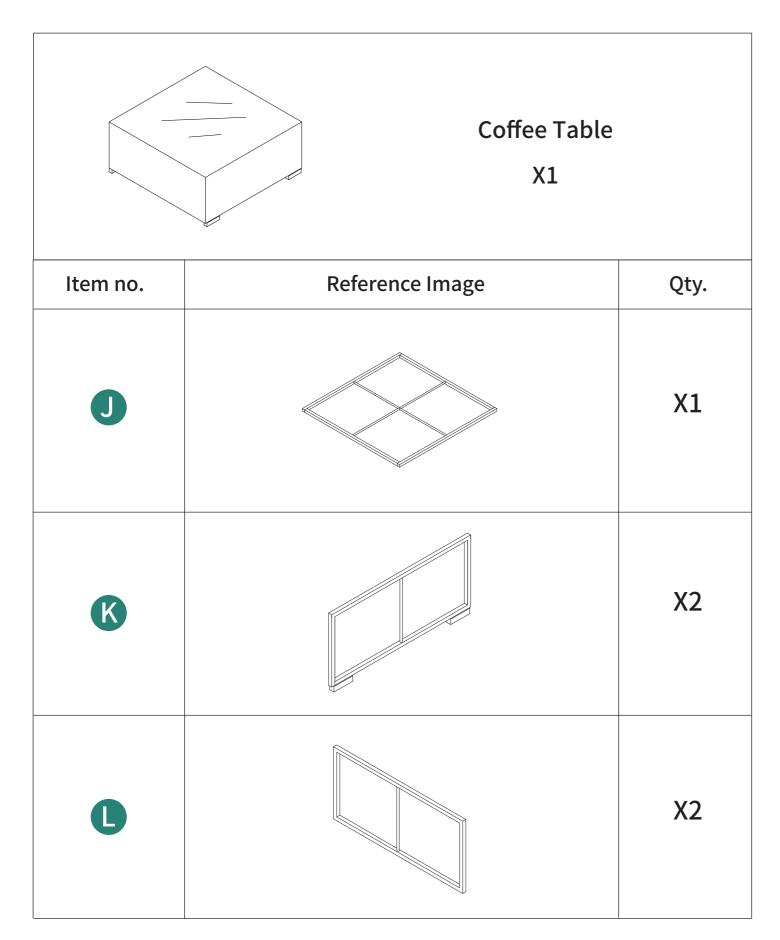

### **ASSEMBLY INSTRUCTIONS**

- 1. Assemble product on a flat, clean surface.

- Ensure that all screws are placed in correct positions prior to tightening.
   If a screw cannot be inserted, loosen it and try again. Once all screws are aligned and inserted, tighten them in a crisscross pattern.
   Do not fully tighten all screws until assembly is completed.