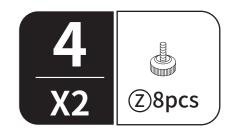

### **ASSEMBLY INSTRUCTIONS**

| Item no. | Reference Image | Qty. |
|----------|-----------------|------|
| M        |                 | X1   |
| X        | M6X35mm         | X12  |
| Y        | M6 Flat Washer  | X12  |
| Z        |                 | X4   |