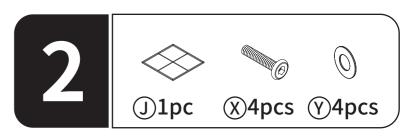

### **ASSEMBLY INSTRUCTIONS**

- 1. Assemble product on a flat, clean surface.

- Ensure that all screws are placed in correct positions prior to tightening.
   If a screw cannot be inserted, loosen it and try again. Once all screws are aligned and inserted, tighten them in a crisscross pattern.
   Do not fully tighten all screws until assembly is completed.