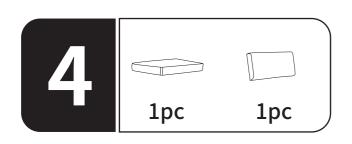

**Installation Completed** 

5

**Installation Completed** 

6-piece outdoor furniture set (FTPLPB-K06-BK-XM) comes with 3 armless sectional sofas 7-piece outdoor furniture set (FTPLPB-K07-BK-XM) comes with 4 armless sectional sofas 8-piece outdoor furniture set (FTPLPB-K08-BK-XM) comes with 5 armless sectional sofas