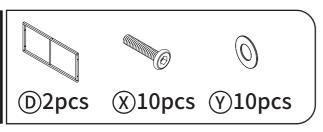

| Item no. | Reference Image | Qty. |
|----------|-----------------|------|
| E        |                 | X1   |
| <b>(</b> |                 | X1   |

| Item no. | Reference Image | Qty. |
|----------|-----------------|------|
| D        |                 | X2   |
|          |                 | X2   |
|          |                 | X2   |
| X        | M6X35mm         | X12  |
| Y        | M6 Flat Washer  | X12  |
| Z        |                 | X4   |