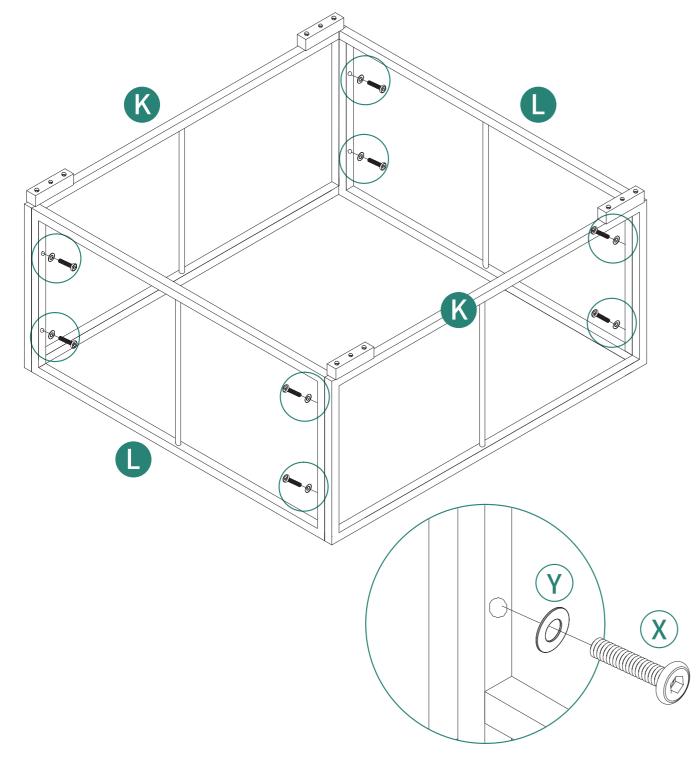

### **ASSEMBLY INSTRUCTIONS**

- 1. Assemble product on a flat, clean surface.

- Ensure that all screws are placed in correct positions prior to tightening.
   If a screw cannot be inserted, loosen it and try again. Once all screws are aligned and inserted, tighten them in a crisscross pattern.
   Do not fully tighten all screws until assembly is completed.