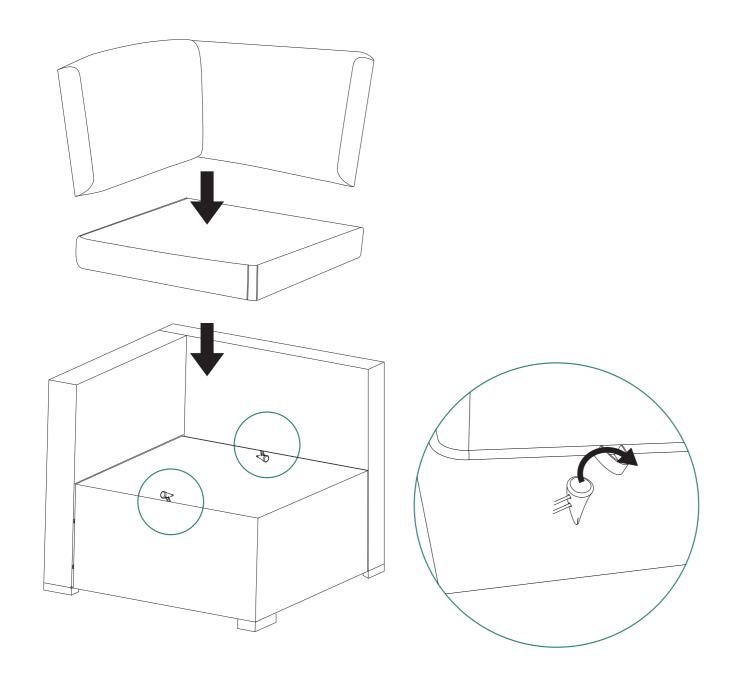

### **ASSEMBLY INSTRUCTIONS**

- 1. Assemble product on a flat, clean surface.

- Ensure that all screws are placed in correct positions prior to tightening.
   If a screw cannot be inserted, loosen it and try again. Once all screws are aligned and inserted, tighten them in a crisscross pattern.
   Do not fully tighten all screws until assembly is completed.

**Installation Completed** 