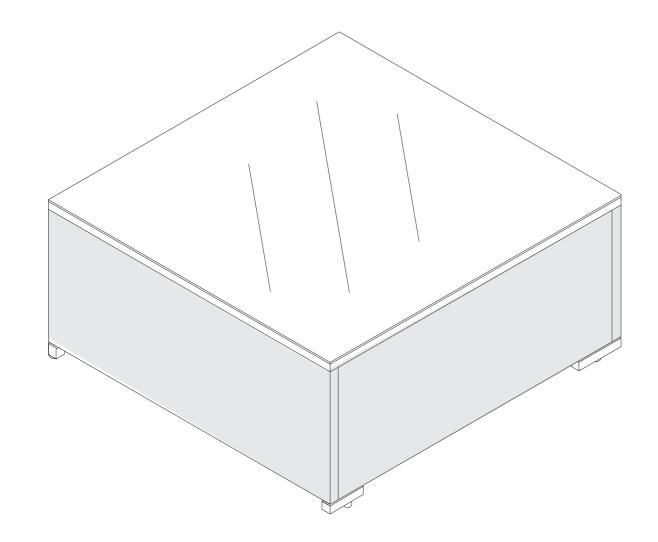

5

**Installation Completed** 

6-piece outdoor furniture set (FTPLPB-K06-BK-XM) comes with 3 armless sectional sofas 7-piece outdoor furniture set (FTPLPB-K07-BK-XM) comes with 4 armless sectional sofas 8-piece outdoor furniture set (FTPLPB-K08-BK-XM) comes with 5 armless sectional sofas