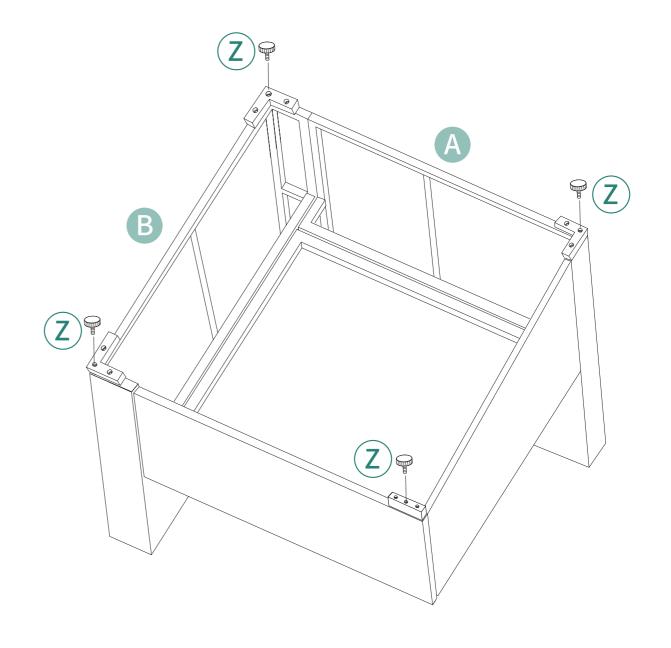

### **ASSEMBLY INSTRUCTIONS**

- 1. Assemble product on a flat, clean surface.

- Ensure that all screws are placed in correct positions prior to tightening.
   If a screw cannot be inserted, loosen it and try again. Once all screws are aligned and inserted, tighten them in a crisscross pattern.
   Do not fully tighten all screws until assembly is completed.

### **ASSEMBLY INSTRUCTIONS**

| Item no. | Reference Image | Qty. |
|----------|-----------------|------|
| M        |                 | X1   |
| X        | M6X35mm         | X12  |
| Y        | M6 Flat Washer  | X12  |
| Z        |                 | X4   |