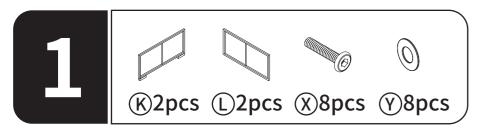

### **ASSEMBLY INSTRUCTIONS**

- 1. Assemble product on a flat, clean surface.

- Ensure that all screws are placed in correct positions prior to tightening.
   If a screw cannot be inserted, loosen it and try again. Once all screws are aligned and inserted, tighten them in a crisscross pattern.
   Do not fully tighten all screws until assembly is completed.