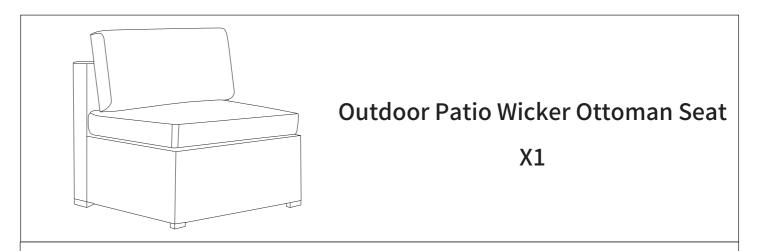

| Item no. | Reference Image | Qty. |
|----------|-----------------|------|
| E        |                 | X1   |
| <b>(</b> |                 | X1   |

| Item no. | Reference Image | Qty. |
|----------|-----------------|------|
| D        |                 | X2   |
|          |                 | X2   |
|          |                 | X2   |
| X        | M6X35mm         | X12  |
| Y        | M6 Flat Washer  | X12  |
| Z        |                 | X4   |