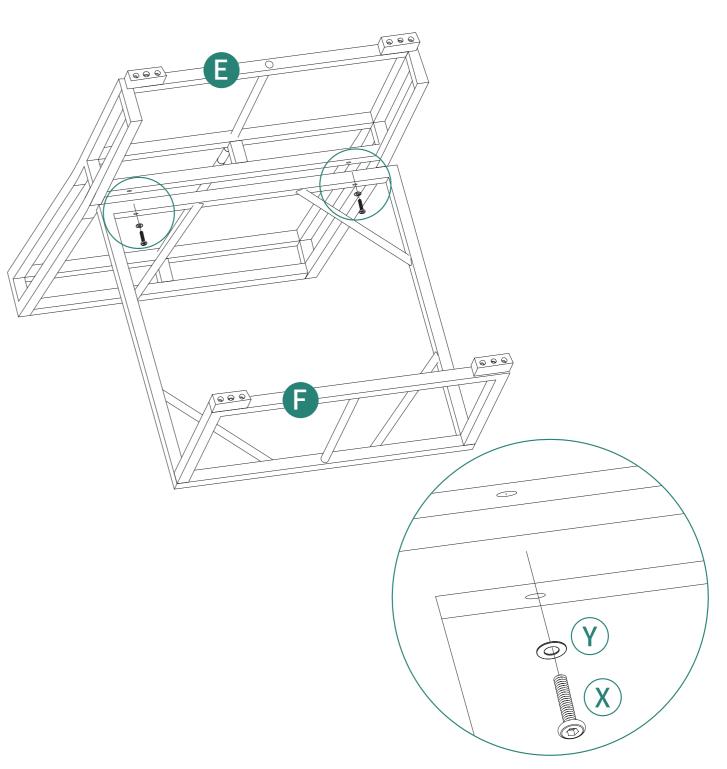

### **ASSEMBLY INSTRUCTIONS**

- 1. Assemble product on a flat, clean surface.

- Ensure that all screws are placed in correct positions prior to tightening.
   If a screw cannot be inserted, loosen it and try again. Once all screws are aligned and inserted, tighten them in a crisscross pattern.
   Do not fully tighten all screws until assembly is completed.

| Item no. | Reference Image | Qty. |
|----------|-----------------|------|
| E        |                 | X1   |
| <b>(</b> |                 | X1   |

| Item no. | Reference Image | Qty. |
|----------|-----------------|------|
| D        |                 | X2   |
|          |                 | X2   |
|          |                 | X2   |
| X        | M6X35mm         | X12  |
| Y        | M6 Flat Washer  | X12  |
| Z        |                 | X4   |