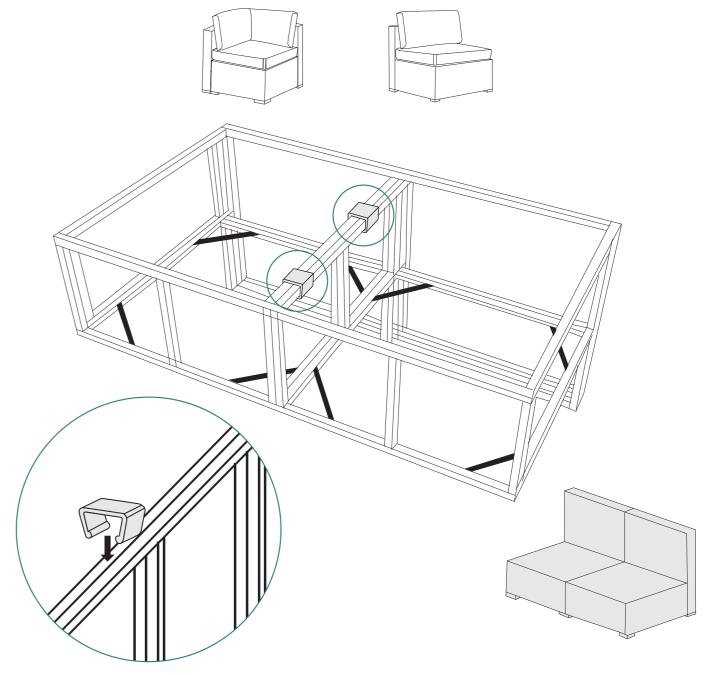

# YITAHOME

2

6-piece outdoor furniture set contains 4 clips 7-piece outdoor furniture set contains 10 clips 8-piece outdoor furniture set contains 8 clips