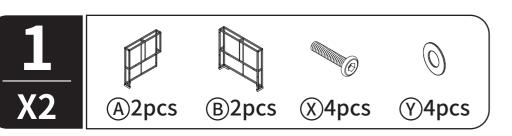

### **ASSEMBLY INSTRUCTIONS**

- 1. Assemble product on a flat, clean surface.

- Ensure that all screws are placed in correct positions prior to tightening.
   If a screw cannot be inserted, loosen it and try again. Once all screws are aligned and inserted, tighten them in a crisscross pattern.
   Do not fully tighten all screws until assembly is completed.

| Item no. | Reference Image       | Qty. |
|----------|-----------------------|------|
|          |                       | X2   |
|          | 63x32x8cm             | X2   |
|          | 50x32x8cm             | X2   |
|          |                       | X2   |
| X        | M6X35mm               | X26  |
| Y        | (i)<br>M6 Flat Washer | X26  |
| Z        |                       | X8   |
| T        | Installation tool     | X1   |