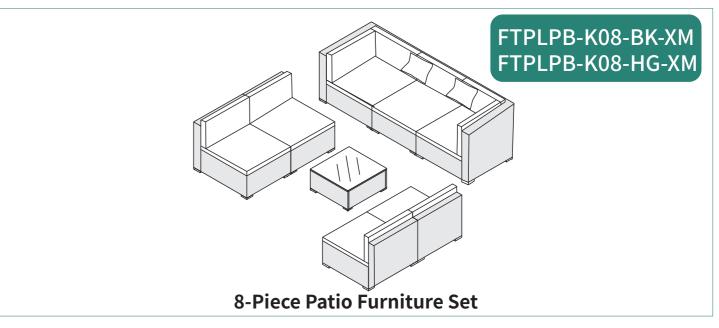

5

**Installation Completed** 

6-piece outdoor furniture set (FTPLPB-K06-BK-XM) comes with 3 armless sectional sofas 7-piece outdoor furniture set (FTPLPB-K07-BK-XM) comes with 4 armless sectional sofas 8-piece outdoor furniture set (FTPLPB-K08-BK-XM) comes with 5 armless sectional sofas