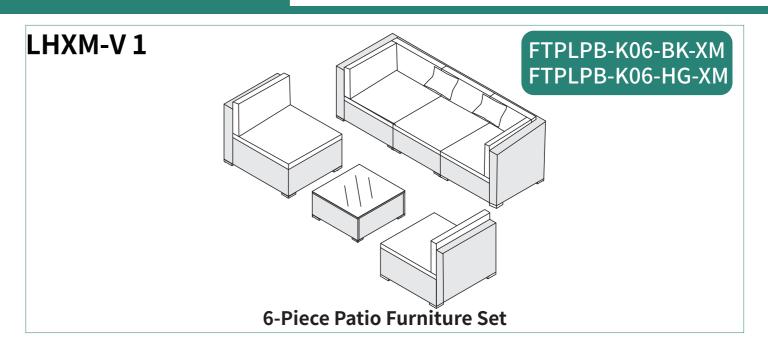

5

**Installation Completed** 

6-piece outdoor furniture set (FTPLPB-K06-BK-XM) comes with 3 armless sectional sofas 7-piece outdoor furniture set (FTPLPB-K07-BK-XM) comes with 4 armless sectional sofas 8-piece outdoor furniture set (FTPLPB-K08-BK-XM) comes with 5 armless sectional sofas