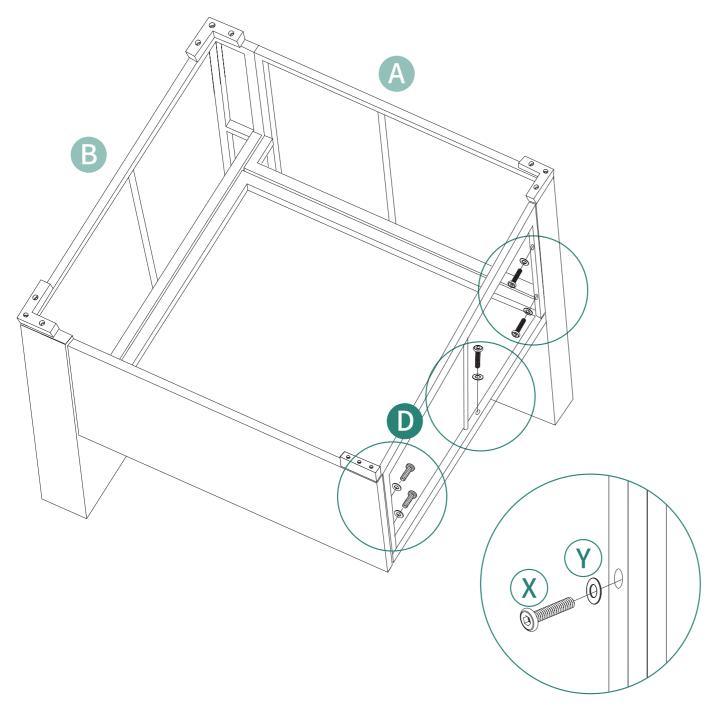

### **ASSEMBLY INSTRUCTIONS**

- 1. Assemble product on a flat, clean surface.

- Ensure that all screws are placed in correct positions prior to tightening.
   If a screw cannot be inserted, loosen it and try again. Once all screws are aligned and inserted, tighten them in a crisscross pattern.
   Do not fully tighten all screws until assembly is completed.

| Item no. | Reference Image | Qty. |
|----------|-----------------|------|
| E        |                 | X1   |
| <b>(</b> |                 | X1   |

| Item no. | Reference Image | Qty. |
|----------|-----------------|------|
| D        |                 | X2   |
|          |                 | X2   |
|          |                 | X2   |
| X        | M6X35mm         | X12  |
| Y        | M6 Flat Washer  | X12  |
| Z        |                 | X4   |