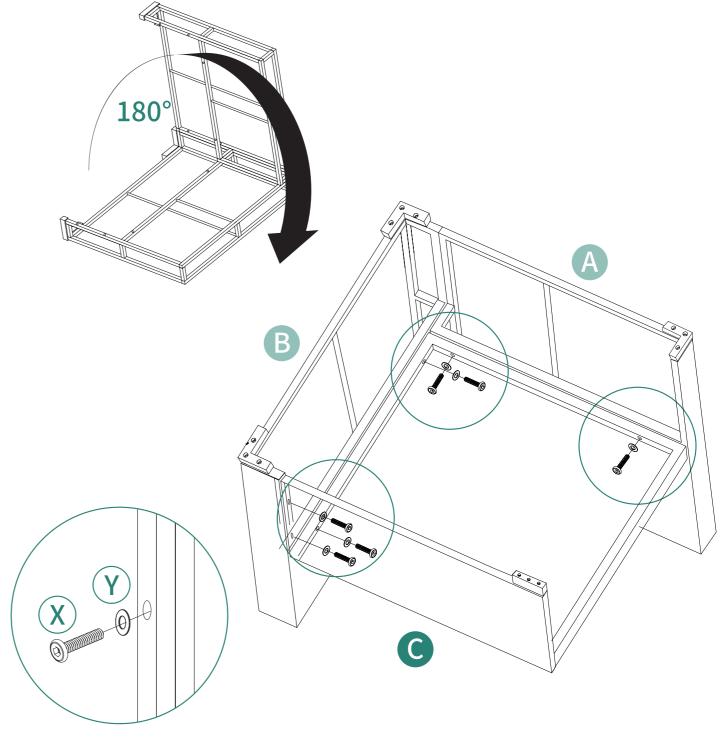

### **ASSEMBLY INSTRUCTIONS**

- 1. Assemble product on a flat, clean surface.

- Ensure that all screws are placed in correct positions prior to tightening.
   If a screw cannot be inserted, loosen it and try again. Once all screws are aligned and inserted, tighten them in a crisscross pattern.
   Do not fully tighten all screws until assembly is completed.

### **ASSEMBLY INSTRUCTIONS**

| Item no. | Reference Image | Qty. |
|----------|-----------------|------|
| M        |                 | X1   |
| X        | M6X35mm         | X12  |
| Y        | M6 Flat Washer  | X12  |
| Z        |                 | X4   |