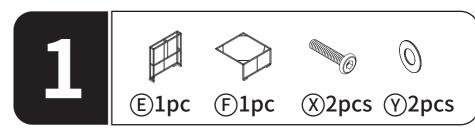

| Item no. | Reference Image | Qty. |
|----------|-----------------|------|
| E        |                 | X1   |
| <b>(</b> |                 | X1   |

| Item no. | Reference Image | Qty. |
|----------|-----------------|------|
| D        |                 | X2   |
|          |                 | X2   |
|          |                 | X2   |
| X        | M6X35mm         | X12  |
| Y        | M6 Flat Washer  | X12  |
| Z        |                 | X4   |