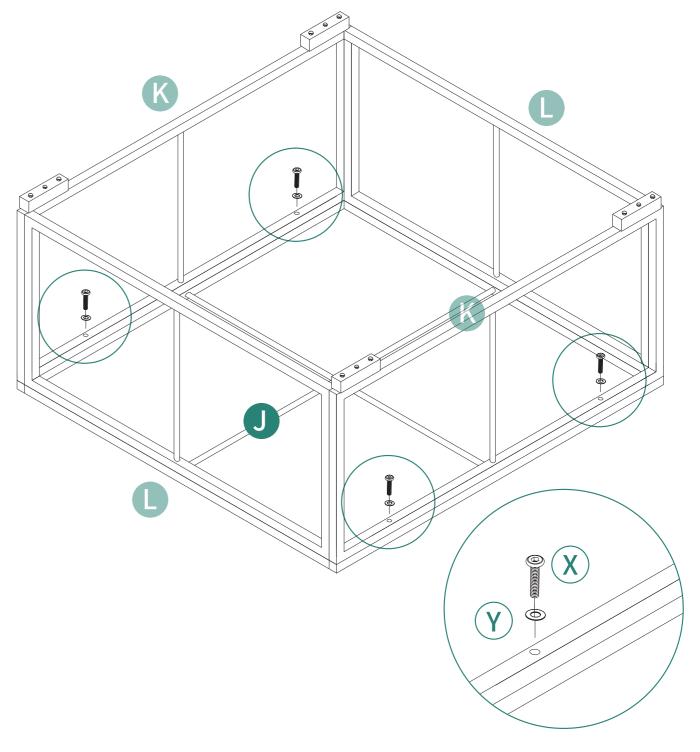

### **ASSEMBLY INSTRUCTIONS**

- 1. Assemble product on a flat, clean surface.

- Ensure that all screws are placed in correct positions prior to tightening.
   If a screw cannot be inserted, loosen it and try again. Once all screws are aligned and inserted, tighten them in a crisscross pattern.
   Do not fully tighten all screws until assembly is completed.

| Item no. | Reference Image       | Qty. |
|----------|-----------------------|------|
|          |                       | X2   |
|          | 63x32x8cm             | X2   |
|          | 50x32x8cm             | X2   |
|          |                       | X2   |
| X        | M6X35mm               | X26  |
| Y        | (i)<br>M6 Flat Washer | X26  |
| Z        |                       | X8   |
| T        | Installation tool     | X1   |